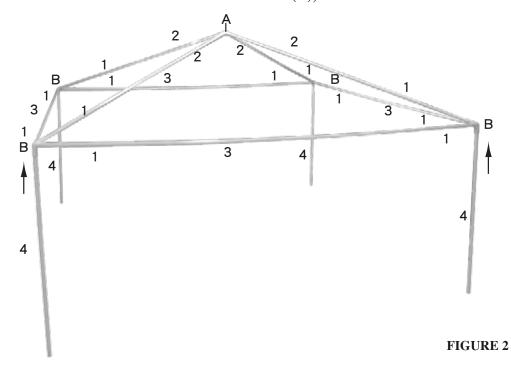

STEP 2: ATTACH FRAME TUBE 4 TO SIDE CONNECTOR (B), REFER TO FIGURE 2.

STEP 3: PLACE THE CANOPY (F) TO THIS MAIN FRAME, AND THEN CONNECT FRAME TUBE 5 TO FRAME TUBE 4 TO INSTALL THE GAZEBO. REFER TO FIGURE 3.