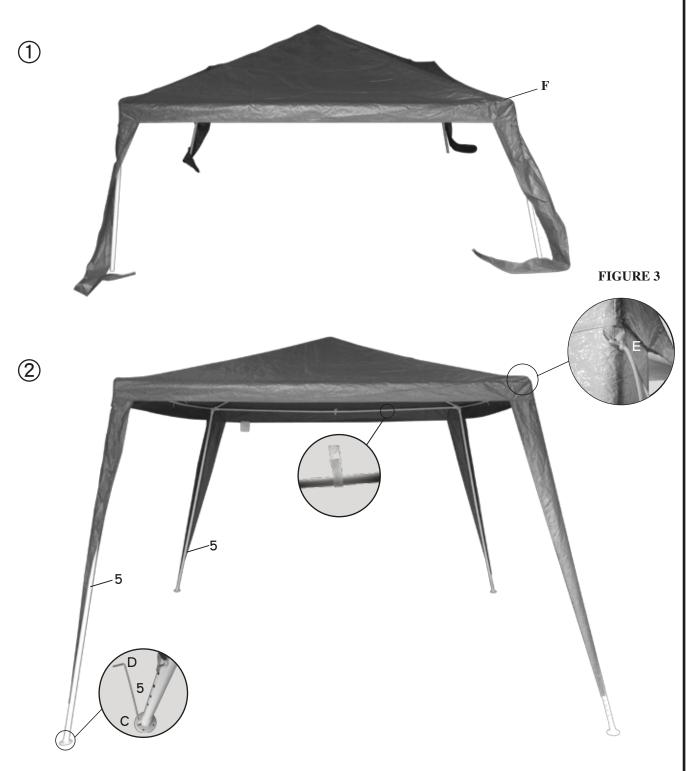

STEP 2: ATTACH FRAME TUBE 4 TO SIDE CONNECTOR (B), REFER TO FIGURE 2.

STEP 3: PLACE THE CANOPY (F) TO THIS MAIN FRAME, AND THEN CONNECT FRAME TUBE 5 TO FRAME TUBE 4 TO INSTALL THE GAZEBO. REFER TO FIGURE 3.

FASTEN THE FLAP OF THE CANOPY (F) TO THE HOOK ON TUBE 5 AND FASTEN THE CLIP TO FOOTCAP(C). STICK THE STAKE (D) THROUGH THE FOOT CAP (C) TO SECURE THE GAZEBO.

SECURE THE VELCRO ON THE EAVE AND LEG TO MAKE SURE THE CANOPY IS ATTACHED TO THE FRAME.

USING ROPE (E) TO CONNECT THE GAZEBO TO A STATIONARY POLE TO SECURE THE GAZEBO AS WELL. REFER TO THE CLOSE UP PHOTOS IN FIGURE 3 FOR ABOVE PROCEDURES.