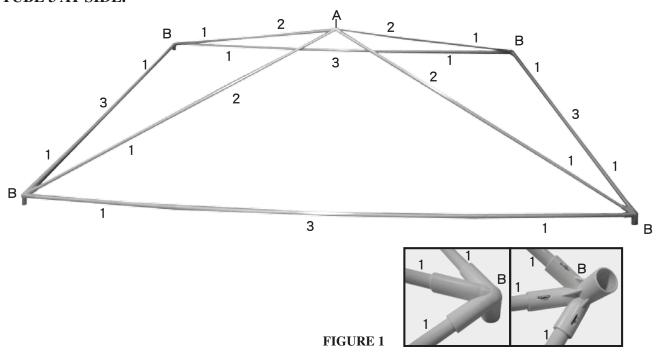

### STEP 1

REFER TO FIGURE 1, ATTACHING FRAME TUBE 2 TO THE ROOF CONNECTOR (A) AND CONNECTING FRAME TUBE 1 TO SIDE CONNECTOR (B). JOINTING FRAME TUBE 1 TO FRAME TUBE 2 AT THE TOP, AND THEN FRAME TUBE 1 TO FRAME TUBE 3 AT SIDE.