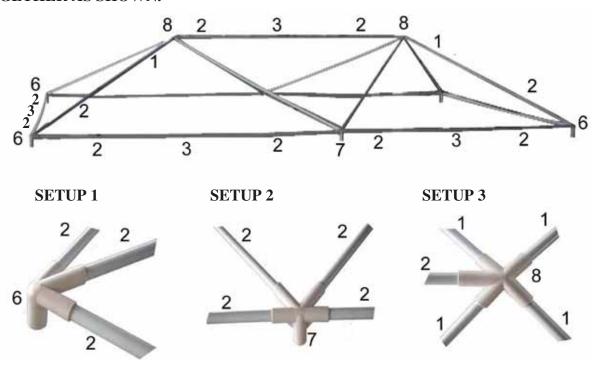

## **ASSEMBLY INSTRUCTIONS**

BEFORE YOU BEGIN, PLEASE READ ASSEMBLY INSTRUCTIONS THOROUGHLY, FOLLOW THEM STEP BY STEP.

STEP 1
REFER TO SETUP 1, SETUP 2, SETUP 3 CAREFULLY, THEN COMBINE EACH TABES TOGETHER AS SHOWN.

STEP 2 LINK TUBE 4 TO SIDE CONNECTOR (6) AS SHOWN.

STEP 3
PLACE THE CANOPY (12) TO THE MAIN FRAME, THEN CONNECT TUBE (5) TO
TUBE (4) AS FIGURE BELOW. THEN ATTACH SIDE COVER (13) TO THE CANOPY.

FASTEN THE FLAP OF THE CANOPY (12) TO THE BOTTOM HOLE OF THE TUBE (5), STICK THE STAKE (10) THROUGHT THE FOOT CAP (9) TO SECURE THE GAZEBO.