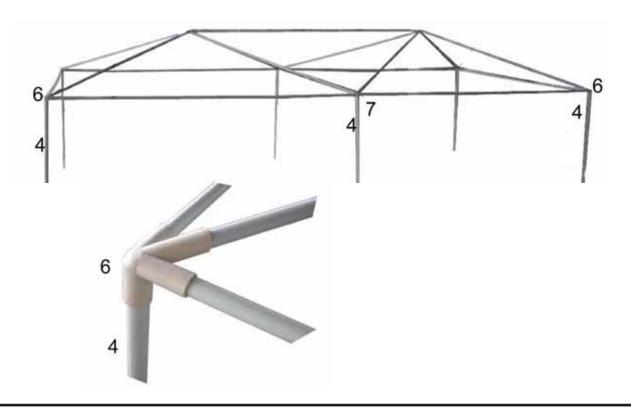

STEP 2 LINK TUBE 4 TO SIDE CONNECTOR (6) AS SHOWN.

STEP 3
PLACE THE CANOPY (12) TO THE MAIN FRAME, THEN CONNECT TUBE (5) TO
TUBE (4) AS FIGURE BELOW. THEN ATTACH SIDE COVER (13) TO THE CANOPY.

FASTEN THE FLAP OF THE CANOPY (12) TO THE BOTTOM HOLE OF THE TUBE (5), STICK THE STAKE (10) THROUGHT THE FOOT CAP (9) TO SECURE THE GAZEBO.