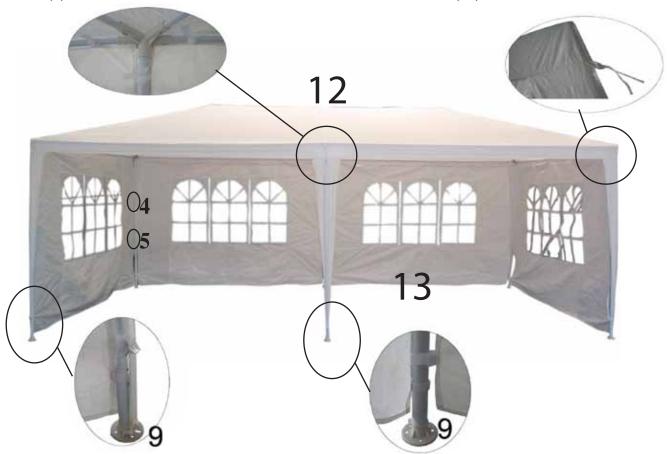

STEP 2 LINK TUBE 4 TO SIDE CONNECTOR (6) AS SHOWN.

STEP 3
PLACE THE CANOPY (12) TO THE MAIN FRAME, THEN CONNECT TUBE (5) TO
TUBE (4) AS FIGURE BELOW. THEN ATTACH SIDE COVER (13) TO THE CANOPY.

FASTEN THE FLAP OF THE CANOPY (12) TO THE BOTTOM HOLE OF THE TUBE (5), STICK THE STAKE (10) THROUGHT THE FOOT CAP (9) TO SECURE THE GAZEBO.

SECURE THE VELCRO ON THE EAVE AND LEG TO MAKE SURE THE CANOPY IS ATTACHED TO THE FRAME.

IF NECESSARY, USE ROPE (11) TO CONNECT THE GAZEBO TO A STATIONARY POLE TO SECURE THE GAZEBO AS WELL.