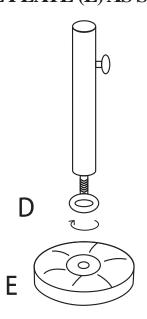

## PARTS LIST AND HARDWARE

| NO | HARDWARE LIST |                                       | QTY  |
|----|---------------|---------------------------------------|------|
| A  | $\bigcirc$    | PLASTIC ADAPTORS<br>Φ41mm Φ37mm Φ33mm | 3PCS |
| В  |               | STEEL TUBE                            | 1PC  |
| C  |               | TIGHTENING KNOB                       | 1PC  |
| D  | $\bigcirc$    | PLASTIC WASHER                        | 1PC  |
| Е  |               | BASE PLATE                            | 1PC  |

## STEP 2 TAKE STEP 1 FINISHED PART THROUGH PLASTIC WASHER (D), THEN SCREW INTO BASE PLATE (E) AS SHOWN.

Do you have any questions? Missing small parts or hardware? If you need assistance with the assembly of your UMBRELLA BASE please e-mail our Customer Service Department at: support@fourstari.com or call us at (508) 473-7688 or (800) 639-3803