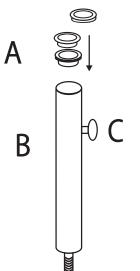

## PARTS LIST AND HARDWARE

| NO | HARDWARE LIST |                                       | QTY  |
|----|---------------|---------------------------------------|------|
| A  | $\bigcirc$    | PLASTIC ADAPTORS<br>Φ41mm Φ37mm Φ33mm | 3PCS |
| В  |               | STEEL TUBE                            | 1PC  |
| C  |               | TIGHTENING KNOB                       | 1PC  |
| D  | $\bigcirc$    | PLASTIC WASHER                        | 1PC  |
| Е  |               | BASE PLATE                            | 1PC  |

## **ASSEMBLY INSTRUCTION**

**STEP 1** 

ATTACH PLASTIC ADAPTORS (A) INTO THE TOP OF STEEL TUBE (B), SCREW TIGHTENING KNOB (C) INTO STEEL TUBE (B) AS SHOWN.