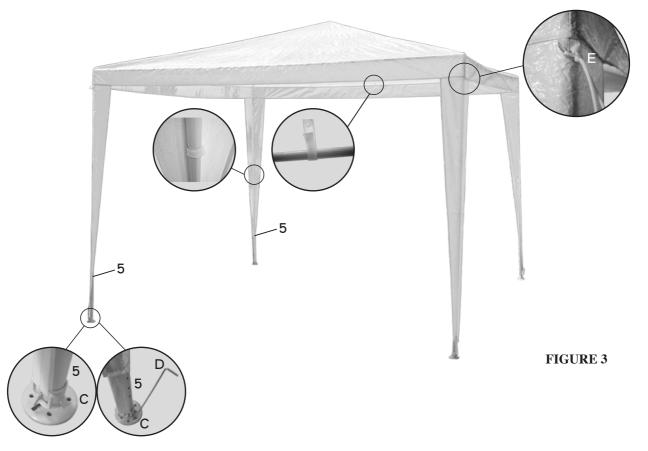

### STEP 3: PLACE THE CANOPY (F) TO THIS MAIN FRAME, AND THEN CONNECT FRAME TUBE 5 TO FRAME TUBE 4 TO INSTALL THE GAZEBO. REFER TO FIGURE 3.

FASTEN THE FLAP OF THE CANOPY (F) TO THE HOOK ON FOOT CAP (C). STICK THE STAKE (D) THROUGH THE FOOT CAP (C) TO SECURE THE GAZEBO.

### SECURE THE VELCRO ON THE EAVE AND LEG TO MAKE SURE THE CANOPY IS ATTACHED TO THE FRAME.

# IF NECESSARY, USING ROPE (E) TO CONNECT THE GAZEBO TO A STATIONARY POLE TO SECURE THE GAZEBO AS WELL. REFER TO THE CLOSE UP PHOTOS IN FIGURE 3 FOR ABOVE PROCEDURES.