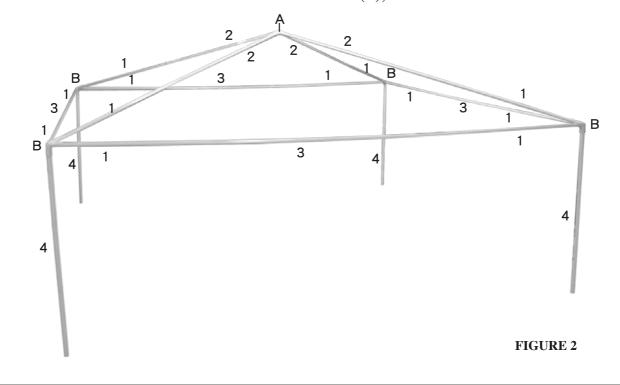

-------|-------|
| 1  | FRAME TUBE 1   |       |
| 2  | FRAME TUBE 2   | 4PCS  |
| 3  | FRAME TUBE 3   |       |
| 4  | FRAME TUBE 4   | 4PCS  |
| 5  | FRAME TUBE 5   | 4PCS  |
| Α  | ROOF CONNECTOR | 1PC   |
| В  | SIDE CONNECTOR | 1PC   |
| С  | FOOT CAPS      | 4PCS  |
| D  | STAKES         | 8PCS  |
| E  | ROPE           | 4 PCS |
| F  | CANOPY         | 1 PC  |

### **ASSEMBLY INSTRUCTIONS**

**BEFORE YOU BEGIN, PLEASE READ ASSEMBLY INSTRUCTIONS THOROUGHLY. FOLLOW THEM STEP BY STEP.** 

#### STEP 1

REFER TO FIGURE 1, ATTACHING FRAME TUBE 2 TO THE ROOF CONNECTOR (A) AND CONNECTING FRAME TUBE 1 TO SIDE CONNECTOR (B). JOINTING FRAME TUBE 1 TO FRAME TUBE 2 AT THE TOP, AND THEN FRAME TUBE 2 TO FRAME TUBE 3 AT SIDE.



STEP 2: ATTACH FRAME TUBE 4 TO SIDE CONNECTOR (B), REFER TO FIGURE 2.



### STEP 3: PLACE THE CANOPY (F) TO THIS MAIN FRAME, AND THEN CONNECT FRAME TUBE 5 TO FRAME TUBE 4 TO INSTALL THE GAZEBO. REFER TO FIGURE 3.



FASTEN THE FLAP OF THE CANOPY (F) TO THE HOOK ON FOOT CAP (C). STICK THE STAKE (D) THROUGH THE FOOT CAP (C) TO SECURE THE GAZEBO.

### SECURE THE VELCRO ON THE EAVE AND LEG TO MAKE SURE THE CANOPY IS ATTACHED TO THE FRAME.

# IF NECESSARY, USING ROPE (E) TO CONNECT THE GAZEBO TO A STATIONARY POLE TO SECURE THE GAZEBO AS WELL. REFER TO THE CLOSE UP PHOTOS IN FIGURE 3 FOR ABOVE PROCEDURES.

### WARNING:

- 1. Keep all flame and heat sources away from this gazebo fabric. This gazebo is made with fabric that meets CPAI-84 specifications for flame resistance. It is not fire proof. The fabric will burn with continuous contact with any flame source.
- 2