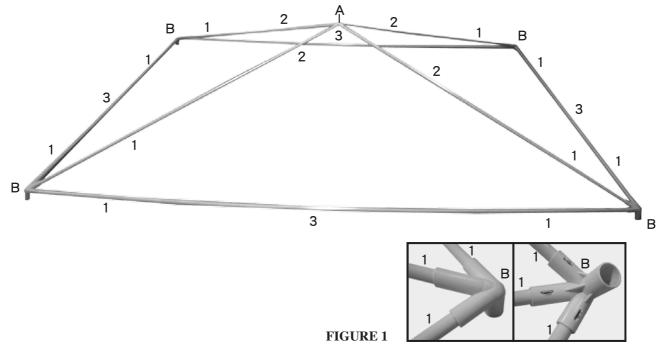

#### STEP 1

REFER TO FIGURE 1, ATTACHING FRAME TUBE 2 TO THE ROOF CONNECTOR (A) AND CONNECTING FRAME TUBE 1 TO SIDE CONNECTOR (B). JOINTING FRAME TUBE 1 TO FRAME TUBE 2 AT THE TOP, AND THEN FRAME TUBE 2 TO FRAME TUBE 3 AT SIDE.