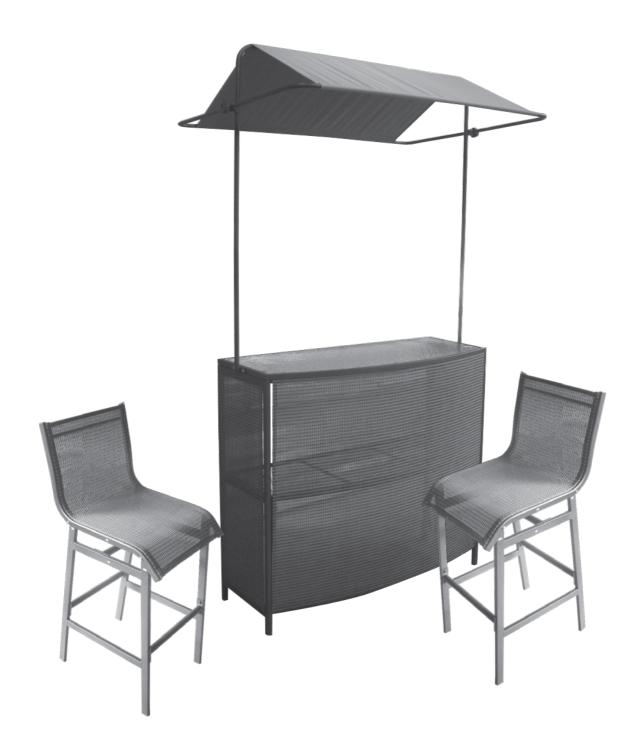

MODEL: 12504050

**3 PIECE BAR SET** 

# PARTS LIST AND HARDWARE

| NO | HARDWARE LIST                  | QTY    |
|----|--------------------------------|--------|
| A  | TABLE FRAME                    | 1 PC   |
| В  | SIDE PANEL                     | 2 PCS  |
| C  | WEB SHELF                      | 1 PC   |
| D  | FRONT PANEL                    | 1 PC   |
| E  | CANOPY POLE                    | 2 PCS  |
| F  | CANOPY SIDE FRAME              | 2 PCS  |
| G  | CANOPY MAIN FRAME ======       | 2 PCS  |
| Н  | CANOPY ROOF FRAME              | 1 PC   |
| I  | GLASS TABLE TOP                | 1 PC   |
| J  | CANOPY                         | 1 PC   |
| K  | CHAIR SEAT                     | 2 PCS  |
| L  | CHAIR LEG                      | 4 PCS  |
| M  | CHAIR UPPER TUBE               | 2 PCS