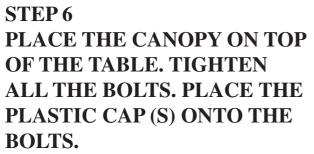

STEP 5
ASSEMBLE THE CANOPY AS SHOWN BELOW.

TIGHTEN THIS KNOB TO ADJUST THE CANOPY TO THE DESIRED ANGLE.