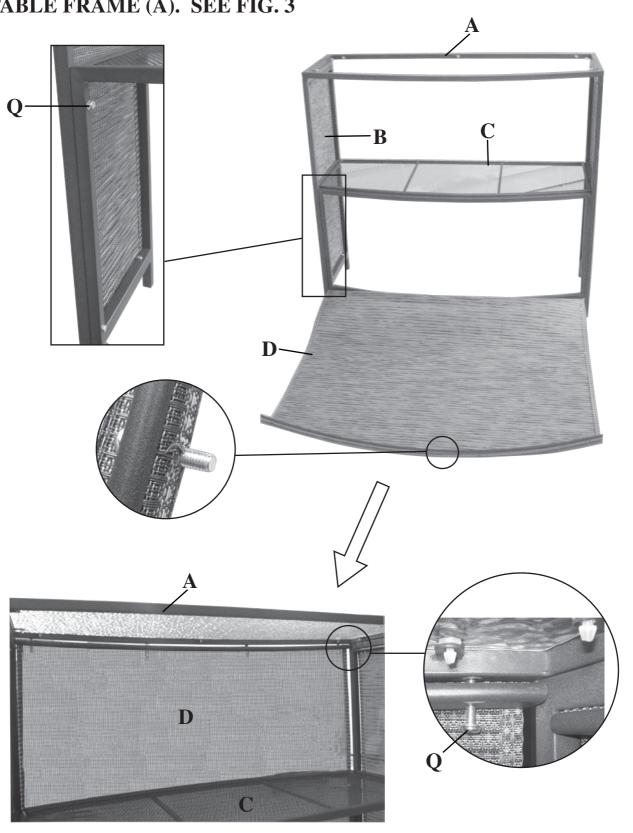

STEP 3
POSITION THE FRONT PANEL (D) TO BOTH SIDE PANELS (B)
WITH MEDIUM BOLT (Q) GET THE MEDIUM BOLT (Q) THROUGHT
THE STEEL BAR, THEN CONNECT THE STEEL BAR TO THE
TABLE FRAME (A). SEE FIG. 3

FIG. 3

STEP 4
PLACE THE GLASS TABLE TOP (I) INTO THE TABLE FRAME (A).
THEN CONNECT THE CANOPY POLE (E) TO TABLE FRAME (A)
WITH SHORT BOLT (R). JOIN CANOPY ROOF FRAME (H) TO
CANOPY POLE (E). SEE FIG. 4