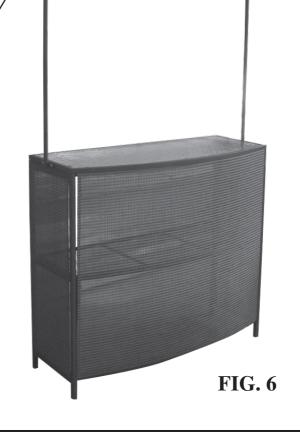

2 PCS  |

# **ASSEMBLY INSTRUCTIONS**

#### **PRECAUTIONS:**

- 1. THE CARTON CONTAINS GLASS TABLE TOP. PLEASE UNPACK THE CARTON CAREFULLY.
- 2. IT IS RECOMMENDED TO HAVE 2 PEOPLE FOR ASSEMBLY.
- 3. PLEASE CHECK THE PARTS AND HARDWARE CAREFULLY TO MAKE SURE THERE ARE NO MISSING PARTS.



STEP 3
POSITION THE FRONT PANEL (D) TO BOTH SIDE PANELS (B)
WITH MEDIUM BOLT (Q) GET THE MEDIUM BOLT (Q) THROUGHT
THE STEEL BAR, THEN CONNECT THE STEEL BAR TO THE
TABLE FRAME (A). SEE FIG. 3



FIG. 3

STEP 4
PLACE THE GLASS TABLE TOP (I) INTO THE TABLE FRAME (A).
THEN CONNECT THE CANOPY POLE (E) TO TABLE FRAME (A)
WITH SHORT BOLT (R). JOIN CANOPY ROOF FRAME (H) TO
CANOPY POLE (E). SEE FIG. 4



STEP 5
ASSEMBLE THE CANOPY AS SHOWN BELOW.







TIGHTEN THIS KNOB TO ADJUST THE CANOPY TO THE DESIRED ANGLE.



## **ASSEMBLY FOR BAR CHAIR**

STEP 1
CONNECT CHAIR UPPER TUBE (M) AND CHAIR BOTTOM
TUBE (N) TO CHAIR LEG (L) WITH SHORT BOLT (R).



FIG. 1

#### STEP 2

PLACE CHAIR SEAT (K) INTO POSITION WITH MEDIUM BOLT (Q). MAKE SURE TO ATTACH IT AS PER THE FRONT AND REAR MARKING, SHOWN ON THE CHAIR LEG (L).





### /!\ WARNING:

The items in this set have small parts including plastic caps which may fall off and become choking hazards for children under three. Children should be supervised carefully when they are near this furniture.

Do you have any questions? Missing small parts or hardware? If you need assistance with the assembly of your 3 PIECE BAR SET please e-mail our Customer Service Department at: support@fourstari.com or call us at (508) 435-4830 or (800) 639-3803

Please include the fol