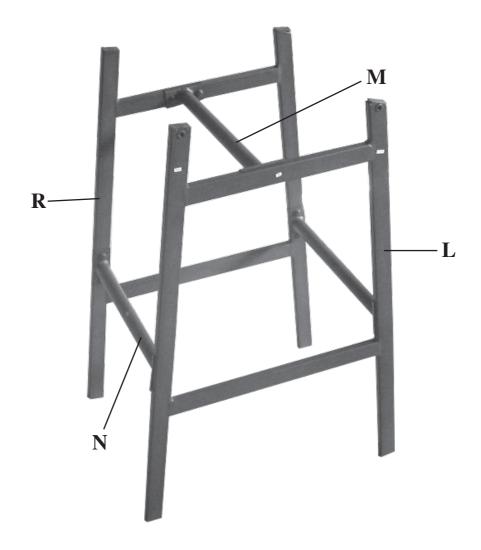

## **ASSEMBLY FOR BAR CHAIR**

STEP 1
CONNECT CHAIR UPPER TUBE (M) AND CHAIR BOTTOM
TUBE (N) TO CHAIR LEG (L) WITH SHORT BOLT (R).

FIG. 1