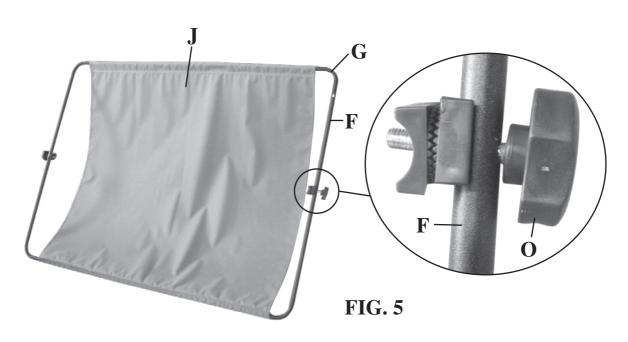

STEP 5
ASSEMBLE THE CANOPY AS SHOWN BELOW.

TIGHTEN THIS KNOB TO ADJUST THE CANOPY TO THE DESIRED ANGLE.