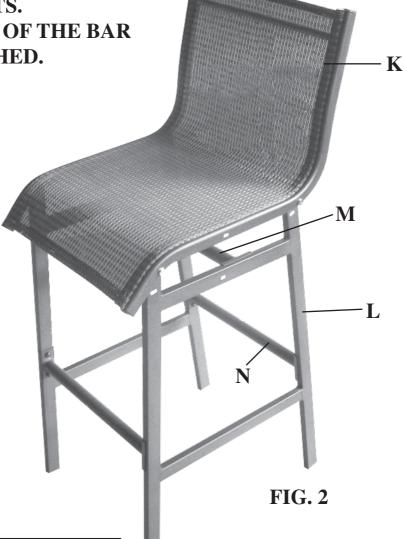

## **ASSEMBLY FOR BAR CHAIR**

STEP 1
CONNECT CHAIR UPPER TUBE (M) AND CHAIR BOTTOM
TUBE (N) TO CHAIR LEG (L) WITH SHORT BOLT (R).

FIG. 1

#### STEP 2

PLACE CHAIR SEAT (K) INTO POSITION WITH MEDIUM BOLT (Q). MAKE SURE TO ATTACH IT AS PER THE FRONT AND REAR MARKING, SHOWN ON THE CHAIR LEG (L).