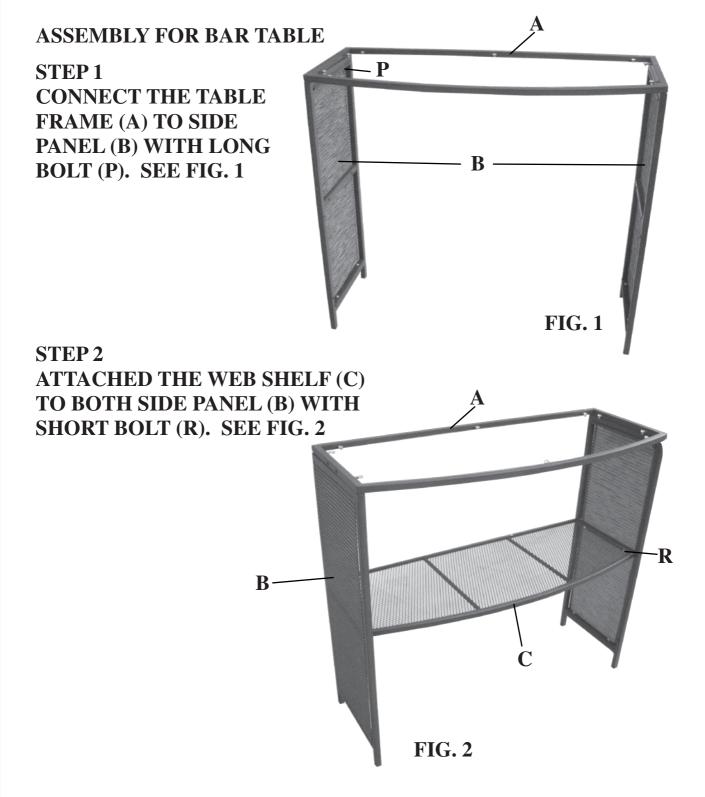

STEP 3
POSITION THE FRONT PANEL (D) TO BOTH SIDE PANELS (B)
WITH MEDIUM BOLT (Q) GET THE MEDIUM BOLT (Q) THROUGHT
THE STEEL BAR, THEN CONNECT THE STEEL BAR TO THE
TABLE FRAME (A). SEE FIG. 3

FIG. 3

STEP 4
PLACE THE GLASS TABLE TOP (I) INTO THE TABLE FRAME (A).
THEN CONNECT THE CANOPY POLE (E) TO TABLE FRAME (A)
WITH SHORT BOLT (R). JOIN CANOPY ROOF FRAME (H) TO
CANOPY POLE (E). SEE FIG. 4