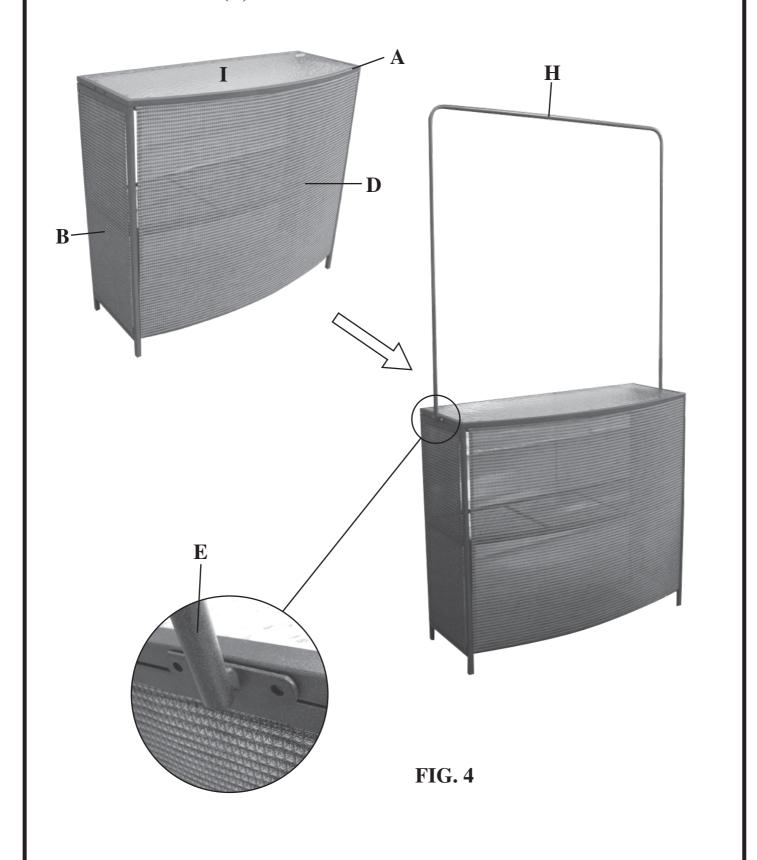

STEP 3
POSITION THE FRONT PANEL (D) TO BOTH SIDE PANELS (B)
WITH MEDIUM BOLT (Q) GET THE MEDIUM BOLT (Q) THROUGHT
THE STEEL BAR, THEN CONNECT THE STEEL BAR TO THE
TABLE FRAME (A). SEE FIG. 3

FIG. 3

STEP 4
PLACE THE GLASS TABLE TOP (I) INTO THE TABLE FRAME (A).
THEN CONNECT THE CANOPY POLE (E) TO TABLE FRAME (A)
WITH SHORT BOLT (R). JOIN CANOPY ROOF FRAME (H) TO
CANOPY POLE (E). SEE FIG. 4