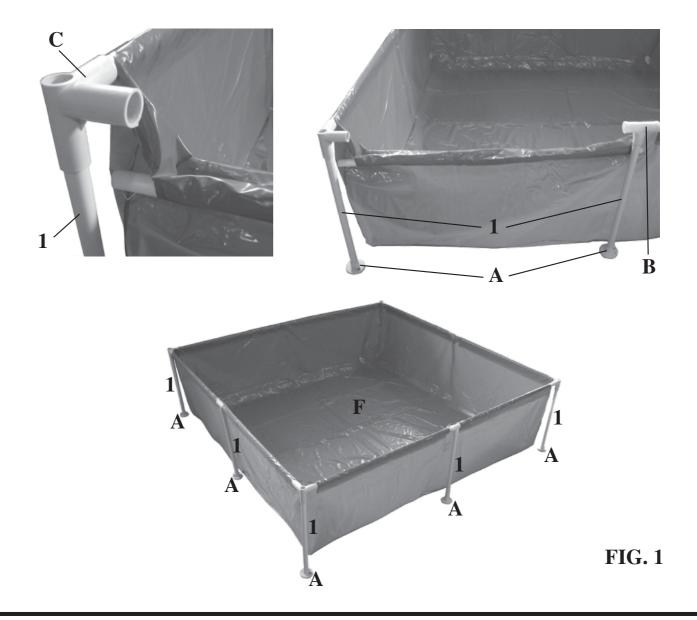

#### STEP 1

CONNECT ALL THE 8 PCS OF TUBE 1 TO FOOT CAP (A) AS WELL AS 3 WAY CONNECTOR (B) AND 4 WAY CONNECTOR (C). SPREAD OUT PVC POOL (F). MAKE TUBE 2 THROUGH THE SEWING EDGE ON THE PVC POOL (F) AND CONNECT THEM TO THE 3 WAY CONNECTOR (B) AND 4 WAY CONNECTOR (C). REFER TO FIG 1 TO FINISH THE ASSEMBLY OF THE POOL BASE.