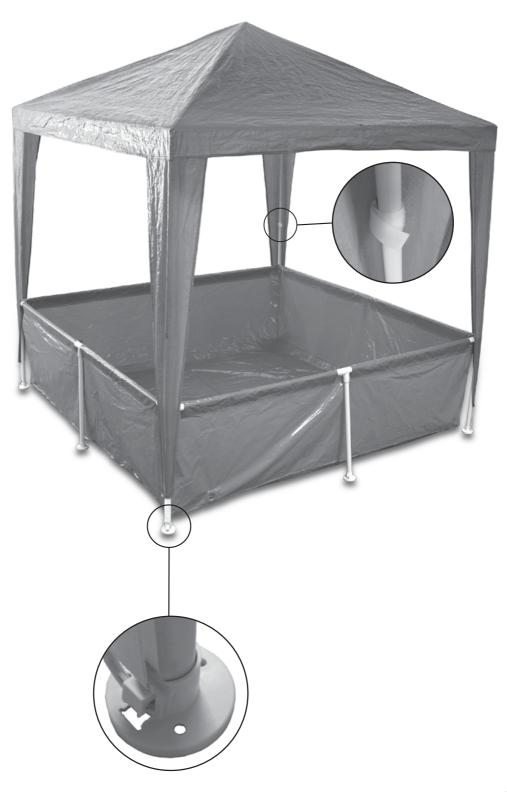

### STEP 3

COVER THE PE CANOPY (G). FASTEN THE HOOK ON THE PE CANOPY TO THE FOOT CAP, AND FIX THE PE CANOPY TO THE POLE AS FIG 3.

NOW THE ASSEMBLY OF THIS ITEM IS FINISHED.

FIG. 3