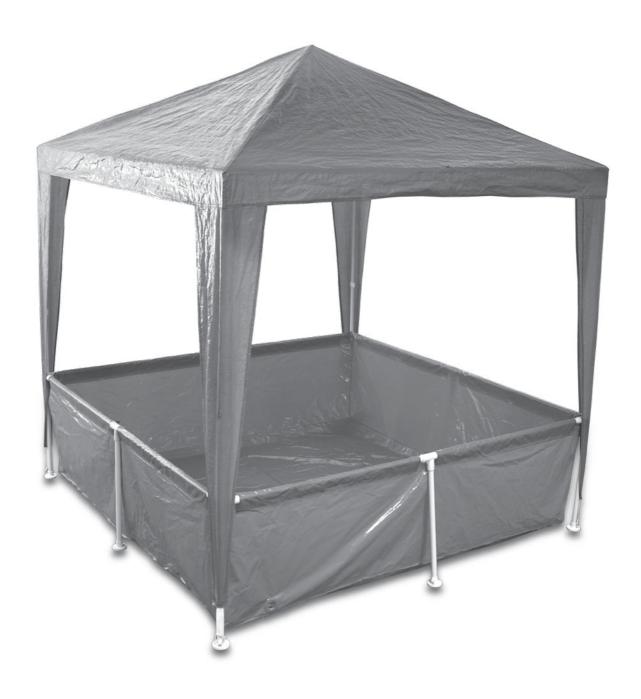

MODEL: 12504043

**KID'S POOL GAZEBO** 

# PARTS LIST AND HARDWARE

| NO | HARDWARE LIST         |  | QTY   |
|----|-----------------------|--|-------|
| 1  | TUBE 1                |  | 8 PCS |
| 2  | TUBE 2                |  | 8 PCS |
| 3  | TUBE 3                |  | 4 PCS |
| 4  | TUBE 4                |  | 4 PCS |
| 5  | TUBE 5                |  | 4 PCS |
| 6  | TUBE 6                |  | 4 PCS |
| 7  | TUBE 7                |  | 4 PCS |
| A  | FOOT CAP              |  | 8 PCS |
| В  | 3 WAY CONNECTOR       |  | 4 PCS |
| C  | 4 WAY BASE CONNECTOR  |  | 4 PCS |
| D  | 4 WAY UPPER CONNECTOR |  | 4 PCS |
| E  | ROOF CONNECTOR        |  | 1 PC  |
| F  | PVC POOL              |  | 1 PC  |
| G  | PE CANOPY             |  | 1 PC  |

## **ASSEMBLY INSTRUCTIONS**

#### **PRECAUTIONS:**

- 1.