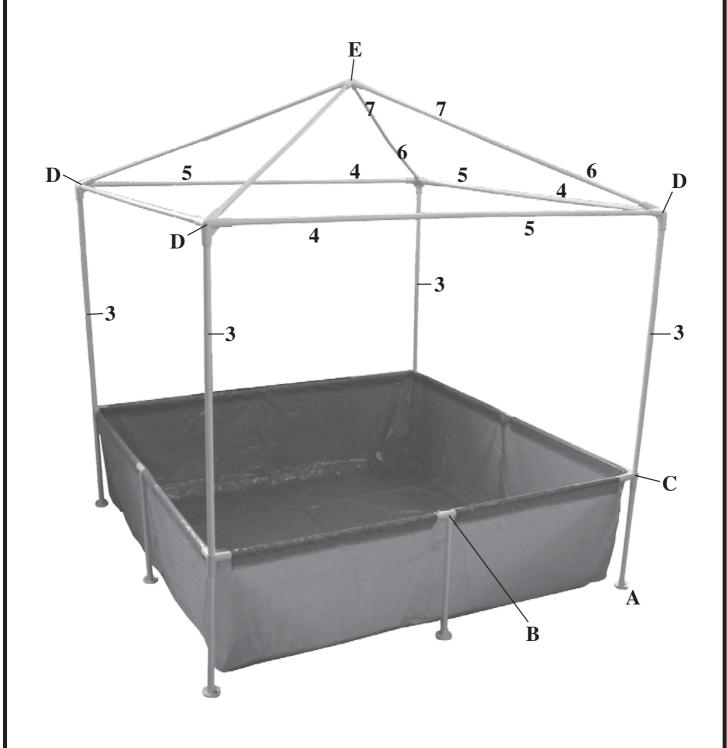

STEP 2
CONNECT THE REST TUBES AS THE FIGURE BELOW SHOWS
TO FINISH THE MAIN FRAME OF THE ITEM.