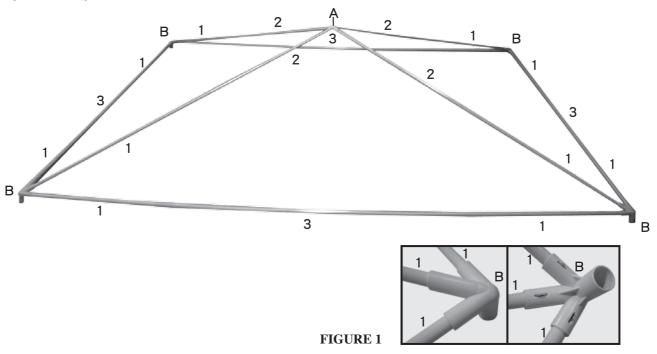

STEP 2: ATTACH FRAME TUBE 4 TO SIDE CONNECTOR (B), REFER TO FIGURE 2.

STEP 3: PLACE THE CANOPY (F) TO THIS MAIN FRAME, AND THEN CONNECT FRAME TUBE 5 TO FRAME TUBE 4 TO INSTALL THE GAZEBO. REFER TO FIGURE 3.