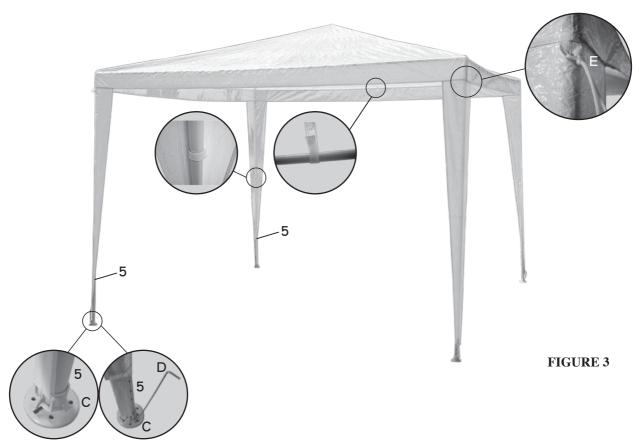

STEP 2: ATTACH FRAME TUBE 4 TO SIDE CONNECTOR (B), REFER TO FIGURE 2.

STEP 3: PLACE THE CANOPY (F) TO THIS MAIN FRAME, AND THEN CONNECT FRAME TUBE 5 TO FRAME TUBE 4 TO INSTALL THE GAZEBO. REFER TO FIGURE 3.

FASTEN THE FLAP OF THE CANOPY (F) TO THE HOOK ON FOOT CAP (C). STICK THE STAKE (D) THROUGH THE FOOT CAP (C) TO SECURE THE GAZEBO.

SECURE THE VELCRO ON THE EAVE AND LEG TO MAKE SURE THE CANOPY IS ATTACHED TO THE FRAME.

IF NECESSARY, USING ROPE (E) TO CONNECT THE GAZEBO TO A STATIONARY POLE TO SECURE THE GAZEBO AS WELL. REFER TO THE CLOSE UP PHOTOS IN FIGURE 3 FOR ABOVE PROCEDURES.