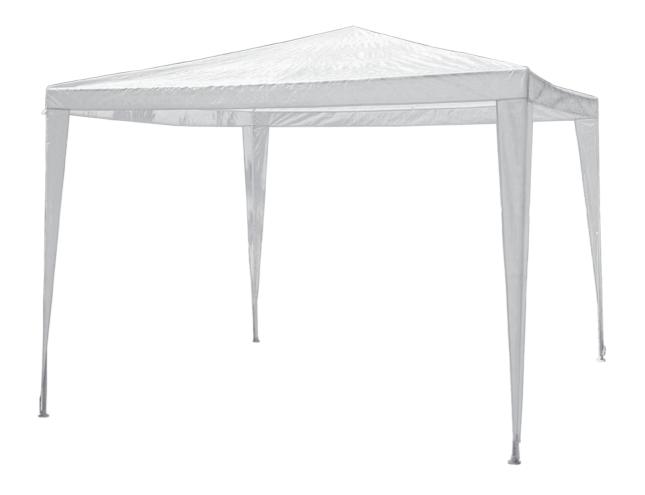

#### STEP 1

REFER TO FIGURE 1, ATTACHING FRAME TUBE 2 TO THE ROOF CONNECTOR (A) AND CONNECTING FRAME TUBE 1 TO SIDE CONNECTOR (B). JOINTING FRAME TUBE 1 TO FRAME TUBE 2 AT THE TOP, AND THEN FRAME TUBE 2 TO FRAME TUBE 3 AT SIDE.