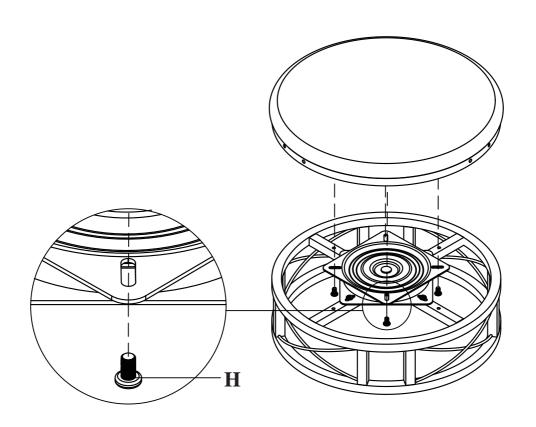

#### STEP 1

ATTACH SWIVEL TRAY (D) TO CHAIR CONNECTOR (E) USING BOLTS (H) AS SHOWN.

STEP 2
ATTACH CHAIR CUSHION (B) TO SEAT (C) USING WOOD SCREWS (J) AS SHOWN.

STEP 3
ATTACH STEP 2 FINISHED PART TO STEP 1 FINSHED PART USING BOLTS (H) AS SHOWN.