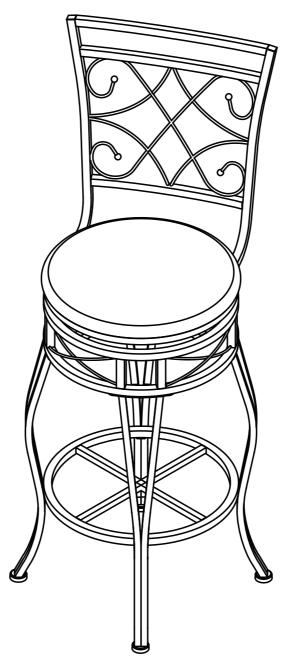

MODEL: 11222326

**SWIVEL BARSTOOL** 

# PARTS AND HARDWARE

| NO | HARDWARE LIST   |  | QTY    |
|----|-----------------|--|--------|
| A  | BACK            |  | 1 PC   |
| В  | CHAIR CUSHION   |  | 1 PC   |
| C  | SEAT            |  | 1 PC   |
| D  | SWIVEL TRAY     |  | 1 PC   |
| E  | CHAIR CONNECTOR |  | 1 PC   |
| F  | CHAIR CIRCLE    |  | 4 PCS  |
| G  | LEG             |  | 4 PCS  |
| Н  | BOLT            |  | 28 PCS |
| I  | ALLEN WRENCH    |  | 1 PC   |
| J  | WOOD SCREW      |  | 4 PCS  |

## **ASSEMBLY INSTRUCTIONS**

#### **CAUTION:**

- 1. READ THIS INSTRUCTION MANUAL BEFORE YOU ASSEMBLE.
- 2. ASSEMBLE ON SOFT SURFACE TO PREVENT DAMAGE TO THE PRODUCT FINISH.

### ASSEMBLY TOOL REQUIRED

PHILIPS SCREWDRIVER



#### STEP 1

ATTACH SWIVEL TRAY (D) TO CHAIR CONNECTOR (E) USING