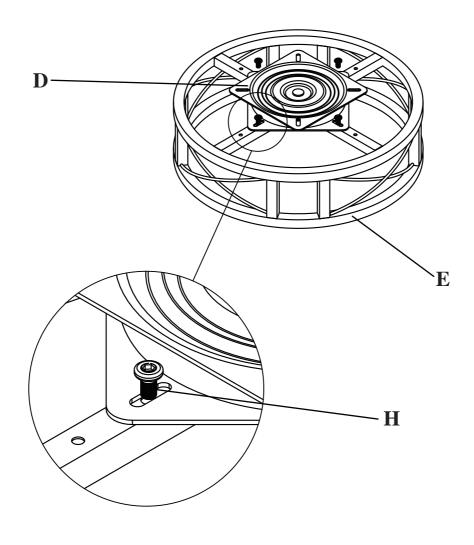

#### STEP 1

ATTACH SWIVEL TRAY (D) TO CHAIR CONNECTOR (E) USING BOLTS (H) AS SHOWN.

STEP 2
ATTACH CHAIR CUSHION (B) TO SEAT (C) USING WOOD SCREWS (J) AS SHOWN.

STEP 3
ATTACH STEP 2 FINISHED PART TO STEP 1 FINSHED PART USING BOLTS (H) AS SHOWN.