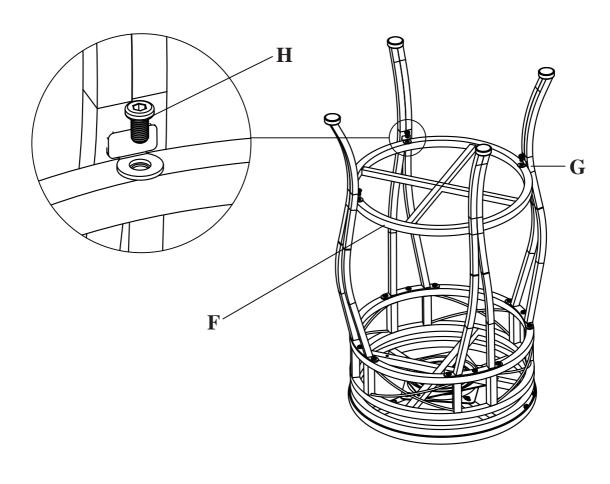

STEP 4
ATTACH LEGS (G) TO STEP 3 FINISHED PART USING BOLTS (H) AS SHOWN.

STEP 5
ATTACH CHAIR CIRCLE (F) TO LEGS (G) USING BOLTS (H)
AS SHOWN.

STEP 6
ATTACH BACK (A) TO STEP 5 FINISHED PART USING BOLTS (H) AS SHOWN.