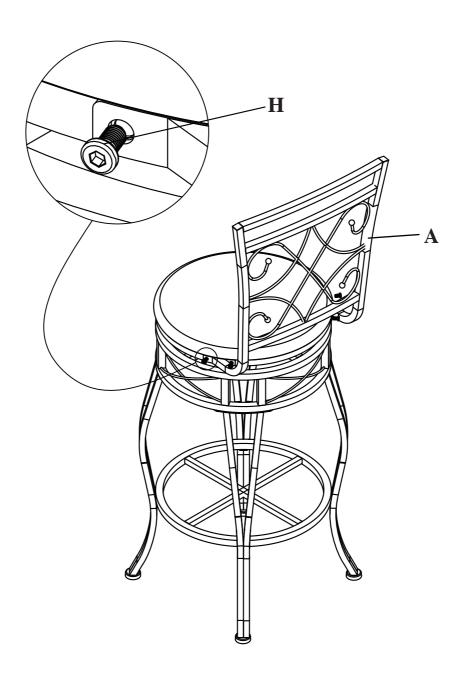

STEP 4
ATTACH LEGS (G) TO STEP 3 FINISHED PART USING BOLTS (H) AS SHOWN.

STEP 5
ATTACH CHAIR CIRCLE (F) TO LEGS (G) USING BOLTS (H)
AS SHOWN.

STEP 6
ATTACH BACK (A) TO STEP 5 FINISHED PART USING BOLTS (H) AS SHOWN.