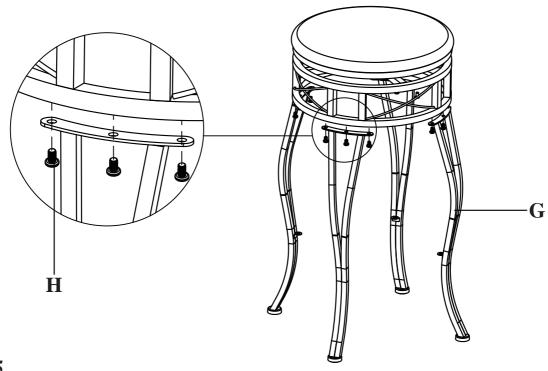

STEP 4
ATTACH LEGS (G) TO STEP 3 FINISHED PART USING BOLTS (H) AS SHOWN.

STEP 5
ATTACH CHAIR CIRCLE (F) TO LEGS (G) USING BOLTS (H)
AS SHOWN.

STEP 6
ATTACH BACK (A) TO STEP 5 FINISHED PART USING BOLTS (H) AS SHOWN.