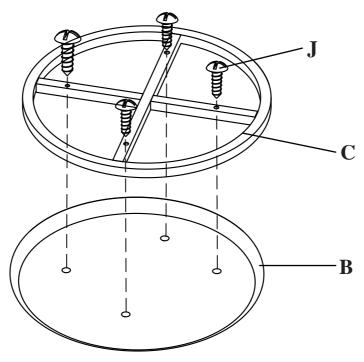

#### STEP 1

ATTACH SWIVEL TRAY (D) TO CHAIR CONNECTOR (E) USING BOLTS (H) AS SHOWN.

STEP 2
ATTACH CHAIR CUSHION (B) TO SEAT (C) USING WOOD SCREWS (J) AS SHOWN.

STEP 3
ATTACH STEP 2 FINISHED PART TO STEP 1 FINSHED PART USING BOLTS (H) AS SHOWN.