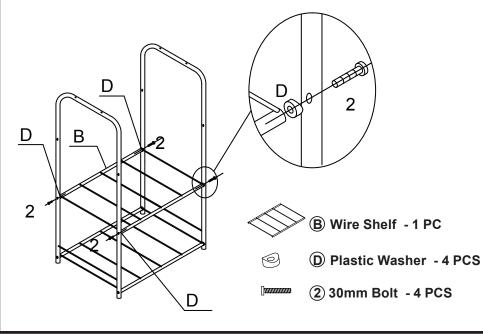

Attach WIRE SHELF (B) to each LEG FRAME (A) using 30MM BOLTS (2) and PLASTIC WASHERS (D) as shown.

Repeat STEP 1. Attach WIRE SHELF (B) to each LEG FRAME (A) using 30MM BOLTS (2) and PLASTIC WASHERS (D) as shown.