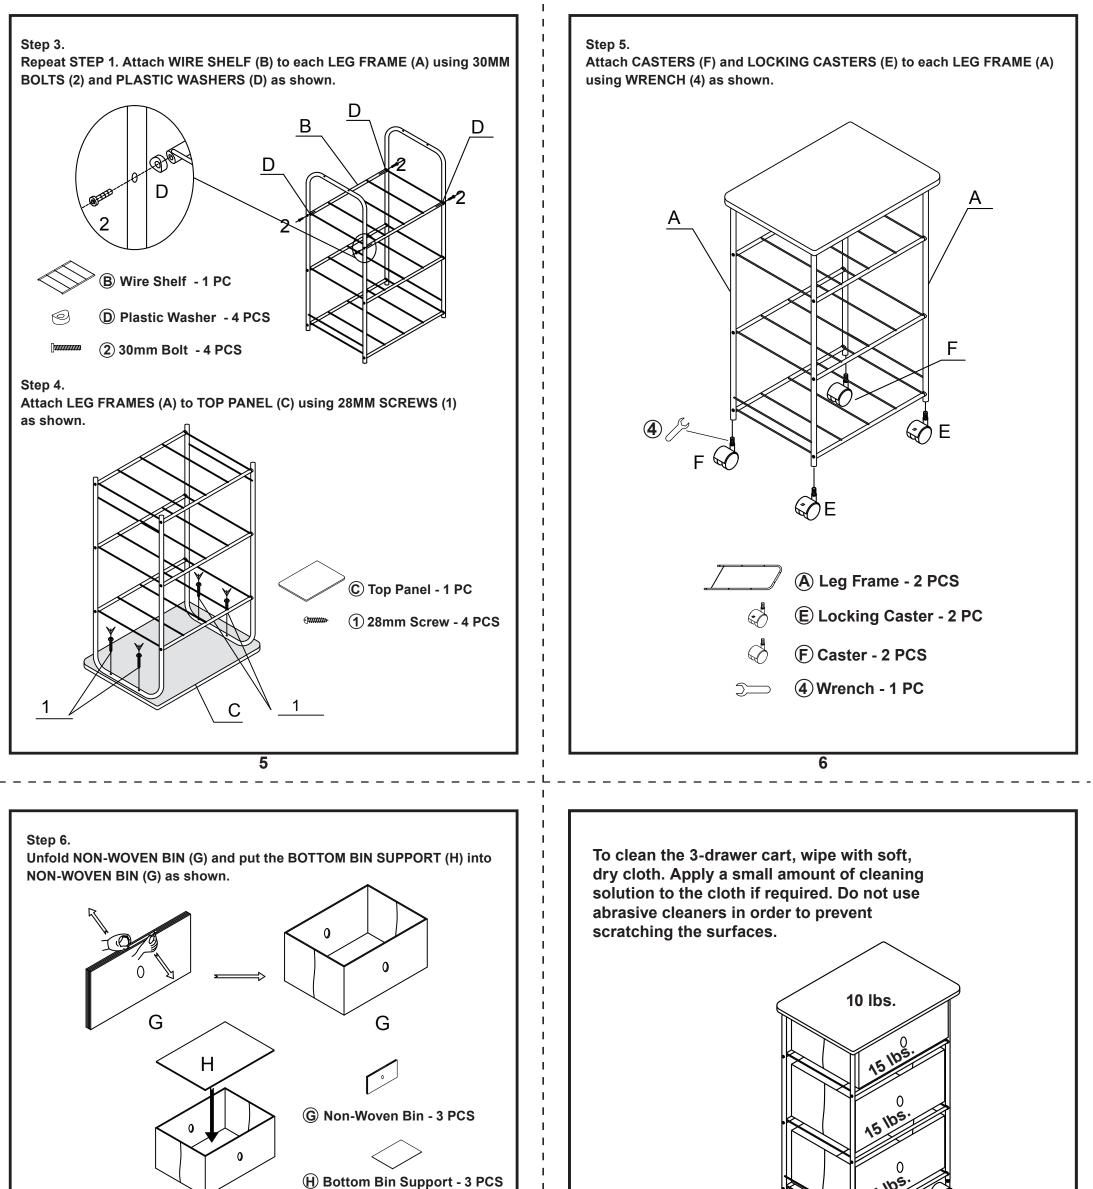

Т

Т

Т

Т

Т

I

I

**H** Bottom Bin Support - 3 PCS

Repeat Step 6 to assemble the two remaining NON-WOVEN BINS (G) and place them onto the shelves as shown.

G

This unit is intended for use only with the products and maximum weights indicated. Use with other products or products heavier than the maximum weights indicated may result in instability causing possible injury. Furniture can tip over or break if improperly moved.