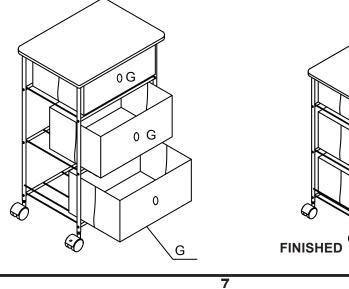

Repeat Step 6 to assemble the two remaining NON-WOVEN BINS (G) and place them onto the shelves as shown.

G

This unit is intended for use only with the products and maximum weights indicated. Use with other products or products heavier than the maximum weights indicated may result in instability causing possible injury. Furniture can tip over or break if improperly moved.