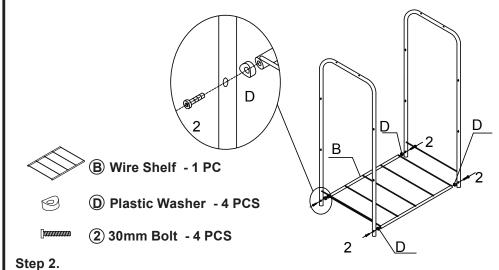

Attach WIRE SHELF (B) to each LEG FRAME (A) using 30MM BOLTS (2) and PLASTIC WASHERS (D) as shown.

Repeat STEP 1. Attach WIRE SHELF (B) to each LEG FRAME (A) using 30MM BOLTS (2) and PLASTIC WASHERS (D) as shown.