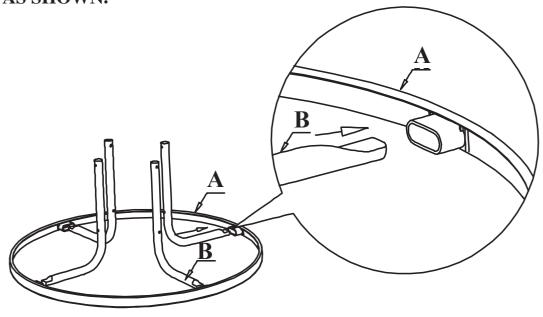

## **ASSEMBLY INSTRUCTIONS**

BEFORE BEGINNING, PLEASE REVIEW ASSEMBLY INSTRUCTIONS CAREFULLY. FOLLOW THEM STEP BY STEP.

STEP 1

ATTACH UPPER LEG TUBES (B) TO EACH CORNER PLASTIC HOLES AS SHOWN.

STEP 2
INSERT THE LOWER LEG TUBES (C) TO UPPER LEG TUBES (B), THEN ATTACH THE PLASTIC SUPPORTS (D) TO EACH LEGS USING BOLTS (E) AND SPRING WASHER (F).