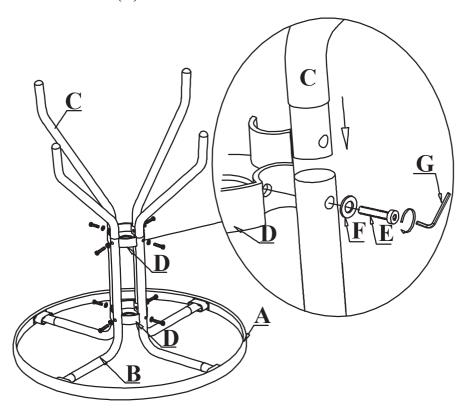

## **ASSEMBLY INSTRUCTIONS**

BEFORE BEGINNING, PLEASE REVIEW ASSEMBLY INSTRUCTIONS CAREFULLY. FOLLOW THEM STEP BY STEP.

STEP 1

ATTACH UPPER LEG TUBES (B) TO EACH CORNER PLASTIC HOLES AS SHOWN.

STEP 2
INSERT THE LOWER LEG TUBES (C) TO UPPER LEG TUBES (B), THEN ATTACH THE PLASTIC SUPPORTS (D) TO EACH LEGS USING BOLTS (E) AND SPRING WASHER (F).

STEP 3
TIGHTEN ALL BOLTS USING ALLEN WRENCH (G).

Do you have any questions? Missing small parts or hardware? If you need assistance with the assembly of your

METAL ROUND TABLE please e-mail our Customer Service Department at: