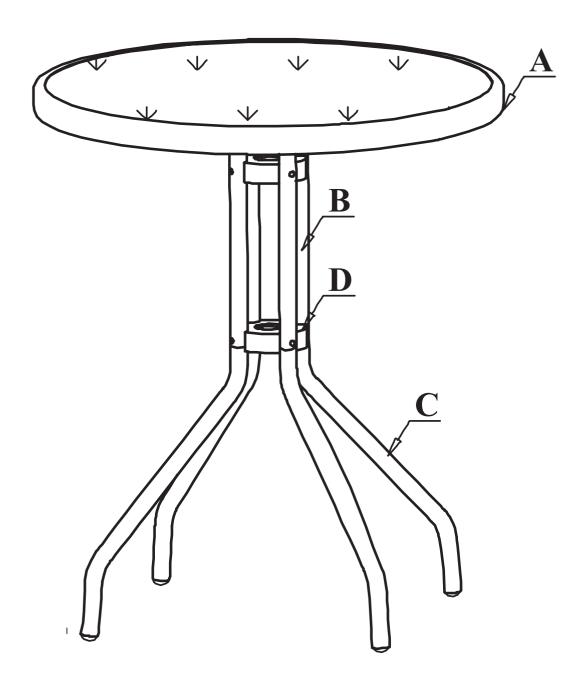

## PARTS AND HAREWARE LIST

| NO | PARTS LIST      |         | QTY   |
|----|-----------------|---------|-------|
| A  | TABLE           | + + + + | 1 PC  |
| В  | UPPER LEG TUBE  |         | 4 PCS |
| C  | LOWER LEG TUBE  |         | 4 PCS |
| D  | PLASTIC SUPPORT |         | 2 PCS |
| E  | BOLTS           |         | 8 PCS |
| F  | SPRING WASHER   | 0       | 8 PCS |
| G  | ALLEN WRENCH    |         | 1 PC  |