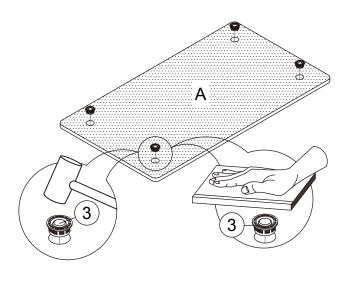

INSTALL INSERT CAP (3) INTO TOP PANEL (A).

ATTACH SHORT POLE (2) TO TOP PANEL (A).

ATTACH LEG (4) TO BOTTOM PANEL (B) AND TIGHTEN IT.

STEP 4 INSTALL INSERT CAP (3) INTO TOP PANEL (C).

STEP 5 ATTACH LONG POLE (1) TO TOP PANEL (C).