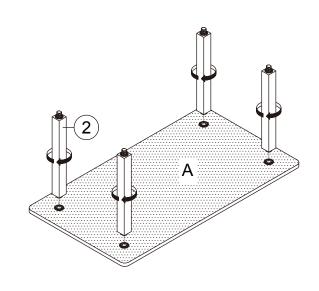

INSTALL INSERT CAP (3) INTO TOP PANEL (A).

ATTACH SHORT POLE (2) TO TOP PANEL (A).

ATTACH LEG (4) TO BOTTOM PANEL (B) AND TIGHTEN IT.

STEP 4 INSTALL INSERT CAP (3) INTO TOP PANEL (C).

STEP 5 ATTACH LONG POLE (1) TO TOP PANEL (C).