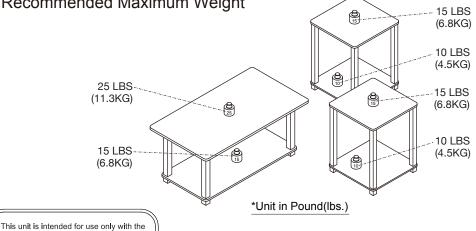

ASSEMBLY INSTRUCTIONS

STEP 6 ATTACH LEG(4) TO BOTTOM PANEL (D).

Recommended Maximum Weight

products and maximum weights indicated. Use with other products or products heavier than the maximum weights indicated may result in instability causing possible injury. Furniture can tip over or break if improperly moved. Have a friend help to lift and carry the unit to it's new location.

CAUTION: MAXIMUM LOADING CAPACITY COFFEE TABLE FOR 40LBS, END TABLE FOR 25LBS

DO NOT SIT. STAND. LEAN. WALK CLIMB OR JUMP ON FURNITURE! FAILURE TO COMPLY WITH THIS CAUTION COULD RESULT IN PERSONAL INJURY AND/OR PROPERTY DAMAGE!