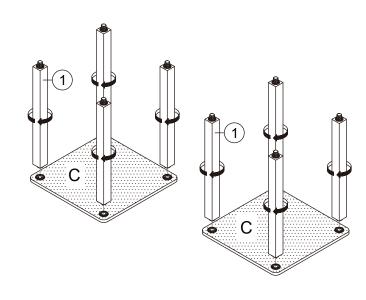

INSTALL INSERT CAP (3) INTO TOP PANEL (A).

ATTACH SHORT POLE (2) TO TOP PANEL (A).

ATTACH LEG (4) TO BOTTOM PANEL (B) AND TIGHTEN IT.

STEP 4 INSTALL INSERT CAP (3) INTO TOP PANEL (C).

STEP 5 ATTACH LONG POLE (1) TO TOP PANEL (C).