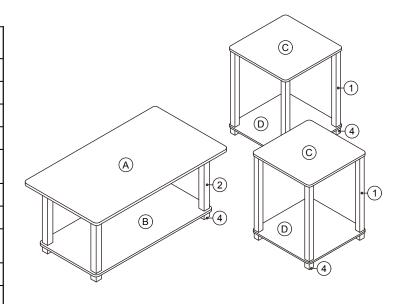

## PARTS LIST AND HARDWARE

| NO | HARDWARE LIST           | QTY    |
|----|-------------------------|--------|
| 1  | LONG POLE               | 8 PCS  |
| 2  | SHORT POLE              | 4 PCS  |
| 3  | INSERT CAP              | 12 PCS |
| 4  | LEG 🚭                   | 12 PCS |
|    | COFFEE TABLE PARTS LIST |        |
| Α  | TOP PANEL               | 1 PC   |
| В  | BOTTOM PANEL            | 1 PC   |
|    | COFFEE TABLE PARTS LIST |        |
| С  | TOP PANEL               | 2 PCS  |
| D  | BOTTOM PANEL            | 2 PCS  |

INSTALL INSERT CAP (3) INTO TOP PANEL (A).

ATTACH SHORT POLE (2) TO TOP PANEL (A).

ATTACH LEG (4) TO BOTTOM PANEL (B) AND TIGHTEN IT.

STEP 4 INSTALL INSERT CAP (3) INTO TOP PANEL (C).

STEP 5 ATTACH LONG POLE (1) TO TOP PANEL (C).

ASSEMBLY INSTRUCTIONS

STEP 6 ATTACH LEG(4) TO BOTTOM PANEL (D).

Recommended Maximum Weight

products and maximum weights indicated. Use with other products or products heavier than the maximum weights indicated may result in instability causing possible injury. Furniture can tip over or break if improperly moved. Have a friend help to lift and carry the unit to it's new location.