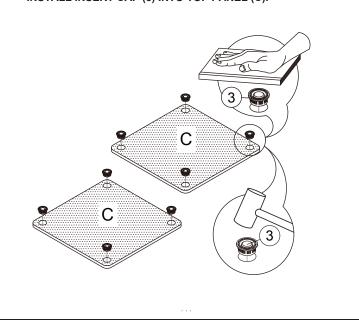

INSTALL INSERT CAP (3) INTO TOP PANEL (A).

ATTACH SHORT POLE (2) TO TOP PANEL (A).

ATTACH LEG (4) TO BOTTOM PANEL (B) AND TIGHTEN IT.

STEP 4 INSTALL INSERT CAP (3) INTO TOP PANEL (C).

STEP 5 ATTACH LONG POLE (1) TO TOP PANEL (C).