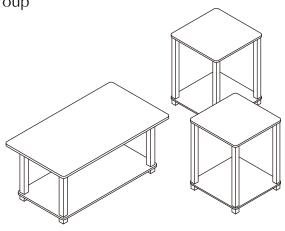

## PARTS LIST AND HARDWARE

| NO | HARDWARE LIST           | QTY    |
|----|-------------------------|--------|
| 1  | LONG POLE               | 8 PCS  |
| 2  | SHORT POLE              | 4 PCS  |
| 3  | INSERT CAP              | 12 PCS |
| 4  | LEG 🚭                   | 12 PCS |
|    | COFFEE TABLE PARTS LIST |        |
| Α  | TOP PANEL               | 1 PC   |
| В  | BOTTOM PANEL            | 1 PC   |
|    | COFFEE TABLE PARTS LIST |        |
| С  | TOP PANEL               | 2 PCS  |
| D  | BOTTOM PANEL            | 2 PCS  |