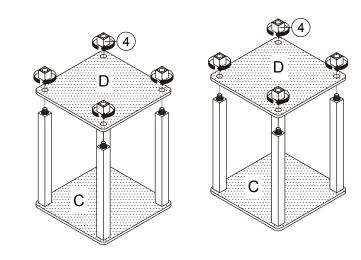

INSTALL INSERT CAP (3) INTO TOP PANEL (A).

ATTACH SHORT POLE (2) TO TOP PANEL (A).

ATTACH LEG (4) TO BOTTOM PANEL (B) AND TIGHTEN IT.

STEP 4 INSTALL INSERT CAP (3) INTO TOP PANEL (C).

STEP 5 ATTACH LONG POLE (1) TO TOP PANEL (C).

ASSEMBLY INSTRUCTIONS

STEP 6 ATTACH LEG(4) TO BOTTOM PANEL (D).

Recommended Maximum Weight

products and maximum weights indicated. Use with other products or products heavier than the maximum weights indicated may result in instability causing possible injury. Furniture can tip over or break if improperly moved. Have a friend help to lift and carry the unit to it's new location.