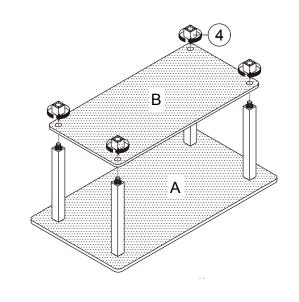

ASSEMBLY INSTRUCTIONS

STEP 6 ATTACH LEG(4) TO BOTTOM PANEL (D).

Recommended Maximum Weight

products and maximum weights indicated. Use with other products or products heavier than the maximum weights indicated may result in instability causing possible injury. Furniture can tip over or break if improperly moved. Have a friend help to lift and carry the unit to it's new location.