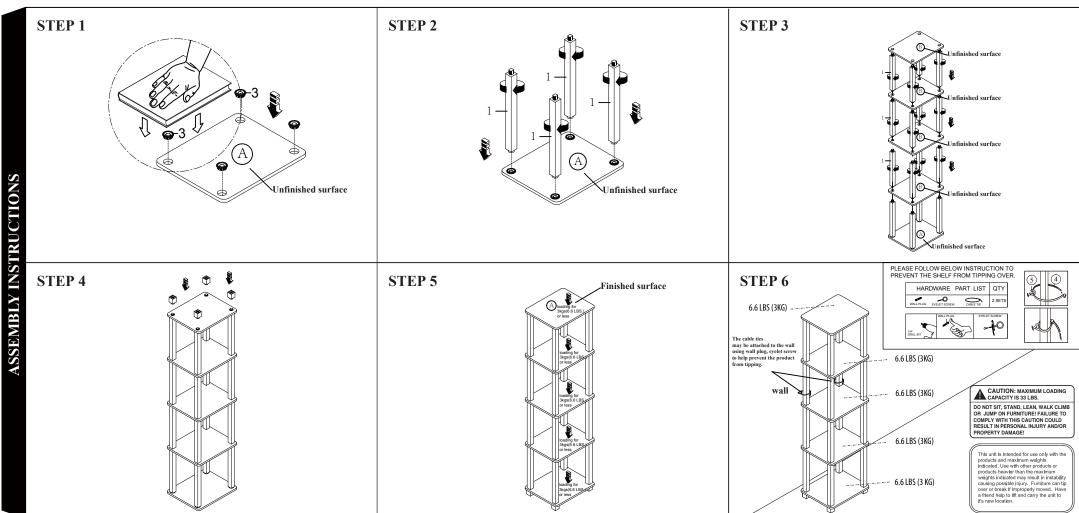

BEFORE YOU BEGIN, PLEASE READ ASSEMBLY INSTRUCTIONS CAREFULLY. FOLLOW THEM STEP BY STEP.

CAUTION:

- 1. ADULT SUPERVISION IS REQUIRED DUE TO SMALL PARTS. CARE SHOULD BE TAKEN IN THE UNPACKING AND ASSEMBLY OF THE PRODUCT.
- 2. ASSEMBLE ON SOFT SURFACES TO PREVENT DAMAGE TO THE PRODUCT FINISH.
- 3. MAKE SURE ALL PARTS ARE INCLUDED BEFORE ASSEMBLY.
- 4. NOT FOR USE ON HIGH PILE CARPETING. 5. PLACE DESK ON FLAT LEVEL SURFACE.