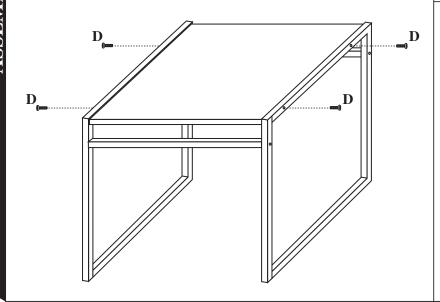

number, description of the part and quantity needed This information will help us get the proper part to you faster

BEFORE YOU BEGIN, PLEASE READ ASSEMBLY INSTRUCTIONS CAREFULLY. FOLLOW THEM STEP BY STEP.

| NO | PARTS LIST                                    | QTY  |
|----|-----------------------------------------------|------|
| A  | TOP PANEL                                     | 1PC  |
| В  | FRAME                                         | 2PCS |
| C  | CROSSBAR ==================================== | 2PCS |
| D  | BOLT                                          | 8PCS |
| Е  | ALLEN WRENCH                                  | 1PC  |

#### STEP 1

ATTACH FRAME (B) TO CROSSBAR (C) USE BOLTS (D) BY ALLEN WRENCH.



## STEP 2

ATTACH TOP PANEL (A) TO FRAME (B) USE BOLTS (D) BY ALLEN WRENCH.



## STEP 3

FASTEN ALL BOLTS BY ALL WRENCH.

This unit is intended for use only with the products and maximum weights indicated. Use with other products or products heavier than the maximum weights indicated may result in instability causing possible injury. Furniture can tip over or break if improperly moved. Have a friend help to lift and carry the unit to its new location.