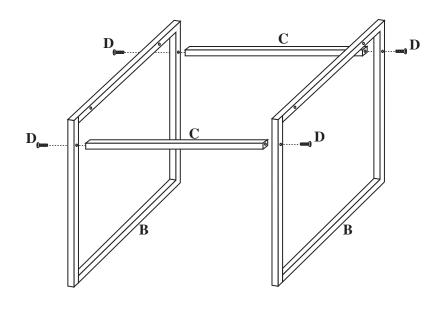

Item, model, style or SKU number listed on instructions or box  $\bullet$  Part number, description of the part and quantity needed This information will help us get the proper part to you faster

BEFORE YOU BEGIN, PLEASE READ ASSEMBLY INSTRUCTIONS CAREFULLY. FOLLOW THEM STEP BY STEP.

| NO | PARTS LIST                                    | QTY  |
|----|-----------------------------------------------|------|
| A  | TOP PANEL                                     | 1PC  |
| В  | FRAME                                         | 2PCS |
| C  | CROSSBAR ==================================== | 2PCS |
| D  | BOLT                                          | 8PCS |
| Е  | ALLEN WRENCH                                  | 1PC  |

#### STEP 1

ATTACH FRAME (B) TO CROSSBAR (C) USE BOLTS (D) BY ALLEN WRENCH.



## STEP 2

ATTACH TOP PANEL (A) TO FRAME (B) USE BOLTS (D) BY ALLEN WRENCH.



## STEP 3

FASTEN ALL BOLTS BY ALL WRENCH.

This unit is intended for use only with the products and maximum weights indicated. Use with other products or products heavier than the maximum weights indicated may result in instability causing possible injury. Furniture can tip over or break if improperly moved. Have a friend help to lift and carry the unit to its new location.