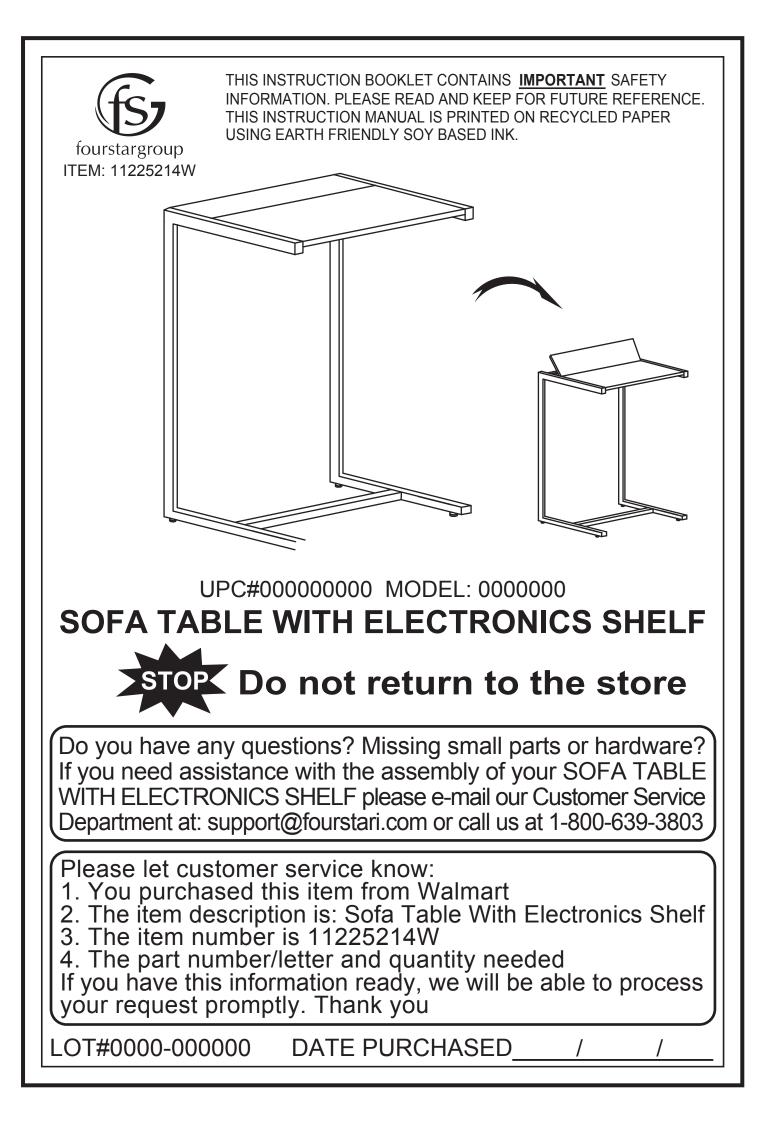

# **PARTS AND HARDWARE**

ENSURE THAT ALL PARTS AND COMPONENTS ARE LOCATED BEFORE **BEGINNING ASSEMBLY.** 

|   | Part Name               | Line-art Drawing | Size                                           | Quantity | Finish |
|---|-------------------------|------------------|------------------------------------------------|----------|--------|
| А | Left Leg                |                  | 24.7 inches x<br>17 inches x<br>0.51 inches    | 1        | Silver |
| В | Right Leg               |                  | 24.7 inches x<br>17 inches x<br>0.51 inches    | 1        | Silver |
| С | Front<br>Connector Bar  |                  | 13.8 inches x<br>0.51 inches x<br>0.51 inches  | 1        | Silver |
| D | Back<br>Connector Bar   |                  | 13.8 inches x<br>0.51 inches x<br>0.51 inches  | 1        | Silver |
| E | Bottom<br>Connector Bar | 0                | 13.8 inches x<br>0.51 inches x<br>2.5 inches   | 1        | Silver |
| F | Top Support<br>Bar      |                  | 0.51 inches x<br>1 inch x<br>13.9 inches       | 1        | Silver |
| G | Large Top<br>Panel      |                  | 13.9 inches x<br>11.1 inches x<br>0.47 inches  | 1        | Black  |
| н | Small Top<br>Panel      |                  | 13.8 inches x<br>5.7 inches x<br>0.47 inches   | 1        | Black  |
| I | Large Bolt              | (faaaaaa)        | 0.25 inches x<br>0.78 inches                   | 4        | Silver |
| J | Small Bolt              | ໝາກກາງ           | 0.25 inches x<br>0.47 inches                   | 14       | Silver |
| к | Allen Wrench            |                  | 17.78 inches x<br>6.35 inches x<br>1.27 inches | 1        | Silver |