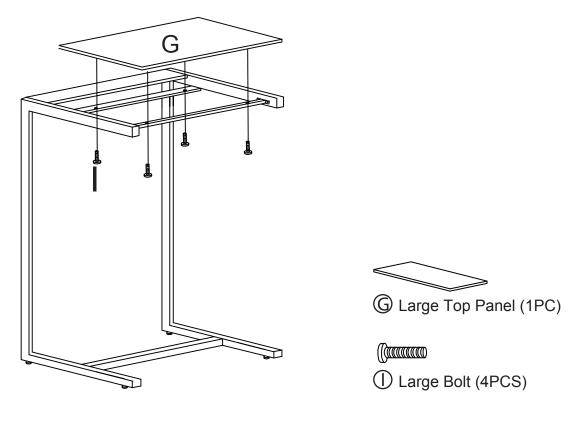

#### Step 4

Attach large top panel (G) onto the finished frame (step 3) using large bolts (I) as shown.

Need Assistance? Call 800-639-3803 or visit www.fourstari.com