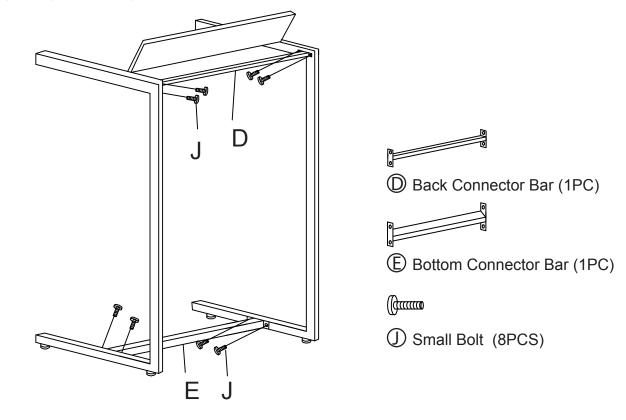

#### Step 2

Attach back connector bar (D) and bottom connector bar (E) to left leg (A) and right leg (B) using small bolts (J) as shown.