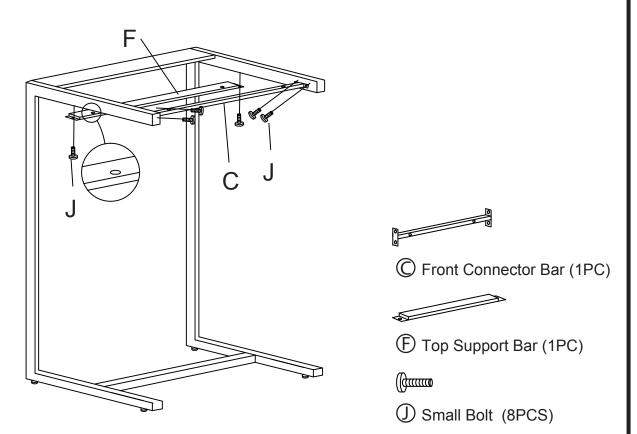

#### Step 3

Attach top support bar (F) and front connector bar (C) to left leg (A) and right leg (B) using small bolts (J) as shown.