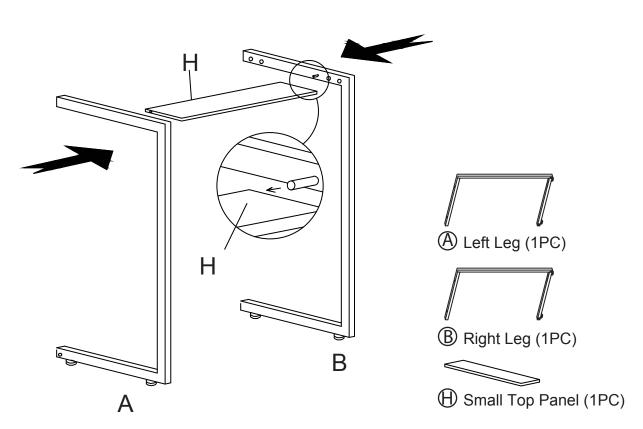

#### Step 1

Attach small top panel (H) to left leg (A) and right leg (B) as shown.