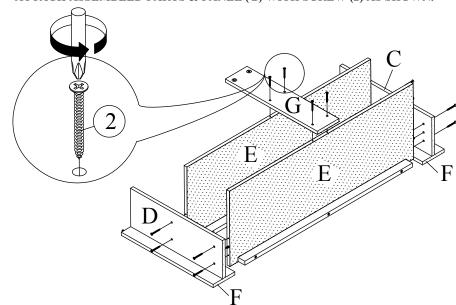

| 2 PCS | 5  | PE SCREW CAP COVER(BLACK)  | 12 PCS |
| F  | FRONT PANEL      | 2 PCS |    |                            |        |
| G  | BACK PANEL       | 1 PC  |    |                            |        |





ASSEMBLY

ATTACH APRON PANEL (B) TO PANEL (A) WITH SCREW (2) AND INSTALL MINI FIT (1B) TO PANEL (A) BY USING SCREWDRIVER AS SHOWN.



#### STEP 2 ATTACH APRON PANEL (B) TO PANEL (E) WITH SCREW (2) AND INSTALL PLASTIC



## STEP 3 INSTALL MINI FIT (1A) TO PANEL (C) (D) AND (G), INSTALL MINI FIT (1B) TO PANEL (F), INSTALL PLASTIC DOWEL (1A) TO PANEL (C) (D) AND (F) AS SHOWN.



# STEP 4

ATTACHED PANEL (C) AND (D) TO PANEL (F), TURN RIGHT THE MINI FIT (1A) ON PANEL (F) THEN LOCK WITH (1B) ON PANEL (C) (D).



### STEP 5 ATTACH ASSEMBLED PARTS & PANEL (G) WITH SCREW (2) AS SHOWN.





#### STEP 7

COVER THE SCREW HOLES BY SCREW CAP COVER (5).