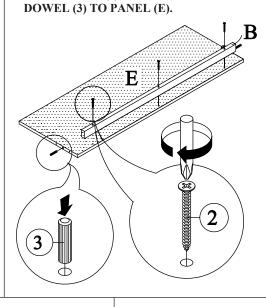

#### STEP 2 ATTACH APRON PANEL (B) TO PANEL (E) WITH SCREW (2) AND INSTALL PLASTIC