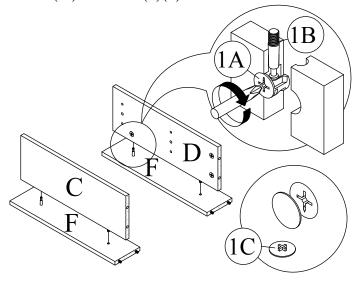

# STEP 4

ATTACHED PANEL (C) AND (D) TO PANEL (F), TURN RIGHT THE MINI FIT (1A) ON PANEL (F) THEN LOCK WITH (1B) ON PANEL (C) (D).