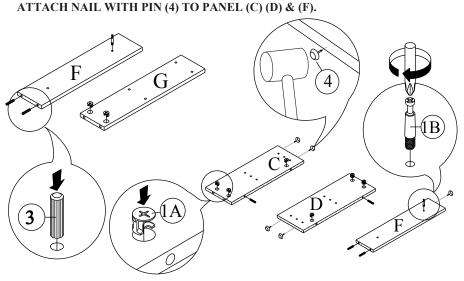

## STEP 3 INSTALL MINI FIT (1A) TO PANEL (C) (D) AND (G), INSTALL MINI FIT (1B) TO PANEL (F), INSTALL PLASTIC DOWEL (1A) TO PANEL (C) (D) AND (F) AS SHOWN.

# STEP 4

ATTACHED PANEL (C) AND (D) TO PANEL (F), TURN RIGHT THE MINI FIT (1A) ON PANEL (F) THEN LOCK WITH (1B) ON PANEL (C) (D).