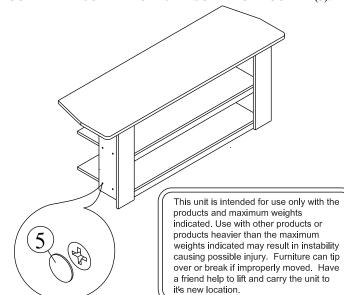

RONT PANEL      | 2 PCS |    |                            |        |
| G  | BACK PANEL       | 1 PC  |    |                            |        |





ASSEMBLY

ATTACH APRON PANEL (B) TO PANEL (A) WITH SCREW (2) AND INSTALL MINI FIT (1B) TO PANEL (A) BY USING SCREWDRIVER AS SHOWN.



#### STEP 2 ATTACH APRON PANEL (B) TO PANEL (E) WITH SCREW (2) AND INSTALL PLASTIC



## STEP 3 INSTALL MINI FIT (1A) TO PANEL (C) (D) AND (G), INSTALL MINI FIT (1B) TO PANEL (F), INSTALL PLASTIC DOWEL (1A) TO PANEL (C) (D) AND (F) AS SHOWN.



# STEP 4

ATTACHED PANEL (C) AND (D) TO PANEL (F), TURN RIGHT THE MINI FIT (1A) ON PANEL (F) THEN LOCK WITH (1B) ON PANEL (C) (D).



### STEP 5 ATTACH ASSEMBLED PARTS & PANEL (G) WITH SCREW (2) AS SHOWN.





#### STEP 7

COVER THE SCREW HOLES BY SCREW CAP COVER (5).