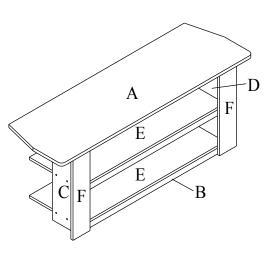

# PARTS AND HARDWARE LIST

| NO | PARTS LIST       | QTY   | NO | HARDWARE LIST              | QTY    |
|----|------------------|-------|----|----------------------------|--------|
| A  | TOP PANEL        | 1 PC  | 1  | MINI FIT 1A 1B 1C          | 8 SETS |
| В  | APRON PANEL      | 3 PCS | 2  | M4 x 38MM C/B SCREW(BLACK) | 21 PCS |
| С  | LEFT SIDE PANEL  | 1 PC  | 3  | M6 x 20MM PLASTIC DOWEL    | 10 PCS |
| D  | RICHT SIDE PANEL | 1 PC  | 4  | 827 PE NAIL WITH PIN       | 8 PCS  |
| E  | SHELF PANEL      | 2 PCS | 5  | PE SCREW CAP COVER(BLACK)  | 12 PCS |
| F  | FRONT PANEL      | 2 PCS |    |                            |        |
| G  | BACK PANEL       | 1 PC  |    |                            |        |