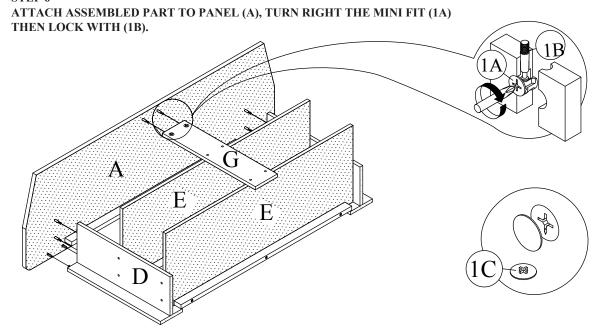

ASSEMBLY

ATTACH APRON PANEL (B) TO PANEL (A) WITH SCREW (2) AND INSTALL MINI FIT (1B) TO PANEL (A) BY USING SCREWDRIVER AS SHOWN.