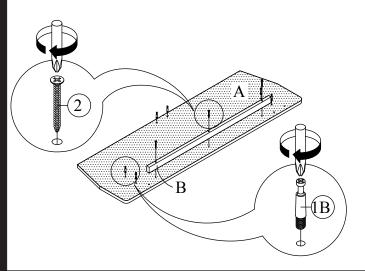

ASSEMBLY

ATTACH APRON PANEL (B) TO PANEL (A) WITH SCREW (2) AND INSTALL MINI FIT (1B) TO PANEL (A) BY USING SCREWDRIVER AS SHOWN.