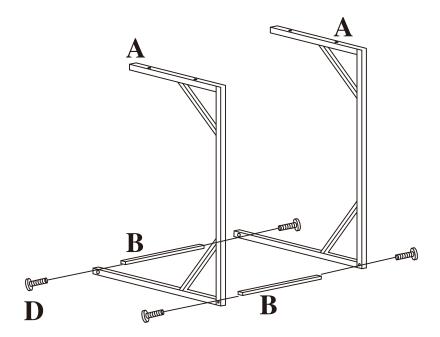

## **ASSEMBLY INSTRUCTIONS**

**CAUTION:** 

 READ THIS INSTRUCTION MANUAL BEFORE ASSEMBLE.
ASSEMBLE ON SOFT SURFACE TO PREVENT DAMAGE TO THE PRODUCT FINISH.

STEP 1. ATTACH BARS (B) TO SIDE FRAMES (A) USING BOLTS (D) WITH PROVIDED ALLEN WRENCH (F), DO NOT TIGHTEN THE BOLTS.