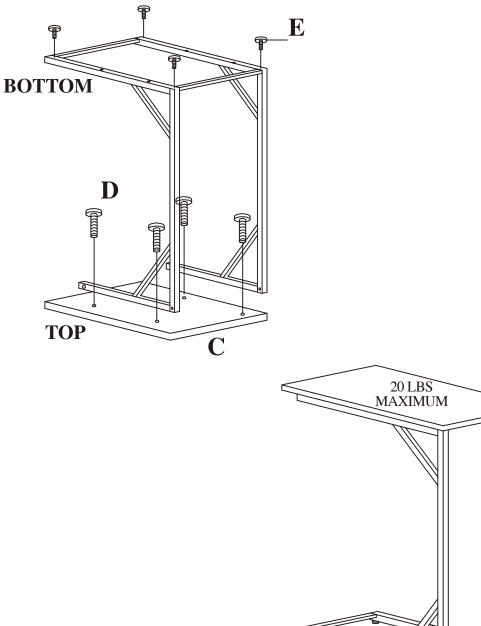

**DON'T TIGHTEN ALL BOLTS.** 

**STEP 2.** 

ATTACH TOP PANEL (C) TO STEP (1) FINISHED PART USING BOLTS (D) WITH PROVIDED ALLEN WRENCH (F). TIGHTEN ALL BOLTS AT THIS TIME. THEN SCREW THE GLIDES (E) ONTO THE BOTTOM OF TABLE AS SHOW.

## TIGHTEN ALL BOLTS.

Do you have any questions? Missing small parts or hardware? If you need assistance with the assembly of your SOFA SLIDE TABLE please e-mail our Customer Service Department at: support@fourstari.com or call us at (508) 473-7688 or (800) 639-3803 Please include the following information in your email: • Where item was purchased