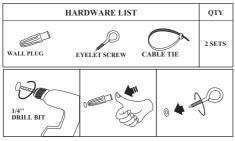

## PARTS LIST AND HARDWARE

| NO | HARDWARE LIST                                                                                                                                                                                                                                                                                                                                                                                                                                                                                                                                                                                                                                                                                                                                                                                                                                                                                                                                                                                                                                                                                                                                                                                                                                                                                                                                                                                                                                                                                                                                                                                                                                                                                                                                                                                                                                                                                                                                                                                                                                                                                                                  |                               | QTY  |
|----|--------------------------------------------------------------------------------------------------------------------------------------------------------------------------------------------------------------------------------------------------------------------------------------------------------------------------------------------------------------------------------------------------------------------------------------------------------------------------------------------------------------------------------------------------------------------------------------------------------------------------------------------------------------------------------------------------------------------------------------------------------------------------------------------------------------------------------------------------------------------------------------------------------------------------------------------------------------------------------------------------------------------------------------------------------------------------------------------------------------------------------------------------------------------------------------------------------------------------------------------------------------------------------------------------------------------------------------------------------------------------------------------------------------------------------------------------------------------------------------------------------------------------------------------------------------------------------------------------------------------------------------------------------------------------------------------------------------------------------------------------------------------------------------------------------------------------------------------------------------------------------------------------------------------------------------------------------------------------------------------------------------------------------------------------------------------------------------------------------------------------------|-------------------------------|------|
| A  |                                                                                                                                                                                                                                                                                                                                                                                                                                                                                                                                                                                                                                                                                                                                                                                                                                                                                                                                                                                                                                                                                                                                                                                                                                                                                                                                                                                                                                                                                                                                                                                                                                                                                                                                                                                                                                                                                                                                                                                                                                                                                                                                | TOP PANEL                     | 1PC  |
| В  |                                                                                                                                                                                                                                                                                                                                                                                                                                                                                                                                                                                                                                                                                                                                                                                                                                                                                                                                                                                                                                                                                                                                                                                                                                                                                                                                                                                                                                                                                                                                                                                                                                                                                                                                                                                                                                                                                                                                                                                                                                                                                                                                | PANEL                         | 3PCS |
| С  |                                                                                                                                                                                                                                                                                                                                                                                                                                                                                                                                                                                                                                                                                                                                                                                                                                                                                                                                                                                                                                                                                                                                                                                                                                                                                                                                                                                                                                                                                                                                                                                                                                                                                                                                                                                                                                                                                                                                                                                                                                                                                                                                | SIDE BAR<br>(WITH SHORT BOLT) | 2PCS |
| D  |                                                                                                                                                                                                                                                                                                                                                                                                                                                                                                                                                                                                                                                                                                                                                                                                                                                                                                                                                                                                                                                                                                                                                                                                                                                                                                                                                                                                                                                                                                                                                                                                                                                                                                                                                                                                                                                                                                                                                                                                                                                                                                                                | SIDE BAR<br>(WITH SHORT BOLT) | 2PCS |
| Е  |                                                                                                                                                                                                                                                                                                                                                                                                                                                                                                                                                                                                                                                                                                                                                                                                                                                                                                                                                                                                                                                                                                                                                                                                                                                                                                                                                                                                                                                                                                                                                                                                                                                                                                                                                                                                                                                                                                                                                                                                                                                                                                                                | SIDE BAR<br>(WITH LONG BOLT)  | 4PCS |
| F  |                                                                                                                                                                                                                                                                                                                                                                                                                                                                                                                                                                                                                                                                                                                                                                                                                                                                                                                                                                                                                                                                                                                                                                                                                                                                                                                                                                                                                                                                                                                                                                                                                                                                                                                                                                                                                                                                                                                                                                                                                                                                                                                                | SIDE BAR<br>(WITH LONG BOLT)  | 4PCS |
| G  |                                                                                                                                                                                                                                                                                                                                                                                                                                                                                                                                                                                                                                                                                                                                                                                                                                                                                                                                                                                                                                                                                                                                                                                                                                                                                                                                                                                                                                                                                                                                                                                                                                                                                                                                                                                                                                                                                                                                                                                                                                                                                                                                | CROSS BAR                     | 6PCS |
| Н  |                                                                                                                                                                                                                                                                                                                                                                                                                                                                                                                                                                                                                                                                                                                                                                                                                                                                                                                                                                                                                                                                                                                                                                                                                                                                                                                                                                                                                                                                                                                                                                                                                                                                                                                                                                                                                                                                                                                                                                                                                                                                                                                                | FEET                          | 4PCS |
| Ι  | a de la construcción de la const | BACK BAR                      | 3PCS |
| J  |                                                                                                                                                                                                                                                                                                                                                                                                                                                                                                                                                                                                                                                                                                                                                                                                                                                                                                                                                                                                                                                                                                                                                                                                                                                                                                                                                                                                                                                                                                                                                                                                                                                                                                                                                                                                                                                                                                                                                                                                                                                                                                                                | WOOD SCREW                    | 6PCS |

## MAXIMUM LOADING CAPACITY OF EACH SHELF IS 15 LBS.

IF NECESSARY, PLEASE FOLLOW BELOW INSTRUCTION TO PREVENT PRODUCT TIP OVER.

PARTS

Do you have any questions? Missing small parts or hardware? If you need assistance with the assembly of your FOUR TIER BOOKSHELF