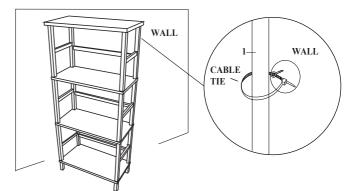

## MAXIMUM LOADING CAPACITY OF EACH SHELF IS 15 LBS.

IF NECESSARY, PLEASE FOLLOW BELOW INSTRUCTION TO PREVENT PRODUCT TIP OVER.

PARTS

Do you have any questions? Missing small parts or hardware? If you need assistance with the assembly of your FOUR TIER BOOKSHELF