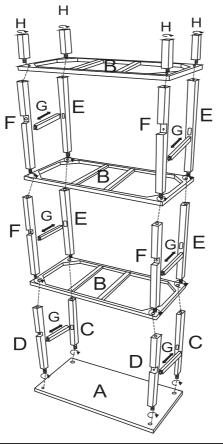

## PARTS LIST AND HARDWARE

| NO | HARDWARE LIST                                                                                                                                                                                                                                                                                                                                                                                                                                                                                                                                                                                                                                                                                                                                                                                                                                                                                                                                                                                                                                                                                                                                                                                                                                                                                                                                                                                                                                                                                                                                                                                                                                                                                                                                                                                                                                                                                                                                                                                                                                                                                                                  |                               | QTY  |
|----|--------------------------------------------------------------------------------------------------------------------------------------------------------------------------------------------------------------------------------------------------------------------------------------------------------------------------------------------------------------------------------------------------------------------------------------------------------------------------------------------------------------------------------------------------------------------------------------------------------------------------------------------------------------------------------------------------------------------------------------------------------------------------------------------------------------------------------------------------------------------------------------------------------------------------------------------------------------------------------------------------------------------------------------------------------------------------------------------------------------------------------------------------------------------------------------------------------------------------------------------------------------------------------------------------------------------------------------------------------------------------------------------------------------------------------------------------------------------------------------------------------------------------------------------------------------------------------------------------------------------------------------------------------------------------------------------------------------------------------------------------------------------------------------------------------------------------------------------------------------------------------------------------------------------------------------------------------------------------------------------------------------------------------------------------------------------------------------------------------------------------------|-------------------------------|------|
| A  |                                                                                                                                                                                                                                                                                                                                                                                                                                                                                                                                                                                                                                                                                                                                                                                                                                                                                                                                                                                                                                                                                                                                                                                                                                                                                                                                                                                                                                                                                                                                                                                                                                                                                                                                                                                                                                                                                                                                                                                                                                                                                                                                | TOP PANEL                     | 1PC  |
| В  |                                                                                                                                                                                                                                                                                                                                                                                                                                                                                                                                                                                                                                                                                                                                                                                                                                                                                                                                                                                                                                                                                                                                                                                                                                                                                                                                                                                                                                                                                                                                                                                                                                                                                                                                                                                                                                                                                                                                                                                                                                                                                                                                | PANEL                         | 3PCS |
| С  |                                                                                                                                                                                                                                                                                                                                                                                                                                                                                                                                                                                                                                                                                                                                                                                                                                                                                                                                                                                                                                                                                                                                                                                                                                                                                                                                                                                                                                                                                                                                                                                                                                                                                                                                                                                                                                                                                                                                                                                                                                                                                                                                | SIDE BAR<br>(WITH SHORT BOLT) | 2PCS |
| D  |                                                                                                                                                                                                                                                                                                                                                                                                                                                                                                                                                                                                                                                                                                                                                                                                                                                                                                                                                                                                                                                                                                                                                                                                                                                                                                                                                                                                                                                                                                                                                                                                                                                                                                                                                                                                                                                                                                                                                                                                                                                                                                                                | SIDE BAR<br>(WITH SHORT BOLT) | 2PCS |
| Е  |                                                                                                                                                                                                                                                                                                                                                                                                                                                                                                                                                                                                                                                                                                                                                                                                                                                                                                                                                                                                                                                                                                                                                                                                                                                                                                                                                                                                                                                                                                                                                                                                                                                                                                                                                                                                                                                                                                                                                                                                                                                                                                                                | SIDE BAR<br>(WITH LONG BOLT)  | 4PCS |
| F  |                                                                                                                                                                                                                                                                                                                                                                                                                                                                                                                                                                                                                                                                                                                                                                                                                                                                                                                                                                                                                                                                                                                                                                                                                                                                                                                                                                                                                                                                                                                                                                                                                                                                                                                                                                                                                                                                                                                                                                                                                                                                                                                                | SIDE BAR<br>(WITH LONG BOLT)  | 4PCS |
| G  |                                                                                                                                                                                                                                                                                                                                                                                                                                                                                                                                                                                                                                                                                                                                                                                                                                                                                                                                                                                                                                                                                                                                                                                                                                                                                                                                                                                                                                                                                                                                                                                                                                                                                                                                                                                                                                                                                                                                                                                                                                                                                                                                | CROSS BAR                     | 6PCS |
| Н  |                                                                                                                                                                                                                                                                                                                                                                                                                                                                                                                                                                                                                                                                                                                                                                                                                                                                                                                                                                                                                                                                                                                                                                                                                                                                                                                                                                                                                                                                                                                                                                                                                                                                                                                                                                                                                                                                                                                                                                                                                                                                                                                                | FEET                          | 4PCS |
| Ι  | a de la construcción de la const | BACK BAR                      | 3PCS |
| J  |                                                                                                                                                                                                                                                                                                                                                                                                                                                                                                                                                                                                                                                                                                                                                                                                                                                                                                                                                                                                                                                                                                                                                                                                                                                                                                                                                                                                                                                                                                                                                                                                                                                                                                                                                                                                                                                                                                                                                                                                                                                                                                                                | WOOD SCREW                    | 6PCS |

## **ASSEMBLY INSTRUCTIONS**

CAUTION: 1. READ THIS INSTRUCTION MANUAL BEFORE YOU ASSEMBLE SET. 2. ASSEMBLE ON SOFT SURFACE TO PREVENT DAMAGE TO FINISH OF PRODUCT.

**STEP 1** 

- 1.1 PLACE TOP PANEL (A) FACE DOWN ON SOFT CLOTH IN ORDER TO PROTECT SURFACE. SCREW SIDE BARS (C, D) INTO TOP PANEL (A), THEN INSERT CROSS BARS (G) BETWEEN SIDE BARS (C, D) AS SHOWN.
- 1.2 TAKE SIDE BARS (F, E) THROUGH PANEL (B), SCREW INTO SIDE BARS (D, C) OF 1.1 FINISHED, THEN INSERT CROSS BARS (G) BETWEEN SIDE BARS (F, E) AS SHOWN.
- **1.3 REPEAT THE STEP 1.2 AS SHOWN.**
- 1.4 ATTACH PANEL (B) ONTO 1.3 FINISHED USING FEET (H) AS SHOWN.