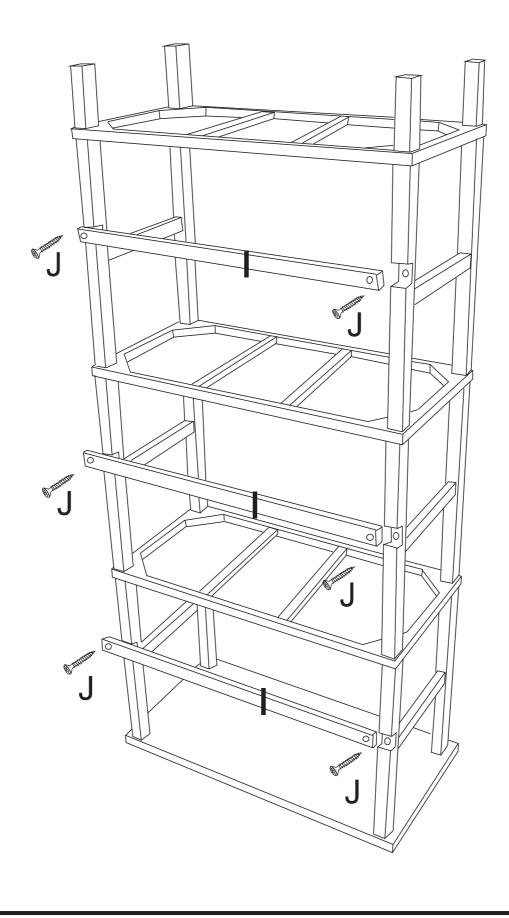

## STEP 2 ATTACH BACK BARS (I) INTO STEP 1 FINISHED FRAME USING WOOD SCREW (J) AS SHOWN.