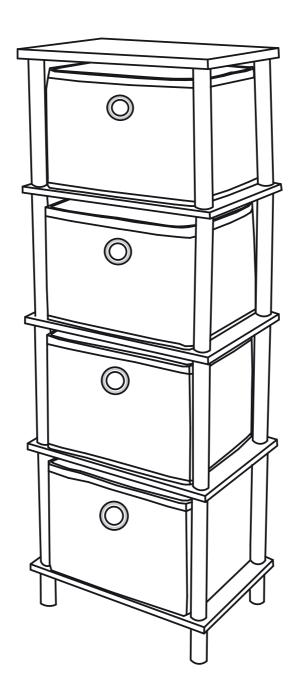

# 4 BIN WOODEN STORAGE ORGANIZER

STEP 2 PUT BINS (F) ON EACH SHELF.

IF NECESSARY, PLEASE FOLLOW BELOW INSTRUCTION TO PREVENT PRODUCT TIP OVER.