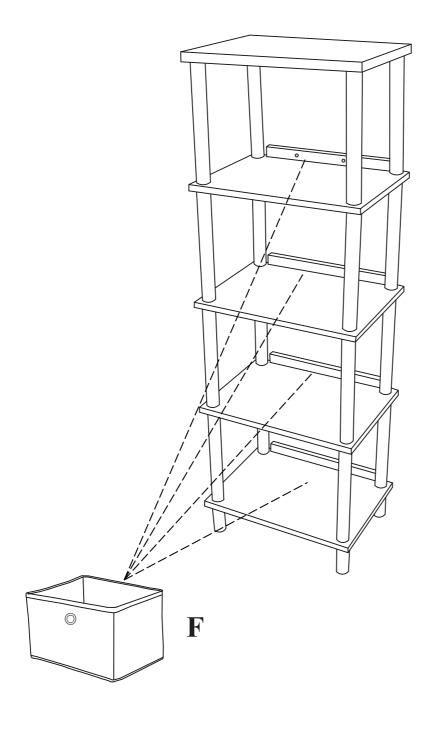

STEP 2 PUT BINS (F) ON EACH SHELF.

IF NECESSARY, PLEASE FOLLOW BELOW INSTRUCTION TO PREVENT PRODUCT TIP OVER.