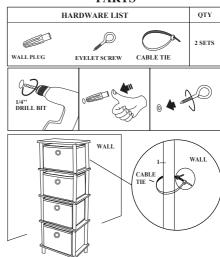

STEP 2 PUT BINS (F) ON EACH SHELF.

IF NECESSARY, PLEASE FOLLOW BELOW INSTRUCTION TO PREVENT PRODUCT TIP OVER.

#### **PARTS**

Do you have any questions? Missing small parts or hardware? If you need assistance with the assembly of your 4 BIN WOODEN STORAGE ORGANIZER please e-mail our Customer Service Department at: support@fourstari.com or call us at (508) 473-7688 or (800) 639-3803