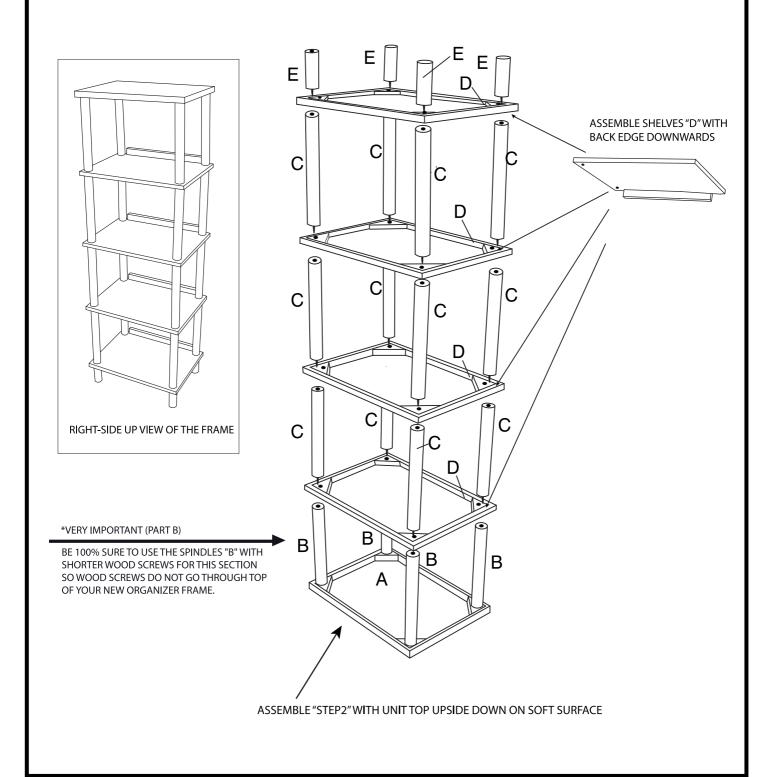

## PARTS LIST AND HARDWARE

| NO | HARDWARE LIST |                                                                                                                                       | QTY    |
|----|---------------|---------------------------------------------------------------------------------------------------------------------------------------|--------|
| A  |               | TOP PANEL                                                                                                                             | 1 PC   |
| В  | SHORT SCREWS  | TOP SPINDLE – SHORT WOOD<br>SCREWS ON ENDS<br>(*NOTE: IMPORTANT TO USE THESE<br>WHERE SHOWN OR SCREWS<br>CAN GO THROUGH TOP OF ITEM.) | 4 PCS  |
| C  | LONG SCREWS   | MIDDLE SPINDLE                                                                                                                        | 12 PCS |
| D  |               | SHELF                                                                                                                                 | 4 PCS  |
| E  | 0             | FOOT SPINDLE WITH BOLT                                                                                                                | 4 PCS  |
| F  |               | BIN                                                                                                                                   | 4 PCS  |

### STEP 1

- 1.1 PLACE TOP PANEL (A) ON SMOOTH SURFACE, SCREW TOP SPINDLES (B) ON TOP PANEL (A) AS SHOWN.
- 1.2 ATTACH SHELVES (D) USING MIDDLE SPINDLES (C) AS SHOWN.
- 1.3 SCREW FOOT SPINDLES WITH BOLT (E) ON SHELF (D) AS SHOWN.