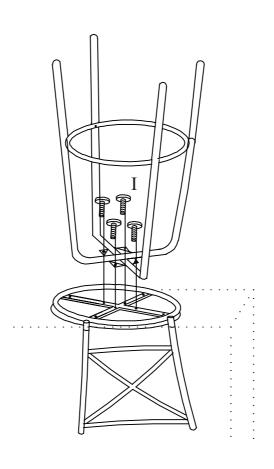

## CAUTION:

READ THIS INSTRUCTION MANUAL BEFORE YOU ASSEMBLE.

ASSEMBLY TOOL REQUESTED PHILIPS SCREWDRIVER

STEP 1.
FIX LEG (E) AND LEG(F) USING SWIVEL TRAY USING BOLTS (I) AS SHOWN.

STEP 2.
ATTACH EXTEND LEGS (D) AND CIRCLE (C) ONTO STEP 1
FINISHED PART USING BOLTS (J) AS SHOWN.