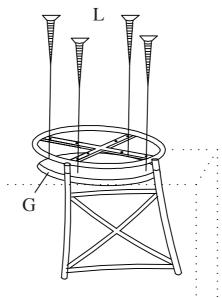

STEP 3.
ATTACH BACK(A) ONTO SEAT (B), THEN FIX WITH WASHERS (K) AND BOLTS (J) USING ALLEN WRENCH AS SHOWN.

SETP 4.
ATTACH CUSHION (G) TO STEP 3 FINISHED PART USING SCREWS (L) AS SHOWN.

STEP 5.
ATTACH STEP 2 FINISHED PART TO STEP 4 FINISHED PART USING BOLTS (I) WITH PHILIPS SCREWDRIVER AS SHOWN.