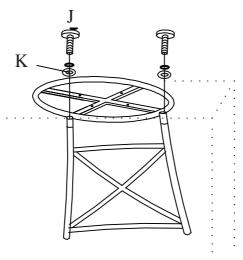

STEP 3.
ATTACH BACK(A) ONTO SEAT (B), THEN FIX WITH WASHERS (K) AND BOLTS (J) USING ALLEN WRENCH AS SHOWN.

SETP 4.
ATTACH CUSHION (G) TO STEP 3 FINISHED PART USING SCREWS (L) AS SHOWN.

STEP 5.
ATTACH STEP 2 FINISHED PART TO STEP 4 FINISHED PART USING BOLTS (I) WITH PHILIPS SCREWDRIVER AS SHOWN.