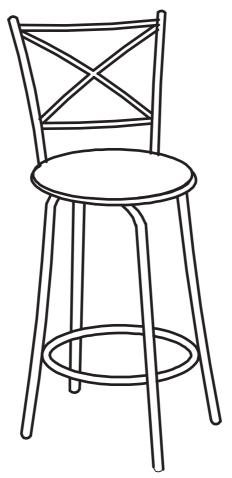

MODEL:11223176OL SWIVEL BARSTOOL

## PARTS AND HARDWARE

| NO |                  | HARDWARE LIST   | QTY    |
|----|------------------|-----------------|--------|
| A  |                  | BACK            | 1 PC   |
| В  |                  | SEAT            | 1 PC   |
| С  |                  | CIRCLE          | 1 PC   |
| D  |                  | EXTEND LEG      | 4 PCS  |
| Е  |                  | LEG (ASCENDING) | 1 PC   |
| F  |                  | LEG (BELOW)     | 1PCS   |
| G  |                  | CUSHION         | 1PC    |
| Н  |                  | SWIVEL TRAY     | 1PC    |
| I  | BOH: 12MM        | BOLT (12MM)     | 8PCS   |
| J  | Common BOH: 25MM | BOLT (25MM)     | 6PCS   |
| K  |                  | WASHER          | 2 SETS |
| L  |                  | SCREW           | 4PCS   |
| M  |                  | ALLEN WRENCH    | 1PC    |