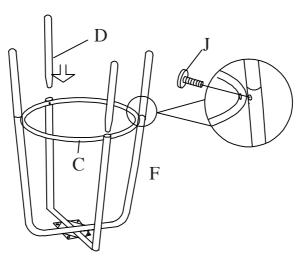

## CAUTION:

READ THIS INSTRUCTION MANUAL BEFORE YOU ASSEMBLE.

ASSEMBLY TOOL REQUESTED PHILIPS SCREWDRIVER

STEP 1.
FIX LEG (E) AND LEG(F) USING SWIVEL TRAY USING BOLTS (I) AS SHOWN.

STEP 2.
ATTACH EXTEND LEGS (D) AND CIRCLE (C) ONTO STEP 1
FINISHED PART USING BOLTS (J) AS SHOWN.