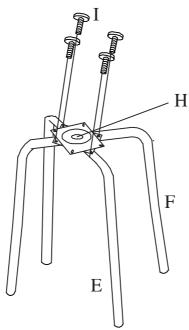

## CAUTION:

READ THIS INSTRUCTION MANUAL BEFORE YOU ASSEMBLE.

ASSEMBLY TOOL REQUESTED PHILIPS SCREWDRIVER

STEP 1.
FIX LEG (E) AND LEG(F) USING SWIVEL TRAY USING BOLTS (I) AS SHOWN.

STEP 2.
ATTACH EXTEND LEGS (D) AND CIRCLE (C) ONTO STEP 1
FINISHED PART USING BOLTS (J) AS SHOWN.