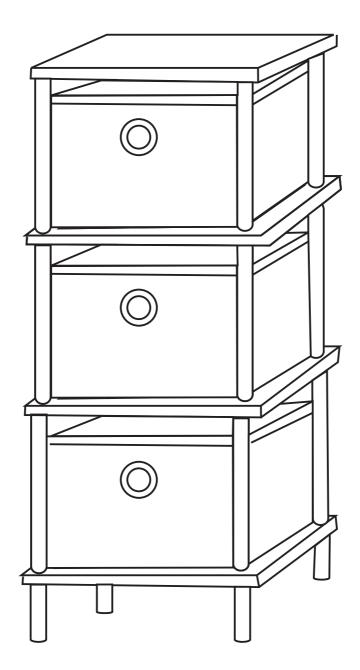

MODEL: 11223156

## WOODEN STORAGE ORGANIZER

## **PARTS**

| NO | HARDWARE & PART LIST            | QTY  |
|----|---------------------------------|------|
| A  | TOP PANEL                       | 1PC  |
| В  | TOP SPINDLE WITH SHORT BOLT     | 4PCS |
| C  | MIDDLE SPINDLE WITH LONG BOLT ( | 8PCS |
| D  | SHELF                           | 3PCS |
| E  | FOOT SPINDLE WITH BOLT          | 4PCS |
| F  | BIN                             | 3PCS |



## **ASSEMBLY INSTRUCTIONS**

## STEP 1.

- 1. PLACE TOP PANEL(A) ON A SMOOTH SURFACE, ATTACH TOP SPINDLES WITH SHORT BOLT(B) ON THE TOP PANEL(A) AS SHOWN.
- 2. ATTACH SHELVES(D) USING MIDDLE SPINDLES WITH LONG BOLT(C) AS SHOWN.
- 3. ATTACH FOOT SPINDLES WITH BOLT(E) ON SHELF(D) AS SHOWN.



STEP 2.
PUT BINS (F) ON EACH SHELF.



Do you have any que