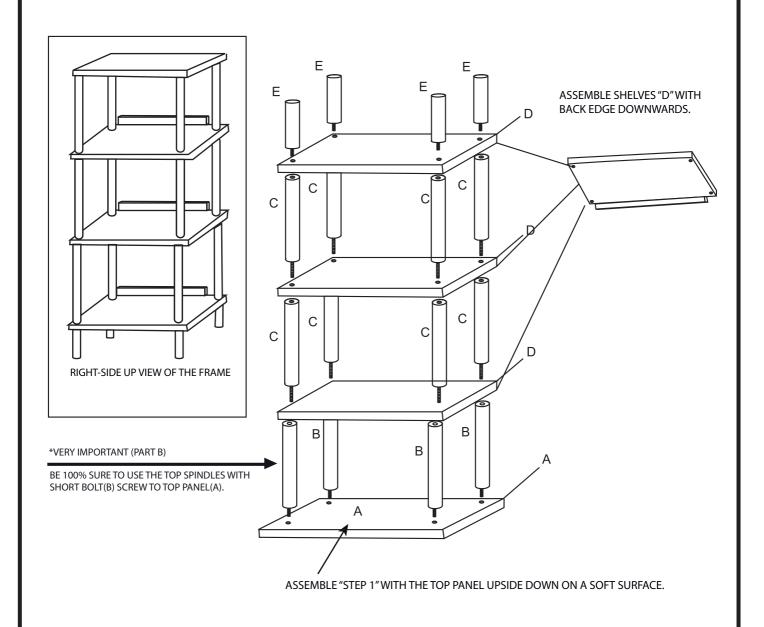

## **PARTS**

| NO | HARDWARE & PART LIST            | QTY  |
|----|---------------------------------|------|
| A  | TOP PANEL                       | 1PC  |
| В  | TOP SPINDLE WITH SHORT BOLT     | 4PCS |
| C  | MIDDLE SPINDLE WITH LONG BOLT ( | 8PCS |
| D  | SHELF                           | 3PCS |
| E  | FOOT SPINDLE WITH BOLT          | 4PCS |
| F  | BIN                             | 3PCS |

## STEP 1.

- 1. PLACE TOP PANEL(A) ON A SMOOTH SURFACE, ATTACH TOP SPINDLES WITH SHORT BOLT(B) ON THE TOP PANEL(A) AS SHOWN.
- 2. ATTACH SHELVES(D) USING MIDDLE SPINDLES WITH LONG BOLT(C) AS SHOWN.
- 3. ATTACH FOOT SPINDLES WITH BOLT(E) ON SHELF(D) AS SHOWN.