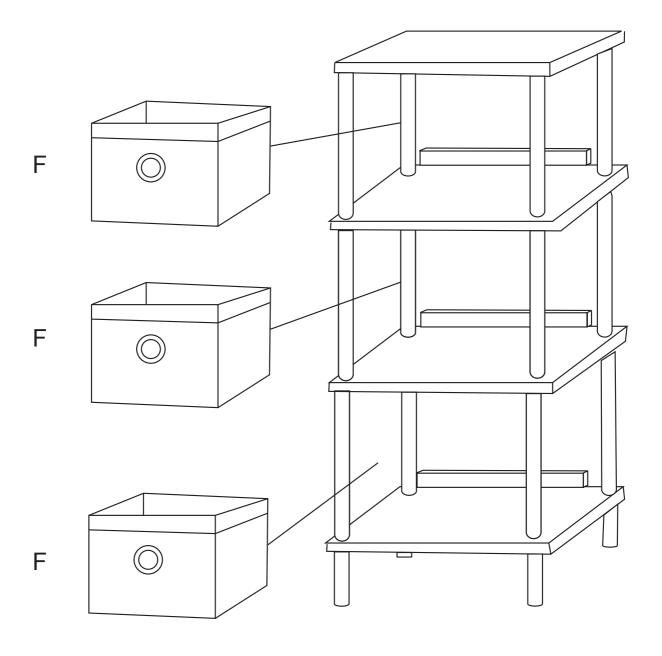

STEP 2.
PUT BINS (F) ON EACH SHELF.

Do you have any questions? Missing small parts or hardware? If you need assistance with the assembly of your WOODEN STORAGE ORGANIZER

please e-mail our Customer Service Department at: support@fourstari.com