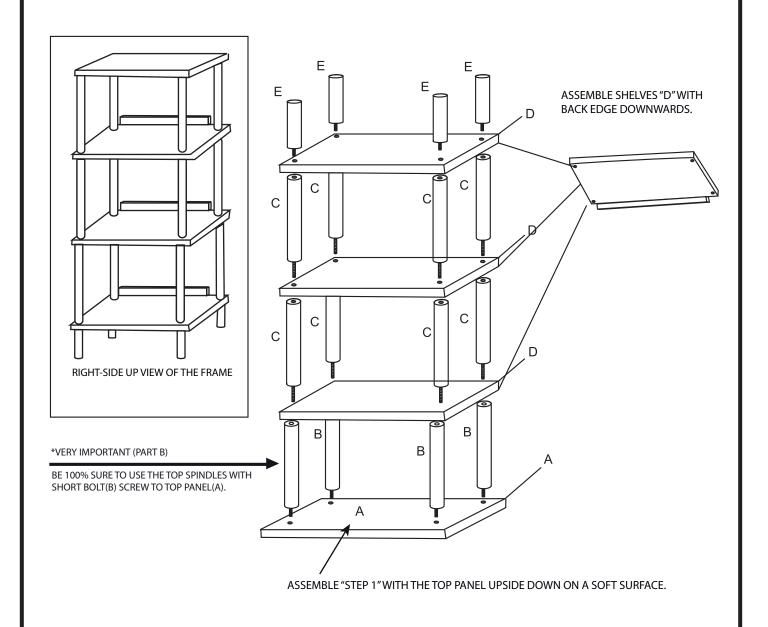

## **PARTS**

| NO | HARDWARE & PART LIST            | QTY  |
|----|---------------------------------|------|
| A  | TOP PANEL                       | 1PC  |
| В  | TOP SPINDLE WITH SHORT BOLT     | 4PCS |
| C  | MIDDLE SPINDLE WITH LONG BOLT ( | 8PCS |
| D  | SHELF                           | 3PCS |
| E  | FOOT SPINDLE WITH BOLT          | 4PCS |
| F  | BIN                             | 3PCS |

## STEP 1.

- 1. PLACE TOP PANEL(A) ON A SMOOTH SURFACE, ATTACH TOP SPINDLES WITH SHORT BOLT(B) ON THE TOP PANEL(A) AS SHOWN.
- 2. ATTACH SHELVES(D) USING MIDDLE SPINDLES WITH LONG BOLT(C) AS SHOWN.
- 3. ATTACH FOOT SPINDLES WITH BOLT(E) ON SHELF(D) AS SHOWN.