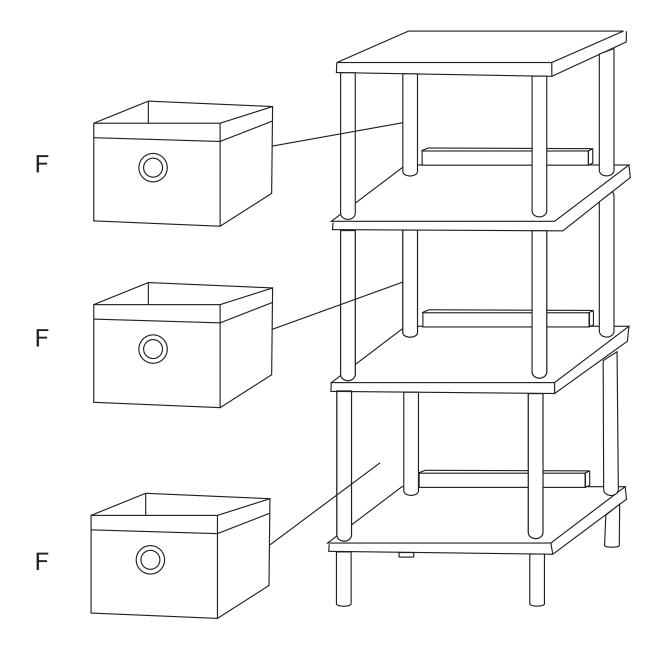

STEP 2.
PUT BINS (F) ON EACH SHELF.

Do you have any questions? Missing small parts or hardware? If you need assistance with the assembly of your WOODEN STORAGE ORGANIZER

please e-mail our Customer Service Department at: support@fourstari.com or call us at (508) 435-4830 or (800) 639-3803 Please include the following information in your email: