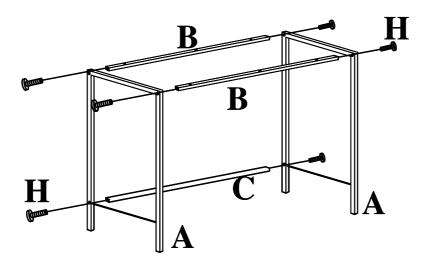

## SETP 1.

ATTACH SIDE FRAME (A) AND SUPPORT BAR (B) TO CONNECTION BAR (C) WITH LONG BOLT (H) AS SHOWN, DON'T TIGHTEN ALL BOLTS.