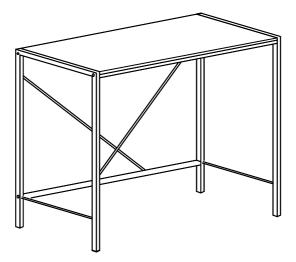

STEP 4. TIGHTEN ALL BOLTS AND STAND UPRIGHT.

Do you have any questions? Missing small parts or hardware? If you need assistance with the assembly of your COMPUTER DESK please e-mail our Customer Service Department at: support@fourstari.com or call us at (508) 435-4830 or (800) 639-3803 Please include the following information in your email: • Where item was purchased