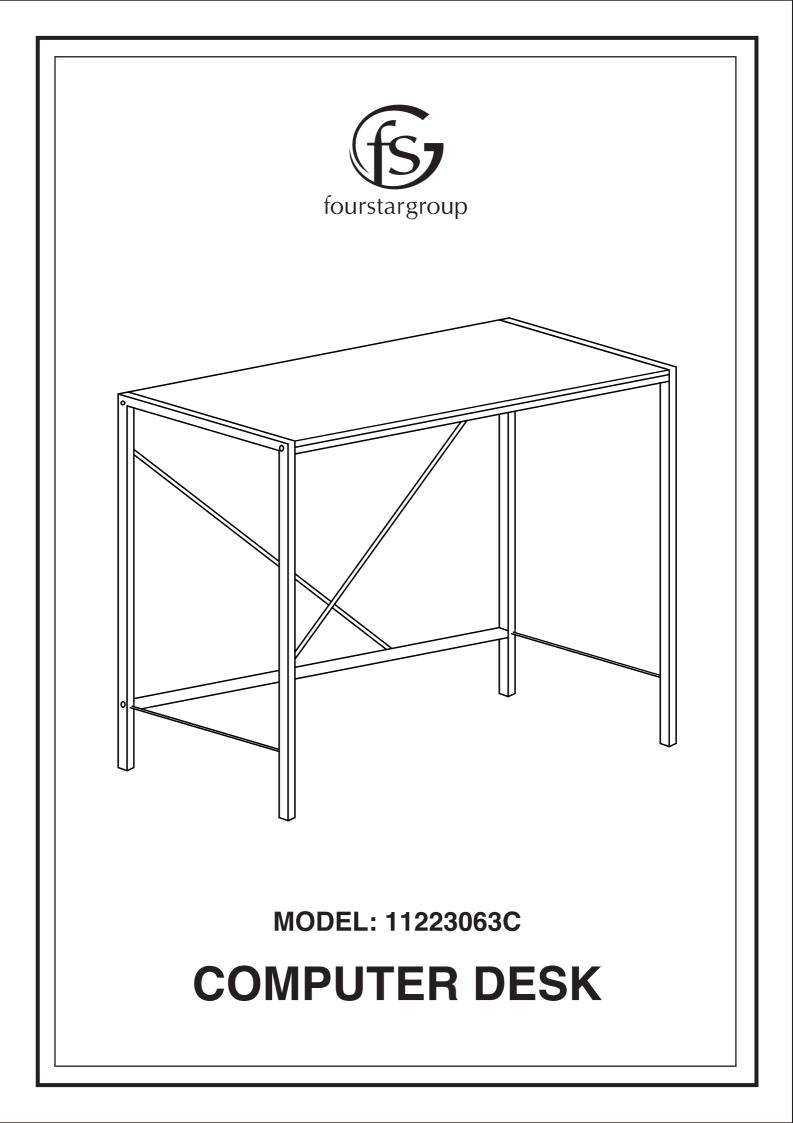

# PARTS

| NO | PART LIST      |         | QTY  |
|----|----------------|---------|------|
| A  | SIDE FRAME     |         | 2PCS |
| В  | SUPPORT BAR    |         | 2PCS |
| С  | CONNECTION BAR |         | 1PC  |
| D  | STEEL LINE     |         | 2PCS |
| E  | TOP PANEL      |         | 1PC  |
| F  | SCREW          | (Junua) | 6PCS |
| G  | SHORT BOLT     | (frame) | 4PCS |
| Н  | LONG BOLT      | Guunu   | 6PCS |
| Ι  | ALLEN WRENCH   | ĺ       | 1PC  |

# **ASSEMBLY INSTRUCTIONS**

#### CAUTION;

- 1. READ THIS INSTRUCTION MANUAL BEFORE YOU ASSEMBLE.
- 2. ASSEMBLE ON THE SOFT SURFACE TO PREVENT DAMAGE TO THE PRODUCT FINISH.
- 3. DON'T TIGHTED ALL BOLTS UNTIL FINISH THE PRODUCT.

## SETP 1.

ATTACH SIDE FRAME (A) AND SUPPORT BAR (B) TO CONNECTION BAR (C) WITH LONG BOLT (H) AS SHOWN, DO