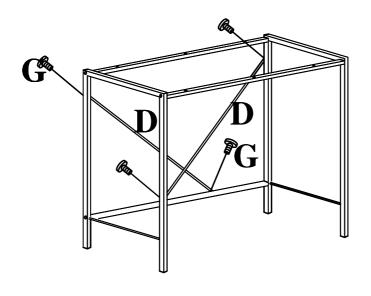

## STEP 2.

ATTACH STEEL LINE (D) WITH SHORT BOLT (G) AS SHOWN, DON'T TIGHTEN ALL BOLTS.

STEP 3. ATTACH TOP PANEL (E) WITH SCREWS (F) AS SHOWN. \* ASSEMBLE STEP 3 WITH THE TOP PANEL UPSIDE DOWN ON A SOFT SURFACE.