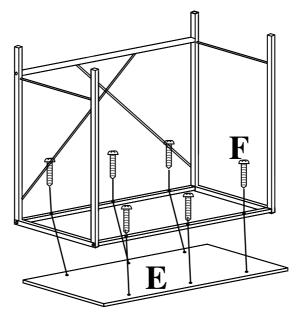

## STEP 2.

ATTACH STEEL LINE (D) WITH SHORT BOLT (G) AS SHOWN, DON'T TIGHTEN ALL BOLTS.

STEP 3. ATTACH TOP PANEL (E) WITH SCREWS (F) AS SHOWN. \* ASSEMBLE STEP 3 WITH THE TOP PANEL UPSIDE DOWN ON A SOFT SURFACE.