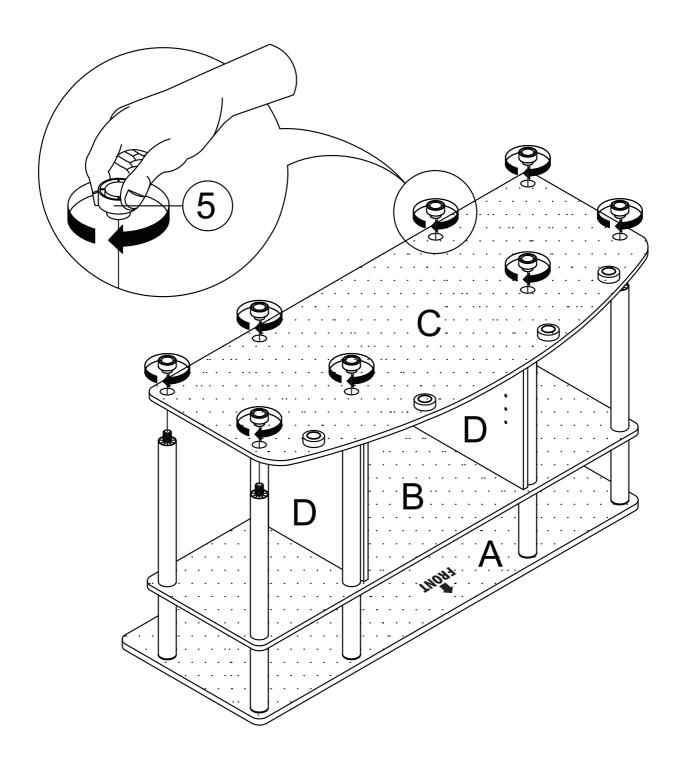

### Step 6.

Insert SHELF SUPPORTS (8) into SIDE PANEL (D) and then add SHELF PANEL (E).

Apply the WARNING LABEL (9) to the TOP PANEL (A). You should be able to read the label when the TV is removed from the unit. When the TV is in place, it should hide the label. Peel off the backing and apply the label as shown in the diagram.