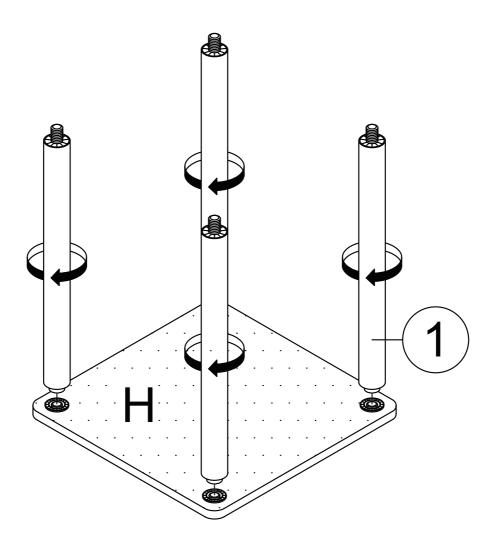

## **END TABLE**

**Step 9.** Attach LONG TUBES (1) to TOP PANEL (H).

⊕ Top Panel - 1 PC

1 Long Tube - 4 PCS

**Step 10.** Attach SHELF PANEL (I) using LONG FOOT (4).

- ①Shelf Panel 1 PC
- Quantum Long Foot 4 PCS