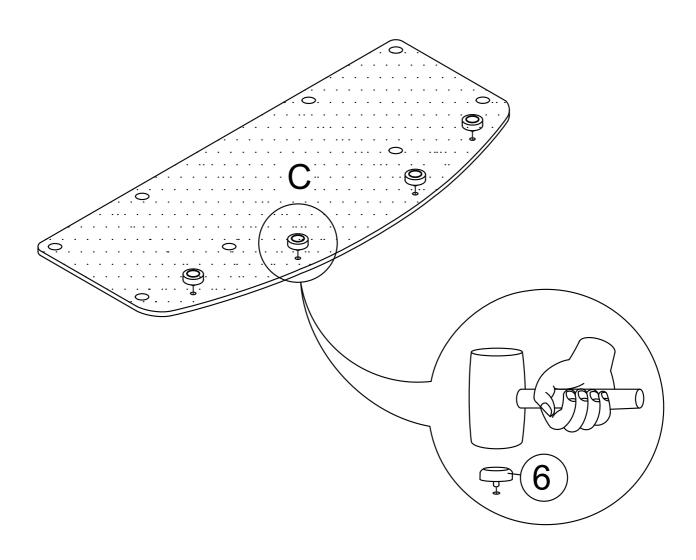

2 Medium Tube - 8 PCS

Step 3.
Insert WOODEN DOWELS (7) into SIDE PANEL (D).
Next attach SIDE PANEL (D) to CENTER PANEL (B).

- Side Panel 2 PCS
  - 7 Wooden Dowel 8 PCS

**Step 4.**Using a rubber hammer, attach FOOT (6) to BOTTOM PANEL (C).

- © Bottom Panel 1 PC

**Step 5.** Attach BOTTOM PANEL (C) using SHORT FOOT (5).

- © Bottom Panel 1 PC
- ⑤ Short Foot 8 PCS