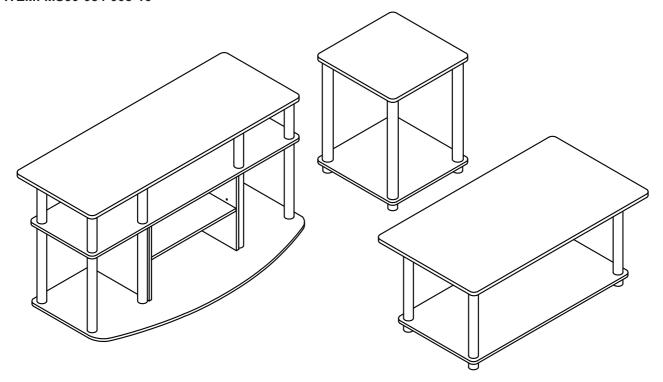

# **TV STAND & TABLE SET**

Do you have any questions? Missing small parts or hardware? If you need assistance with the assembly of your TV STAND & TABLE SET please e-mail our Customer Service Department at: support@fourstari.com or call us at 1-800-639-3803

## **PARTS AND HARDWARE**

BEFORE YOU BEGIN, PLEASE FOLLOW ASSEMBLY INSTRUCTIONS CAREFULLY. FOLLOW THEM STEP BY STEP.

|   | Part Name                     | Line-art Drawing                                                                                                                                                                                                                                                                                                                                                                                                                                                                                                                                                                                                                                                                                                                                                                                                                                                                                                                                                                                                                                                                                                                                                                                                                                                                                                                                                                                                                                                                                                                                                                                                                                                                                                                                                                                                                                                                                                                                                                                                                                                                                                               | Size                 | Quantity | Material      | Finish | Finished<br>Edges |
|---|-------------------------------|--------------------------------------------------------------------------------------------------------------------------------------------------------------------------------------------------------------------------------------------------------------------------------------------------------------------------------------------------------------------------------------------------------------------------------------------------------------------------------------------------------------------------------------------------------------------------------------------------------------------------------------------------------------------------------------------------------------------------------------------------------------------------------------------------------------------------------------------------------------------------------------------------------------------------------------------------------------------------------------------------------------------------------------------------------------------------------------------------------------------------------------------------------------------------------------------------------------------------------------------------------------------------------------------------------------------------------------------------------------------------------------------------------------------------------------------------------------------------------------------------------------------------------------------------------------------------------------------------------------------------------------------------------------------------------------------------------------------------------------------------------------------------------------------------------------------------------------------------------------------------------------------------------------------------------------------------------------------------------------------------------------------------------------------------------------------------------------------------------------------------------|----------------------|----------|---------------|--------|-------------------|
| 1 | Long Tube                     |                                                                                                                                                                                                                                                                                                                                                                                                                                                                                                                                                                                                                                                                                                                                                                                                                                                                                                                                                                                                                                                                                                                                                                                                                                                                                                                                                                                                                                                                                                                                                                                                                                                                                                                                                                                                                                                                                                                                                                                                                                                                                                                                | 3.8 x 3.8 x 47cm     | 4        | PE            | Black  |                   |
| 2 | Medium Tube                   |                                                                                                                                                                                                                                                                                                                                                                                                                                                                                                                                                                                                                                                                                                                                                                                                                                                                                                                                                                                                                                                                                                                                                                                                                                                                                                                                                                                                                                                                                                                                                                                                                                                                                                                                                                                                                                                                                                                                                                                                                                                                                                                                | 3.4 x 3.4 x 37cm     | 12       | PE            | Black  |                   |
| 3 | Short Tube                    |                                                                                                                                                                                                                                                                                                                                                                                                                                                                                                                                                                                                                                                                                                                                                                                                                                                                                                                                                                                                                                                                                                                                                                                                                                                                                                                                                                                                                                                                                                                                                                                                                                                                                                                                                                                                                                                                                                                                                                                                                                                                                                                                | 3.4 x 3.4 x 19.2cm   | 8        | PE            | Black  |                   |
| 4 | Long Foot                     | <b></b>                                                                                                                                                                                                                                                                                                                                                                                                                                                                                                                                                                                                                                                                                                                                                                                                                                                                                                                                                                                                                                                                                                                                                                                                                                                                                                                                                                                                                                                                                                                                                                                                                                                                                                                                                                                                                                                                                                                                                                                                                                                                                                                        | 3.4 x 3.4 x 4.8cm    | 8        | PE            | Black  |                   |
| 5 | Short Foot                    | 0                                                                                                                                                                                                                                                                                                                                                                                                                                                                                                                                                                                                                                                                                                                                                                                                                                                                                                                                                                                                                                                                                                                                                                                                                                                                                                                                                                                                                                                                                                                                                                                                                                                                                                                                                                                                                                                                                                                                                                                                                                                                                                                              | 3.4 x 3.4 x 2.4cm    | 8        | PE            | Black  |                   |
| 6 | Foot                          | •                                                                                                                                                                                                                                                                                                                                                                                                                                                                                                                                                                                                                                                                                                                                                                                                                                                                                                                                                                                                                                                                                                                                                                                                                                                                                                                                                                                                                                                                                                                                                                                                                                                                                                                                                                                                                                                                                                                                                                                                                                                                                                                              | 4 x 4 x 2.2cm        | 4        | PE            | Black  |                   |
| 7 | Wooden Dowel                  |                                                                                                                                                                                                                                                                                                                                                                                                                                                                                                                                                                                                                                                                                                                                                                                                                                                                                                                                                                                                                                                                                                                                                                                                                                                                                                                                                                                                                                                                                                                                                                                                                                                                                                                                                                                                                                                                                                                                                                                                                                                                                                                                | 0.6 x 0.6 x 3cm      | 8        | Wood          | Brown  |                   |
| 8 | Shelf Support                 | Ø                                                                                                                                                                                                                                                                                                                                                                                                                                                                                                                                                                                                                                                                                                                                                                                                                                                                                                                                                                                                                                                                                                                                                                                                                                                                                                                                                                                                                                                                                                                                                                                                                                                                                                                                                                                                                                                                                                                                                                                                                                                                                                                              | 0.9 x 0.9 x 1.5cm    | 4        | PE            | White  |                   |
| 9 | Warning Label                 | A WATCHDOOR  When the property of the property | 5.6 x 6.4cm          | 1        | Label         | White  |                   |
| Α | Top Panel<br>(Entertainment)  | Final Park                                                                                                                                                                                                                                                                                                                                                                                                                                                                                                                                                                                                                                                                                                                                                                                                                                                                                                                                                                                                                                                                                                                                                                                                                                                                                                                                                                                                                                                                                                                                                                                                                                                                                                                                                                                                                                                                                                                                                                                                                                                                                                                     | 1.5 x 39.5 x 106.7cm | 1        | Particleboard | Black  | 4                 |
| В | Center Panel (Entertainment)  |                                                                                                                                                                                                                                                                                                                                                                                                                                                                                                                                                                                                                                                                                                                                                                                                                                                                                                                                                                                                                                                                                                                                                                                                                                                                                                                                                                                                                                                                                                                                                                                                                                                                                                                                                                                                                                                                                                                                                                                                                                                                                                                                | 1.15 x 32 x 106.7cm  | 1        | Particleboard | Black  | 4                 |
| С | Bottom Panel (Entertainment)  |                                                                                                                                                                                                                                                                                                                                                                                                                                                                                                                                                                                                                                                                                                                                                                                                                                                                                                                                                                                                                                                                                                                                                                                                                                                                                                                                                                                                                                                                                                                                                                                                                                                                                                                                                                                                                                                                                                                                                                                                                                                                                                                                | 1.15 x 47 x 106.7cm  | 1        | Particleboard | Black  | 4                 |
| D | Side Panel<br>(Entertainment) | $\Diamond$                                                                                                                                                                                                                                                                                                                                                                                                                                                                                                                                                                                                                                                                                                                                                                                                                                                                                                                                                                                                                                                                                                                                                                                                                                                                                                                                                                                                                                                                                                                                                                                                                                                                                                                                                                                                                                                                                                                                                                                                                                                                                                                     | 1.15 x 29 x 34cm     | 2        | Particleboard | Black  | 2                 |
| Ε | Shelf Panel (Entertainment)   | $\Diamond$                                                                                                                                                                                                                                                                                                                                                                                                                                                                                                                                                                                                                                                                                                                                                                                                                                                                                                                                                                                                                                                                                                                                                                                                                                                                                                                                                                                                                                                                                                                                                                                                                                                                                                                                                                                                                                                                                                                                                                                                                                                                                                                     | 1.15 x 28.6 x 45cm   | 1        | Particleboard | Black  | 2                 |
| F | Top Panel<br>(Coffee Table)   |                                                                                                                                                                                                                                                                                                                                                                                                                                                                                                                                                                                                                                                                                                                                                                                                                                                                                                                                                                                                                                                                                                                                                                                                                                                                                                                                                                                                                                                                                                                                                                                                                                                                                                                                                                                                                                                                                                                                                                                                                                                                                                                                | 1.5 x 50 x 90cm      | 1        | Particleboard | Black  | 4                 |
| G | Shelf Panel<br>(Coffee Table) |                                                                                                                                                                                                                                                                                                                                                                                                                                                                                                                                                                                                                                                                                                                                                                                                                                                                                                                                                                                                                                                                                                                                                                                                                                                                                                                                                                                                                                                                                                                                                                                                                                                                                                                                                                                                                                                                                                                                                                                                                                                                                                                                | 1.15 x 39.5 x 80cm   | 1        | Particleboard | Black  | 4                 |
| Н | Top Panel<br>(End Table)      | $\Diamond$                                                                                                                                                                                                                                                                                                                                                                                                                                                                                                                                                                                                                                                                                                                                                                                                                                                                                                                                                                                                                                                                                                                                                                                                                                                                                                                                                                                                                                                                                                                                                                                                                                                                                                                                                                                                                                                                                                                                                                                                                                                                                                                     | 1.5 x 39.5 x 39.5cm  | 1        | Particleboard | Black  | 4                 |
| I | Shelf Panel<br>(End Table)    | $\Diamond$                                                                                                                                                                                                                                                                                                                                                                                                                                                                                                                                                                                                                                                                                                                                                                                                                                                                                                                                                                                                                                                                                                                                                                                                                                                                                                                                                                                                                                                                                                                                                                                                                                                                                                                                                                                                                                                                                                                                                                                                                                                                                                                     | 1.15 x 39.5 x 39.5cm | 1        | Particleboard | Black  | 4                 |