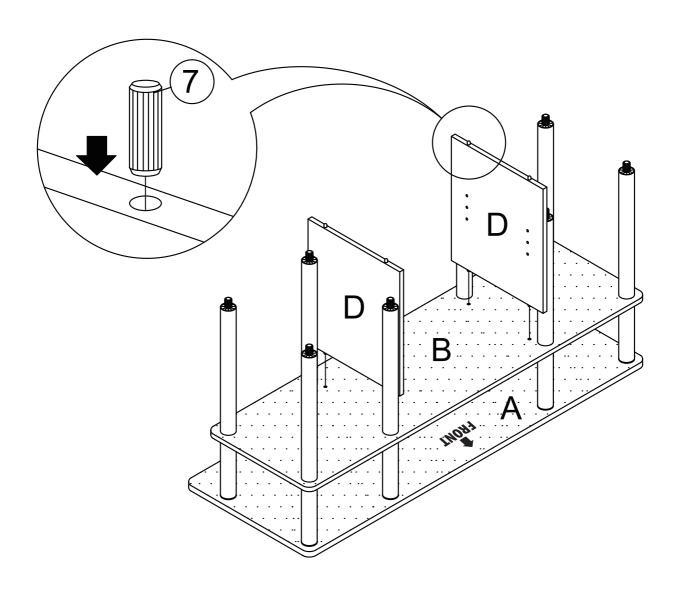

2 Medium Tube - 8 PCS

Step 3.
Insert WOODEN DOWELS (7) into SIDE PANEL (D).
Next attach SIDE PANEL (D) to CENTER PANEL (B).

- Side Panel 2 PCS
  - 7 Wooden Dowel 8 PCS

**Step 4.**Using a rubber hammer, attach FOOT (6) to BOTTOM PANEL (C).

### Step 6.

Insert SHELF SUPPORTS (8) into SIDE PANEL (D) and then add SHELF PANEL (E).

Apply the WARNING LABEL (9) to the TOP PANEL (A). You should be able to read the label when the TV is removed from the unit. When the TV is in place, it should hide the label. Peel off the backing and apply the label as shown in the diagram.