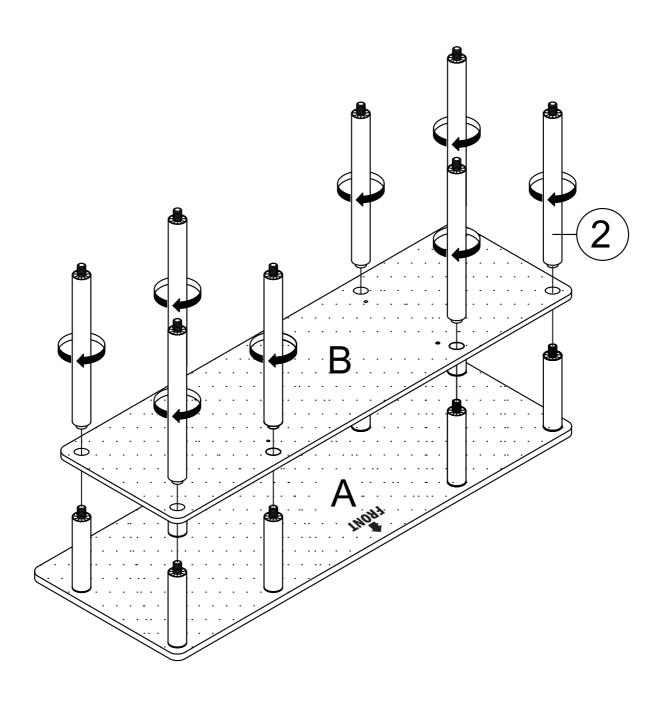

# ASSEMBLY INSTRUCTIONS ENTERTAINMENT CENTER

**Step 1.**Attach SHORT TUBES (3) to TOP PANEL (A).

(A) Top Panel - 1 PC

③ Short Tube - 8 PCS

**Step 2.** Attach CENTER PANEL (B) using MEDIUM TUBES (2).

**®** Center Panel - 1 PC

2 Medium Tube - 8 PCS

Step 3.
Insert WOODEN DOWELS (7) into SIDE PANEL (D).
Next attach SIDE PANEL (D) to CENTER PANEL (B).

- Side Panel 2 PCS
  - 7 Wooden Dowel 8 PCS

**Step 4.**Using a rubber hammer, attach FOOT (6) to BOTTOM PANEL (C).