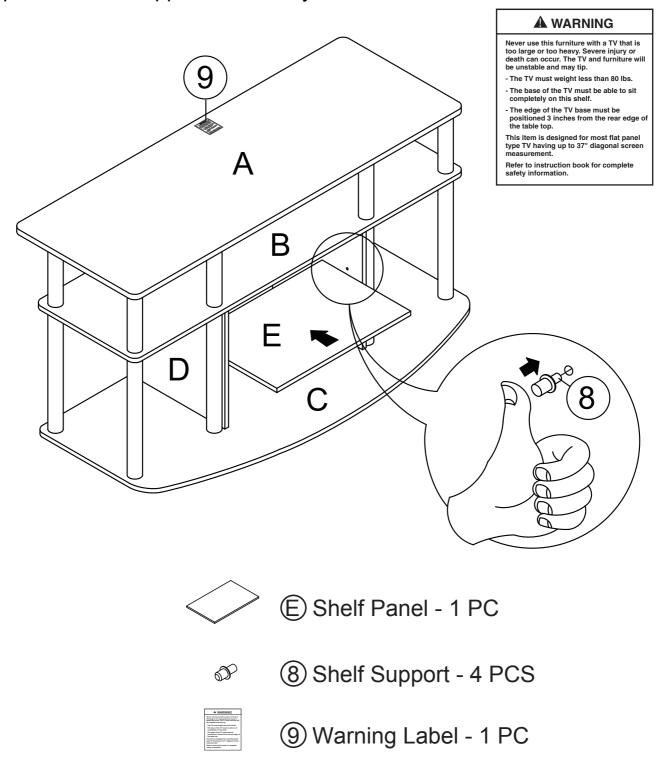

# **TV STAND & TABLE SET**

Do you have any questions? Missing small parts or hardware? If you need assistance with the assembly of your TV STAND & TABLE SET please e-mail our Customer Service Department at: support@fourstari.com or call us at 1-800-639-3803

## **PARTS AND HARDWARE**

BEFORE YOU BEGIN, PLEASE FOLLOW ASSEMBLY INSTRUCTIONS CAREFULLY. FOLLOW THEM STEP BY STEP.

|   | Part Name                     | Line-art Drawing                                                                                                                                                                                                                                                                                                                                                                                                                                                                                                                                                                                                                                                                                                                                                                                                                                                                                                                                                                                                                                                                                                                                                                                                                                                                                                                                                                                                                                                                                                                                                                                                                                                                                                                                                                                                                                                                                                                                                                                                                                                                                                               | Size                 | Quantity | Material      | Finish | Finished<br>Edges |
|---|-------------------------------|--------------------------------------------------------------------------------------------------------------------------------------------------------------------------------------------------------------------------------------------------------------------------------------------------------------------------------------------------------------------------------------------------------------------------------------------------------------------------------------------------------------------------------------------------------------------------------------------------------------------------------------------------------------------------------------------------------------------------------------------------------------------------------------------------------------------------------------------------------------------------------------------------------------------------------------------------------------------------------------------------------------------------------------------------------------------------------------------------------------------------------------------------------------------------------------------------------------------------------------------------------------------------------------------------------------------------------------------------------------------------------------------------------------------------------------------------------------------------------------------------------------------------------------------------------------------------------------------------------------------------------------------------------------------------------------------------------------------------------------------------------------------------------------------------------------------------------------------------------------------------------------------------------------------------------------------------------------------------------------------------------------------------------------------------------------------------------------------------------------------------------|----------------------|----------|---------------|--------|-------------------|
| 1 | Long Tube                     |                                                                                                                                                                                                                                                                                                                                                                                                                                                                                                                                                                                                                                                                                                                                                                                                                                                                                                                                                                                                                                                                                                                                                                                                                                                                                                                                                                                                                                                                                                                                                                                                                                                                                                                                                                                                                                                                                                                                                                                                                                                                                                                                | 3.8 x 3.8 x 47cm     | 4        | PE            | Black  |                   |
| 2 | Medium Tube                   |                                                                                                                                                                                                                                                                                                                                                                                                                                                                                                                                                                                                                                                                                                                                                                                                                                                                                                                                                                                                                                                                                                                                                                                                                                                                                                                                                                                                                                                                                                                                                                                                                                                                                                                                                                                                                                                                                                                                                                                                                                                                                                                                | 3.4 x 3.4 x 37cm     | 12       | PE            | Black  |                   |
| 3 | Short Tube                    |                                                                                                                                                                                                                                                                                                                                                                                                                                                                                                                                                                                                                                                                                                                                                                                                                                                                                                                                                                                                                                                                                                                                                                                                                                                                                                                                                                                                                                                                                                                                                                                                                                                                                                                                                                                                                                                                                                                                                                                                                                                                                                                                | 3.4 x 3.4 x 19.2cm   | 8        | PE            | Black  |                   |
| 4 | Long Foot                     | <b></b>                                                                                                                                                                                                                                                                                                                                                                                                                                                                                                                                                                                                                                                                                                                                                                                                                                                                                                                                                                                                                                                                                                                                                                                                                                                                                                                                                                                                                                                                                                                                                                                                                                                                                                                                                                                                                                                                                                                                                                                                                                                                                                                        | 3.4 x 3.4 x 4.8cm    | 8        | PE            | Black  |                   |
| 5 | Short Foot                    | 0                                                                                                                                                                                                                                                                                                                                                                                                                                                                                                                                                                                                                                                                                                                                                                                                                                                                                                                                                                                                                                                                                                                                                                                                                                                                                                                                                                                                                                                                                                                                                                                                                                                                                                                                                                                                                                                                                                                                                                                                                                                                                                                              | 3.4 x 3.4 x 2.4cm    | 8        | PE            | Black  |                   |
| 6 | Foot                          | •                                                                                                                                                                                                                                                                                                                                                                                                                                                                                                                                                                                                                                                                                                                                                                                                                                                                                                                                                                                                                                                                                                                                                                                                                                                                                                                                                                                                                                                                                                                                                                                                                                                                                                                                                                                                                                                                                                                                                                                                                                                                                                                              | 4 x 4 x 2.2cm        | 4        | PE            | Black  |                   |
| 7 | Wooden Dowel                  |                                                                                                                                                                                                                                                                                                                                                                                                                                                                                                                                                                                                                                                                                                                                                                                                                                                                                                                                                                                                                                                                                                                                                                                                                                                                                                                                                                                                                                                                                                                                                                                                                                                                                                                                                                                                                                                                                                                                                                                                                                                                                                                                | 0.6 x 0.6 x 3cm      | 8        | Wood          | Brown  |                   |
| 8 | Shelf Support                 | Ø                                                                                                                                                                                                                                                                                                                                                                                                                                                                                                                                                                                                                                                                                                                                                                                                                                                                                                                                                                                                                                                                                                                                                                                                                                                                                                                                                                                                                                                                                                                                                                                                                                                                                                                                                                                                                                                                                                                                                                                                                                                                                                                              | 0.9 x 0.9 x 1.5cm    | 4        | PE            | White  |                   |
| 9 | Warning Label                 | A WATCHDOOR  When the property of the property | 5.6 x 6.4cm          | 1        | Label         | White  |                   |
| Α | Top Panel<br>(Entertainment)  | Final Park                                                                                                                                                                                                                                                                                                                                                                                                                                                                                                                                                                                                                                                                                                                                                                                                                                                                                                                                                                                                                                                                                                                                                                                                                                                                                                                                                                                                                                                                                                                                                                                                                                                                                                                                                                                                                                                                                                                                                                                                                                                                                                                     | 1.5 x 39.5 x 106.7cm | 1        | Particleboard | Black  | 4                 |
| В | Center Panel (Entertainment)  |                                                                                                                                                                                                                                                                                                                                                                                                                                                                                                                                                                                                                                                                                                                                                                                                                                                                                                                                                                                                                                                                                                                                                                                                                                                                                                                                                                                                                                                                                                                                                                                                                                                                                                                                                                                                                                                                                                                                                                                                                                                                                                                                | 1.15 x 32 x 106.7cm  | 1        | Particleboard | Black  | 4                 |
| С | Bottom Panel (Entertainment)  |                                                                                                                                                                                                                                                                                                                                                                                                                                                                                                                                                                                                                                                                                                                                                                                                                                                                                                                                                                                                                                                                                                                                                                                                                                                                                                                                                                                                                                                                                                                                                                                                                                                                                                                                                                                                                                                                                                                                                                                                                                                                                                                                | 1.15 x 47 x 106.7cm  | 1        | Particleboard | Black  | 4                 |
| D | Side Panel<br>(Entertainment) | $\Diamond$                                                                                                                                                                                                                                                                                                                                                                                                                                                                                                                                                                                                                                                                                                                                                                                                                                                                                                                                                                                                                                                                                                                                                                                                                                                                                                                                                                                                                                                                                                                                                                                                                                                                                                                                                                                                                                                                                                                                                                                                                                                                                                                     | 1.15 x 29 x 34cm     | 2        | Particleboard | Black  | 2                 |
| Ε | Shelf Panel (Entertainment)   | $\Diamond$                                                                                                                                                                                                                                                                                                                                                                                                                                                                                                                                                                                                                                                                                                                                                                                                                                                                                                                                                                                                                                                                                                                                                                                                                                                                                                                                                                                                                                                                                                                                                                                                                                                                                                                                                                                                                                                                                                                                                                                                                                                                                                                     | 1.15 x 28.6 x 45cm   | 1        | Particleboard | Black  | 2                 |
| F | Top Panel<br>(Coffee Table)   |                                                                                                                                                                                                                                                                                                                                                                                                                                                                                                                                                                                                                                                                                                                                                                                                                                                                                                                                                                                                                                                                                                                                                                                                                                                                                                                                                                                                                                                                                                                                                                                                                                                                                                                                                                                                                                                                                                                                                                                                                                                                                                                                | 1.5 x 50 x 90cm      | 1        | Particleboard | Black  | 4                 |
| G | Shelf Panel<br>(Coffee Table) |                                                                                                                                                                                                                                                                                                                                                                                                                                                                                                                                                                                                                                                                                                                                                                                                                                                                                                                                                                                                                                                                                                                                                                                                                                                                                                                                                                                                                                                                                                                                                                                                                                                                                                                                                                                                                                                                                                                                                                                                                                                                                                                                | 1.15 x 39.5 x 80cm   | 1        | Particleboard | Black  | 4                 |
| Н | Top Panel<br>(End Table)      | $\Diamond$                                                                                                                                                                                                                                                                                                                                                                                                                                                                                                                                                                                                                                                                                                                                                                                                                                                                                                                                                                                                                                                                                                                                                                                                                                                                                                                                                                                                                                                                                                                                                                                                                                                                                                                                                                                                                                                                                                                                                                                                                                                                                                                     | 1.5 x 39.5 x 39.5cm  | 1        | Particleboard | Black  | 4                 |
| I | Shelf Panel<br>(End Table)    | $\Diamond$                                                                                                                                                                                                                                                                                                                                                                                                                                                                                                                                                                                                                                                                                                                                                                                                                                                                                                                                                                                                                                                                                                                                                                                                                                                                                                                                                                                                                                                                                                                                                                                                                                                                                                                                                                                                                                                                                                                                                                                                                                                                                                                     | 1.15 x 39.5 x 39.5cm | 1        | Particleboard | Black  | 4                 |

# ASSEMBLY INSTRUCTIONS ENTERTAINMENT CENTER

**Step 1.**Attach SHORT TUBES (3) to TOP PANEL (A).

(A) Top Panel - 1 PC

③ Short Tube - 8 PCS

**Step 2.** Attach CENTER PANEL (B) using MEDIUM TUBES (2).

**®** Center Panel - 1 PC

2 Medium Tube - 8 PCS

Step 3.
Insert WOODEN DOWELS (7) into SIDE PANEL (D).
Next attach SIDE PANEL (D) to CENTER PANEL (B).

- Side Panel 2 PCS
  - 7 Wooden Dowel 8 PCS

**Step 4.**Using a rubber hammer, attach FOOT (6) to BOTTOM PANEL (C).

- © Bottom Panel 1 PC

**Step 5.** Attach BOTTOM PANEL (C) using SHORT FOOT (5).

- © Bottom Panel 1 PC
- ⑤ Short Foot 8 PCS

### Step 6.

Insert SHELF SUPPORTS (8) into SIDE PANEL (D) and then add SHELF PANEL (E).

Apply the WARNING LABEL (9) to the TOP PANEL (A). You should be able to read the label when the TV is removed from the unit. When the TV is in place, it should hide the label. Peel off the backing and apply the label as shown in the diagram.

NOTE: The base of the TV unit must be 3 inches away from the rear edge of the top. Put the TV unit with equal distance side-to-side to ensure mounting stability. Failure to mount the TV unit properly can render the product unstable which may cause damage of injury.