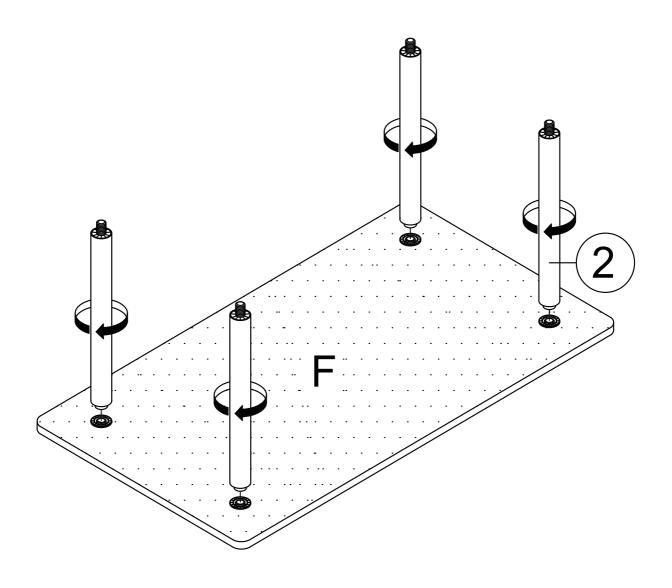

## **COFFEE TABLE**

**Step 7.** Attach MEDIUM TUBES (2) to TOP PANEL (F).

F Top Panel - 1 PC

② Medium Tube - 4 PCS

**Step 8.**Attach SHELF PANEL (G) using LONG FOOT (4).

- © Shelf Panel 1 PC
- 4 Long Foot 4 PCS