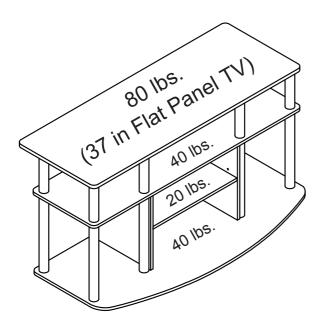

#### **ASSEMBLY TOOLS REQUIRED**

**HAMMER** 

OR

RUBBER HAMMER

This unit is intended for use only with the products and maximum weights indicated. Use with other products or products heavier than the maximum weights indicated may result in instability causing possible injury. Furniture can tip over or break if improperly moved. Have a friend help to lift and carry the unit to it's new location.

This unit is intended for use only with the products and maximum weights indicated. Use with other products or products heavier than the maximum weights indicated may result in instability causing possible injury. Furniture can tip over or break if improperly moved. Have a friend help to lift and carry the unit to it's new location.