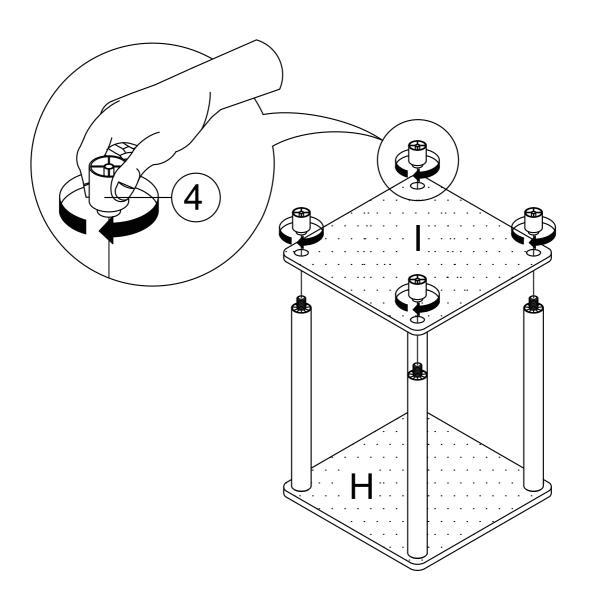

## **END TABLE**

**Step 9.** Attach LONG TUBES (1) to TOP PANEL (H).

⊕ Top Panel - 1 PC

1 Long Tube - 4 PCS

**Step 10.** Attach SHELF PANEL (I) using LONG FOOT (4).

- ①Shelf Panel 1 PC
- Quantum Long Foot 4 PCS