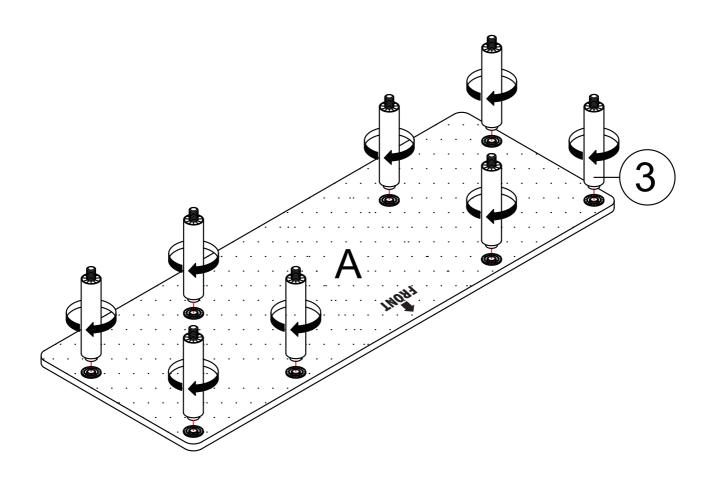

# ASSEMBLY INSTRUCTIONS ENTERTAINMENT CENTER

**Step 1.**Attach SHORT TUBES (3) to TOP PANEL (A).

(A) Top Panel - 1 PC

③ Short Tube - 8 PCS

**Step 2.** Attach CENTER PANEL (B) using MEDIUM TUBES (2).

**®** Center Panel - 1 PC