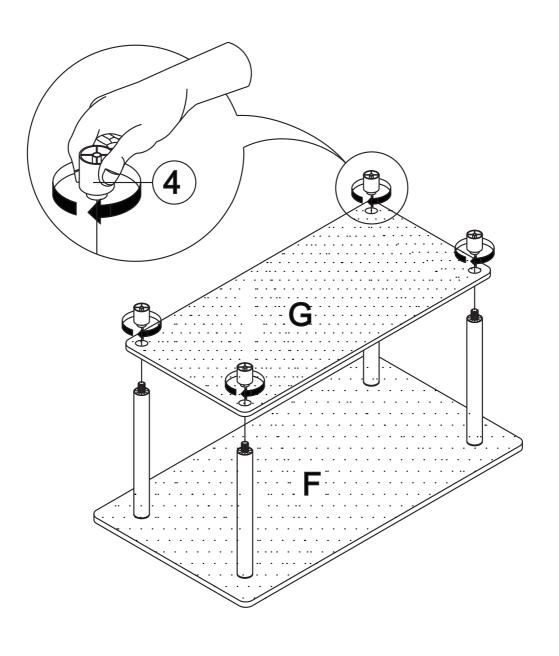

## **COFFEE TABLE**

**Step 7.** Attach MEDIUM TUBES (2) to TOP PANEL (F).

F Top Panel - 1 PC

② Medium Tube - 4 PCS

**Step 8.**Attach SHELF PANEL (G) using LONG FOOT (4).

- © Shelf Panel 1 PC
- 4 Long Foot 4 PCS