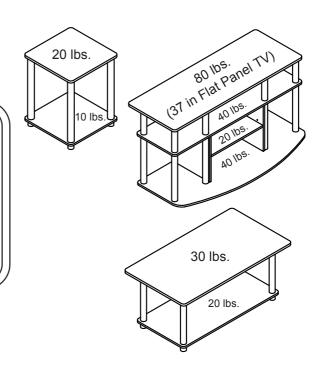

#### **ASSEMBLY TOOLS REQUIRED**

**HAMMER** 

OR

RUBBER HAMMER

This unit is intended for use only with the products and maximum weights indicated. Use with other products or products heavier than the maximum weights indicated may result in instability causing possible injury. Furniture can tip over or break if improperly moved. Have a friend help to lift and carry the unit to it's new location.

NOTE: The base of the TV unit must be 3 inches away from the rear edge of the top. Put the TV unit with equal distance side-to-side to ensure mounting stability. Failure to mount the TV unit properly can render the product unstable which may cause damage of injury.

This unit is intended for use only with the products and maximum weights indicated. Use with other products or products heavier than the maximum weights indicated may result in instability causing possible injury. Furniture can tip over or break if improperly moved. Have a friend help to lift and carry the unit to it's new location.