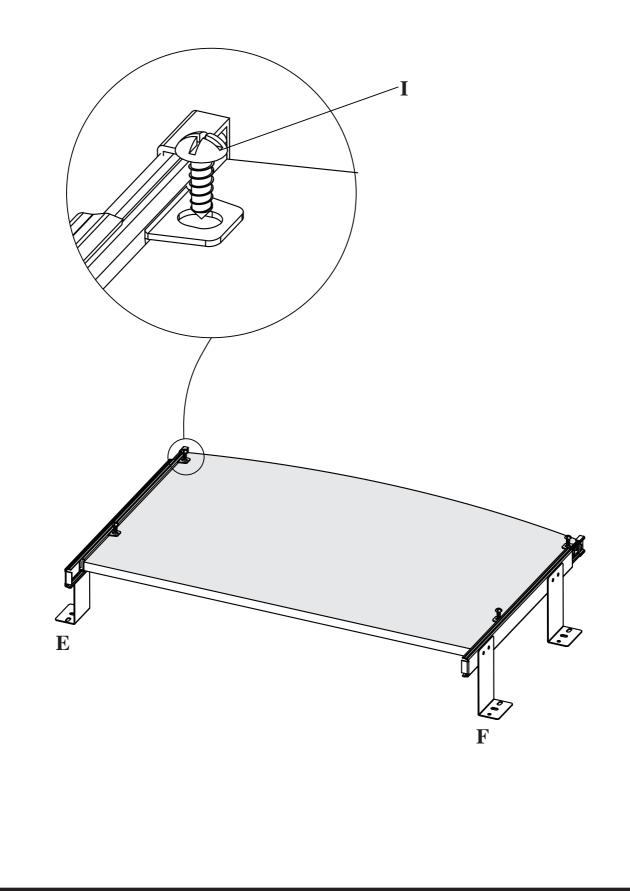

#### STEP 2 ATTACH LEFT SLIDER (E) AND RIGHT SLIDER (F) TO KEYBOARD PANEL (G) USING WOOD SCREWS (I) AS SHOWN.