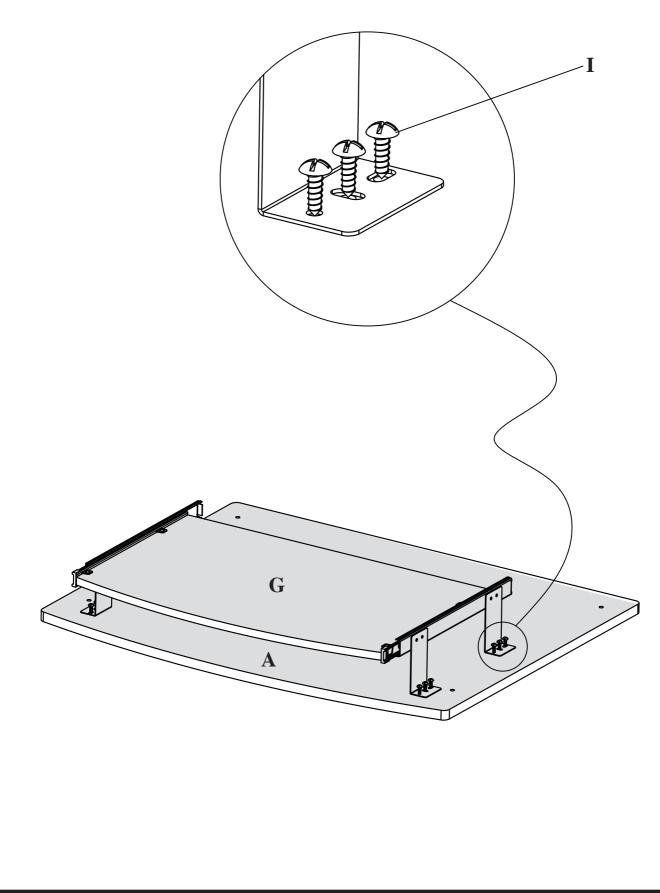

### STEP 3 ATTACH STEP 2 FINISHED PART TO TABLE TOP (A) USING WOOD SCREWS (I) AS SHOWN.