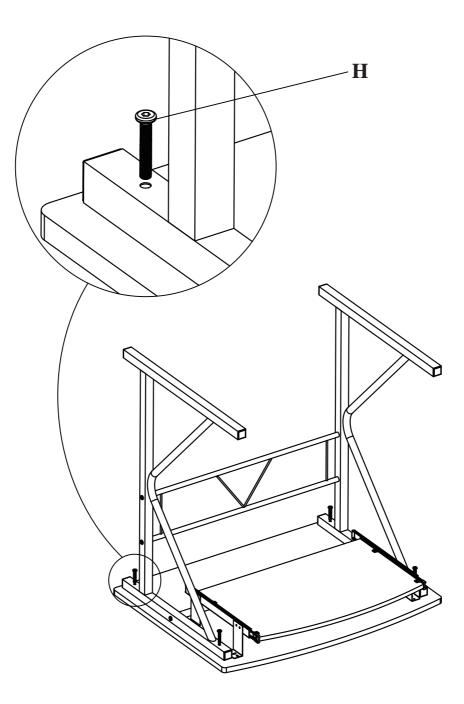

**STEP 1** 

ATTACH LINK (C) AND BACK FRAME (D) TO LEGS (B) USING BOLTS (H) AS SHOWN.

#### **STEP 4**

# ATTACH STEP 1 FINISHED PART TO STEP 3 FINISHED PART USING BOLTS (H) AS SHOWN.

Do you have any questions? Missing small parts or hardware? If you need assistance with the assembly of your METAL COMPUTER DESK please e-mail our Customer Service Department at: **Support**@fourstari.com or call us at (508) 435-4830 or (800) 639-3803