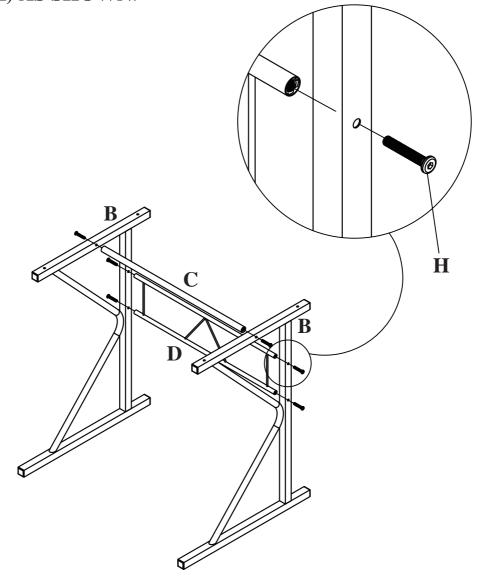

**STEP 1** 

ATTACH LINK (C) AND BACK FRAME (D) TO LEGS (B) USING BOLTS (H) AS SHOWN.