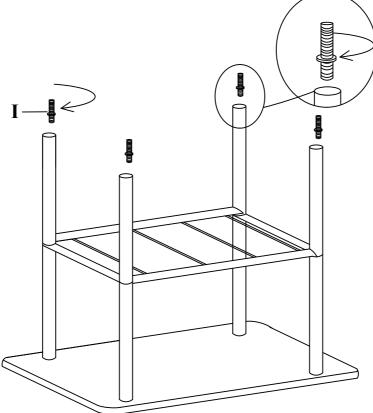

## STEP 2 SCREW CLOCKWISE CONNECTOR BOLTS (I) INTO TOP SPINDLES (A) AND ATTACH SUPPORT POLES (E) AS SHOWN.

#### **STEP 3**

ATTACH WIRE SHELF (D) TO CONNECTOR BOLTS (I) USING MIDDLE SPINDLES (B) AS SHOWN.