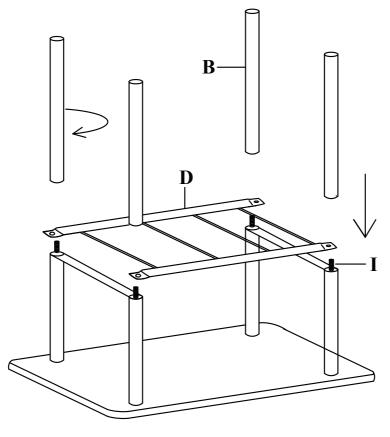

#### **STEP 3**

ATTACH WIRE SHELF (D) TO CONNECTOR BOLTS (I) USING MIDDLE SPINDLES (B) AS SHOWN.