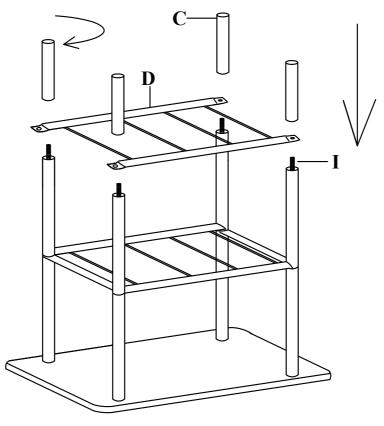

#### **STEP 3**

ATTACH WIRE SHELF (D) TO CONNECTOR BOLTS (I) USING MIDDLE SPINDLES (B) AS SHOWN.

### SCREW CLOCKWISE CONNECTOR BOLTS (I) INTO MIDDLE SPINDLES (B) AS SHOWN.

#### **STEP 5**

ATTACH WIRE SHELF (D) TO CONNECTOR BOLTS (I) USING FOOTS (C) AS SHOWN.