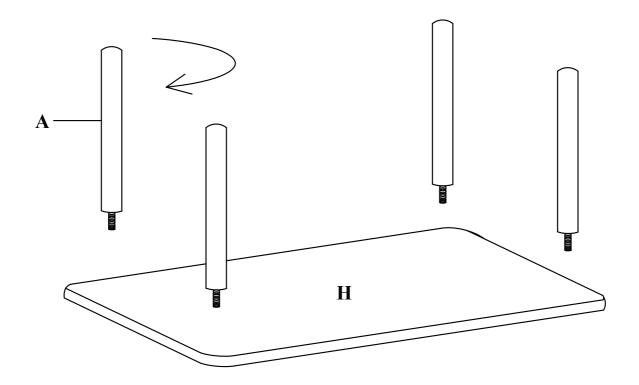

## **ASSEMBLY INSTRUCTIONS**

**CAUTION:** 

1. READ THIS INSTRUCTION MANUAL BEFORE YOU ASSEMBLE.

2. ASSEMBLE ON SOFT SURFACE TO PREVENT DAMAGE TO FINISH OF TABLE.

STEP 1 ATTACH TOP SPINDLES (A) TO TOP PANEL (H) AS SHOWN.