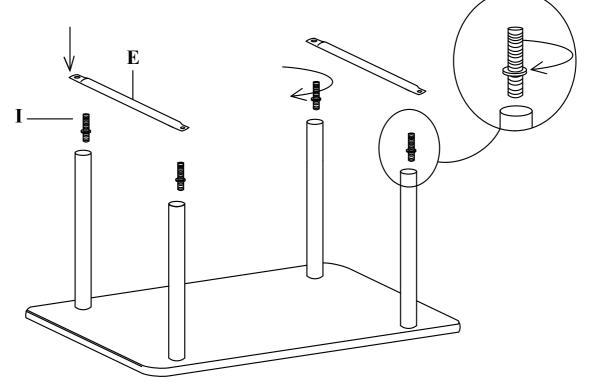

## STEP 2 SCREW CLOCKWISE CONNECTOR BOLTS (I) INTO TOP SPINDLES (A) AND ATTACH SUPPORT POLES (E) AS SHOWN.