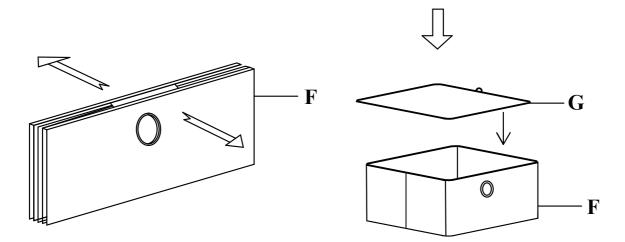

### STEP 6 UNFOLD NON-WOVEN BIN (F), PUT THE BOTTOM BIN BOARD (G) INTO UNFOLD NON-WOVEN BIN (F) AS SHOWN.