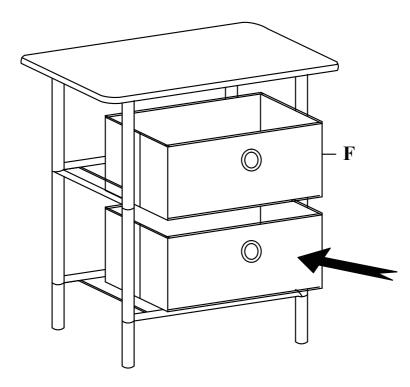

## STEP 7 PLACE THE NON-WOVEN BINS ONTO THE SHELVES AS SHOWN.

Do you have any questions? Missing small parts or hardware? If you need assistance with the assembly of your 2 DRAWER STORAGE ORGANIZER please e-mail our Customer Service Department at: **Support**@fourstari.com or call us at (508) 435-4830 or (800) 639-3803