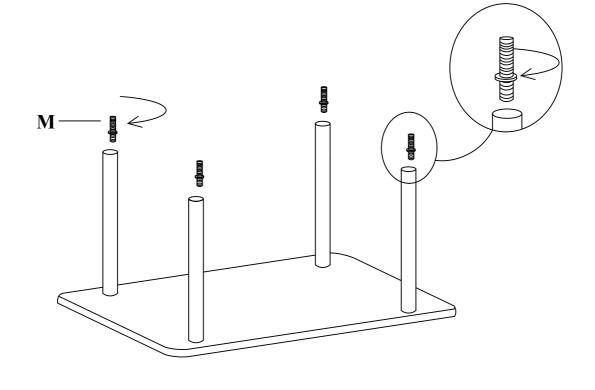

## **STEP 2**

SCREW CLOCKWISE CONNECTOR BOLTS (M) INTO TOP SPINDLES (A) AS SHOWN.