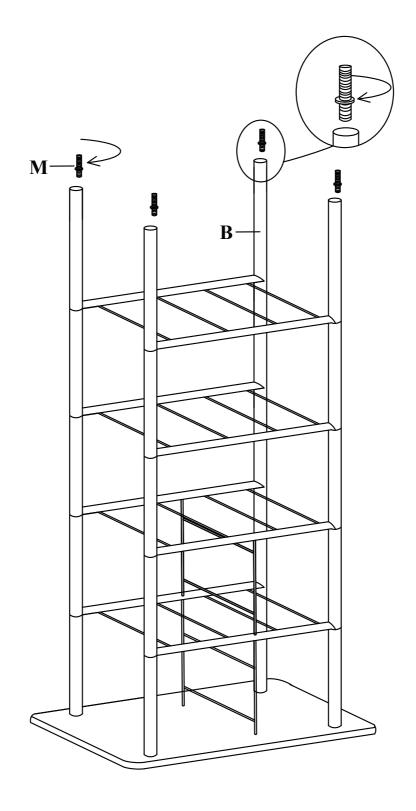

# STEP 10 SCREW CLOCKWISE CONNECTOR BOLTS (M) INTO MIDDLE SPINDLES (B) AS SHOWN.