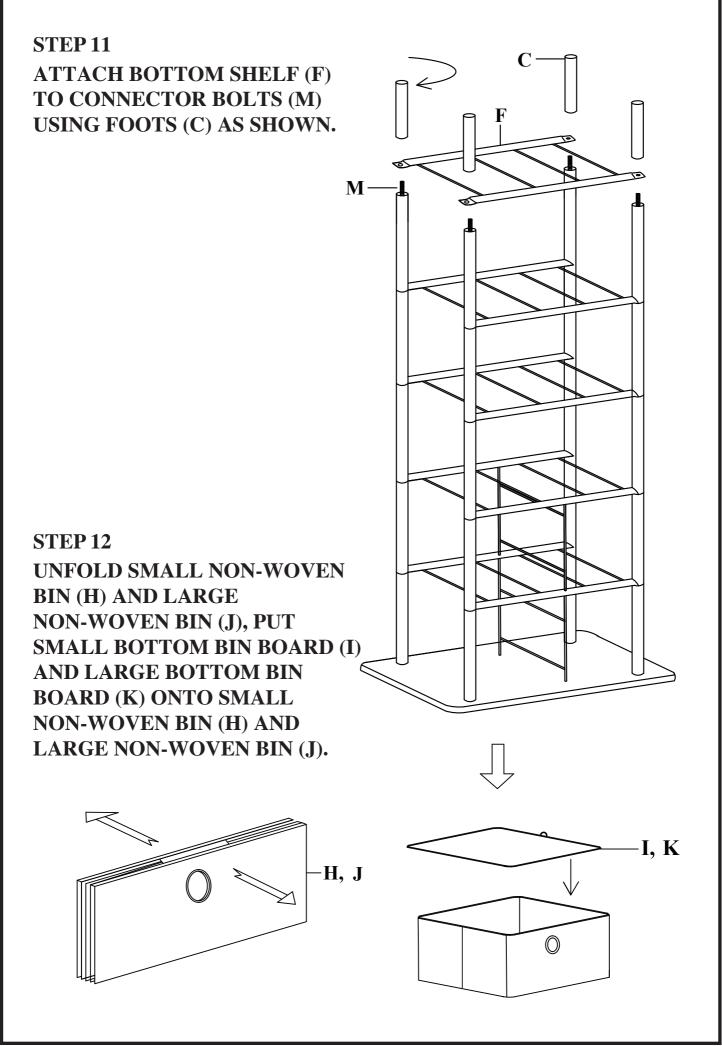

#### **STEP 13**

# PLACE SMALL NON-WOVEN BINS (H) AND LARGE NON-WOVEN BINS (J) ONTO SHELVES AS SHOW.

Do you have any questions? Missing small parts or hardware? If you need assistance with the assembly of your 7 BIN STORAGE ORGANIZER please e-mail our Customer Service Department at: **support@fourstari.com or call us at (508) 435-4830** or (800) 639-3803