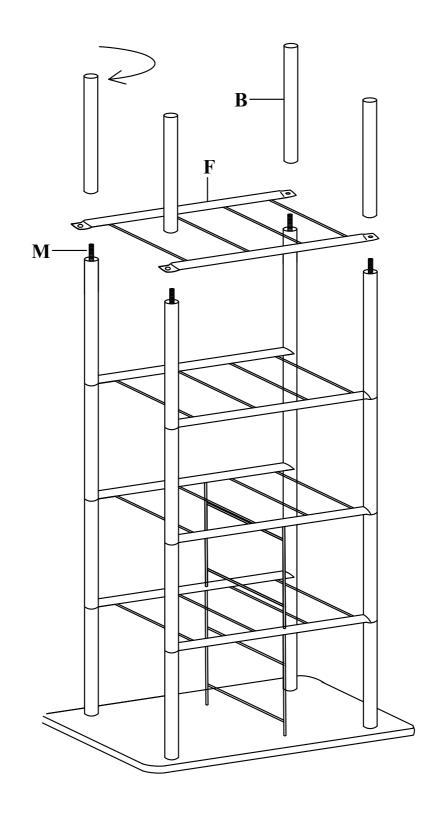

#### **STEP 13**

# PLACE SMALL NON-WOVEN BINS (H) AND LARGE NON-WOVEN BINS (J) ONTO SHELVES AS SHOW.

Do you have any questions? Missing small parts or hardware? If you need assistance with the assembly of your 7 BIN STORAGE ORGANIZER please e-mail our Customer Service Department at: **support@fourstari.com or call us at (508) 435-4830** or (800) 639-3803