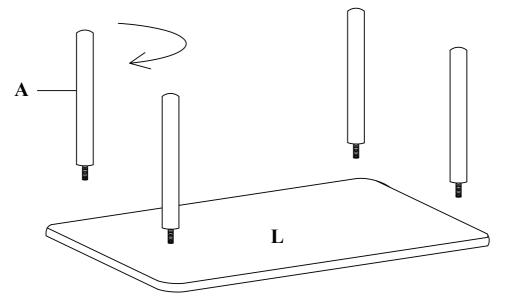

|
| В  | MIDDLE SPINDLE               | 16 PCS |
| С  | FOOT                         | 4 PCS  |
| D  | TOP SHELF WITH THROUGH HOLE  | 1 PC   |
| Е  | MEDIUM SHELF WITH SEMI- HOLE | 1 PC   |
| F  | BOTTOM SHELF WITHOUT HOLE    | 3 PCS  |
| G  | WIRE SHELF                   | 2 PCS  |
| н  | SMALL NON-WOVEN BIN          | 4 PCS  |
| Ι  | SMALL BOTTOM BIN BOARD       | 4 PCS  |
| J  | LARGE NON-WOVEN BIN          | 3 PCS  |
| K  | LARGE BOTTOM BIN BOARD       | 3 PCS  |
| L  | TOP PANEL                    | 1 PC   |
| М  | CONNECTOR BOLT               | 20 PCS |

# **ASSEMBLY INSTRUCTIONS**

**CAUTION:** 

- **1. READ THIS INSTRUCTION MANUAL BEFORE YOU ASSEMBLE.**
- 2. ASSEMBLE ON SOFT SURFACE TO PREVENT DAMAGE TO FINISH OF TABLE.

# STEP 1 ATTACH TOP SPINDLES (A) TO TOP PANEL (L) AS SHOWN.



## **STEP 2**

SCREW CLOCKWISE CONNECTOR BOLTS (M) INTO TOP SPINDLES (A) AS SHOWN.



## **STEP 3**

INSERT WIRE SHELF (G) INTO HOLES OF TOP SHELF (D), THEN ATTACH TOP SHELF (D) ON BOLTS (M) USING MIDDLE SPINDLES (B) AS SHOWN.



#### STEP 4

SCREW CLOCKWISE CONNECTOR BOLTS (M) INTO MIDDLE SPINDLES (B), INSERT THE MIDDLE WIRE SHELF (G) IN HOLES OF TOP SHELF (D) AS SHOWN.



STEP 5 ATTACH MEDIUM SHELF (E) TO BOLTS (M) USING MIDDLE SPINDLES (B), MAKE SURE WIRE SHELF (G) INSERT THE HOLES OF MEDIUM SHELF (E).



#### **STEP 6**

SCREW CLOCKWISE CONNECTOR BOLTS (M) INTO MIDDLE SPINDLES (B) AS SHOWN.



## STEP 7 ATTACH BOTTOM SHELF (F) TO CONNECTOR BOLTS (M) USING MIDDLE SPINDLES (B) AS SHOWN.



## **STEP 8**

SCREW CLOCKWISE CONNECTOR BOLTS (M) INTO MIDDLE SPINDLES (B) AS SHOWN.



# STEP 9