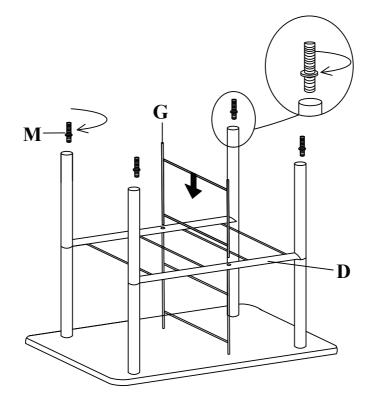

## **STEP 3**

INSERT WIRE SHELF (G) INTO HOLES OF TOP SHELF (D), THEN ATTACH TOP SHELF (D) ON BOLTS (M) USING MIDDLE SPINDLES (B) AS SHOWN.

#### STEP 4

SCREW CLOCKWISE CONNECTOR BOLTS (M) INTO MIDDLE SPINDLES (B), INSERT THE MIDDLE WIRE SHELF (G) IN HOLES OF TOP SHELF (D) AS SHOWN.

STEP 5 ATTACH MEDIUM SHELF (E) TO BOLTS (M) USING MIDDLE SPINDLES (B), MAKE SURE WIRE SHELF (G) INSERT THE HOLES OF MEDIUM SHELF (E).