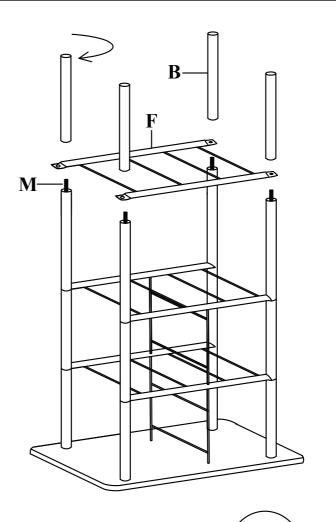

# STEP 9 ATTACH BOTTOM SHELF (F) TO CONNECTOR BOLTS (M) USING MIDDLE SPINDLES (B) AS SHOWN.

# STEP 10 SCREW CLOCKWISE CONNECTOR BOLTS (M) INTO MIDDLE SPINDLES (B) AS SHOWN.