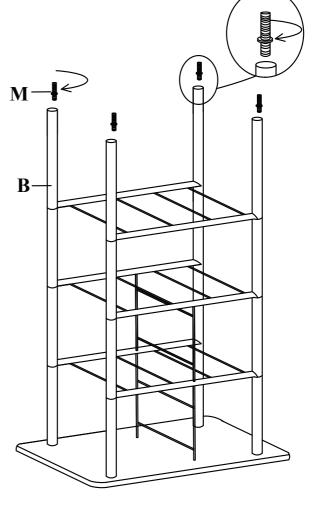

## **STEP 8**

SCREW CLOCKWISE CONNECTOR BOLTS (M) INTO MIDDLE SPINDLES (B) AS SHOWN.

# STEP 9 ATTACH BOTTOM SHELF (F) TO CONNECTOR BOLTS (M) USING MIDDLE SPINDLES (B) AS SHOWN.