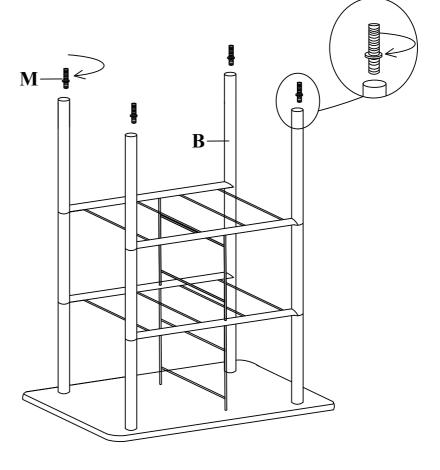

## STEP 7 ATTACH BOTTOM SHELF (F) TO CONNECTOR BOLTS (M) USING MIDDLE SPINDLES (B) AS SHOWN.

## **STEP 8**

SCREW CLOCKWISE CONNECTOR BOLTS (M) INTO MIDDLE SPINDLES (B) AS SHOWN.