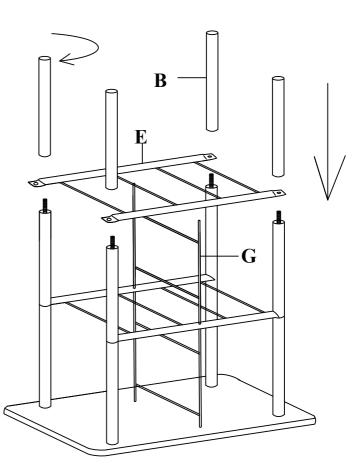

#### STEP 4

SCREW CLOCKWISE CONNECTOR BOLTS (M) INTO MIDDLE SPINDLES (B), INSERT THE MIDDLE WIRE SHELF (G) IN HOLES OF TOP SHELF (D) AS SHOWN.

STEP 5 ATTACH MEDIUM SHELF (E) TO BOLTS (M) USING MIDDLE SPINDLES (B), MAKE SURE WIRE SHELF (G) INSERT THE HOLES OF MEDIUM SHELF (E).

#### **STEP 6**

SCREW CLOCKWISE CONNECTOR BOLTS (M) INTO MIDDLE SPINDLES (B) AS SHOWN.