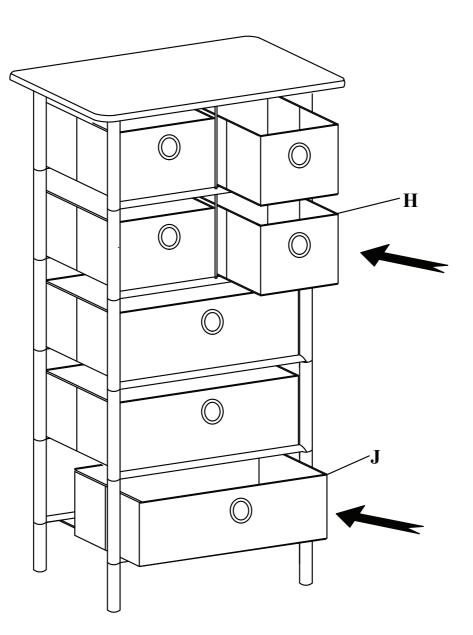

#### **STEP 13**

# PLACE SMALL NON-WOVEN BINS (H) AND LARGE NON-WOVEN BINS (J) ONTO SHELVES AS SHOW.

Do you have any questions? Missing small parts or hardware? If you need assistance with the assembly of your 7 BIN STORAGE ORGANIZER please e-mail our Customer Service Department at: **support@fourstari.com or call us at (508) 435-4830** or (800) 639-3803