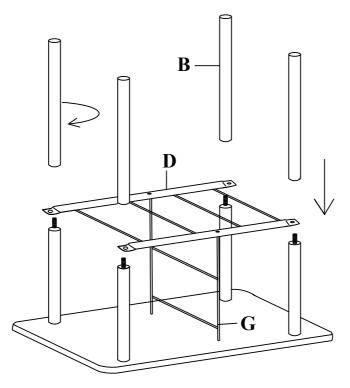

## **STEP 3**

INSERT WIRE SHELF (G) INTO HOLES OF TOP SHELF (D), THEN ATTACH TOP SHELF (D) ON BOLTS (M) USING MIDDLE SPINDLES (B) AS SHOWN.