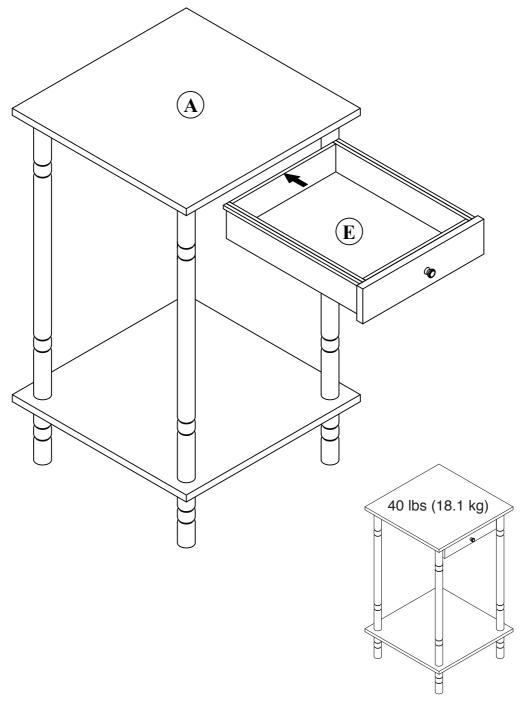

## PARTS AND HARDWARE

| NO | HARDWARE LIST | QTY   |
|----|---------------|-------|
| A  | TOP PANEL     | 1 PC  |
| В  | BOTTOM PANEL  | 1 PC  |
| С  | SPINDLE       | 4 PCS |
| D  | LEG §         | 4 PCS |
| E  | DRAWER        | 1 PC  |

## **ASSEMBLY INSTRUCTIONS**

STEP 1
ATTACH SPINDLES (C) TO
TOP PANEL (A) AS SHOWN.

STEP 2
ATTACH BOTTOM PANEL (B) TO SPINDLES (C) USING LEGS (D) AS SHOWN.

STEP 3
SLIDE DRAWER (E) INTO TOP PANEL (A) AS SHOWN.

Weight Limitation 40 lbs (18.1 kg)

Do you have any questions? Missing small parts or hardware? If you need assistance with the assembly of your END TABLE WITH DRAWER please e-mail our Customer Service Department at: support@fourstari.com or call us at (508) 435-4830 or (800) 639-3803