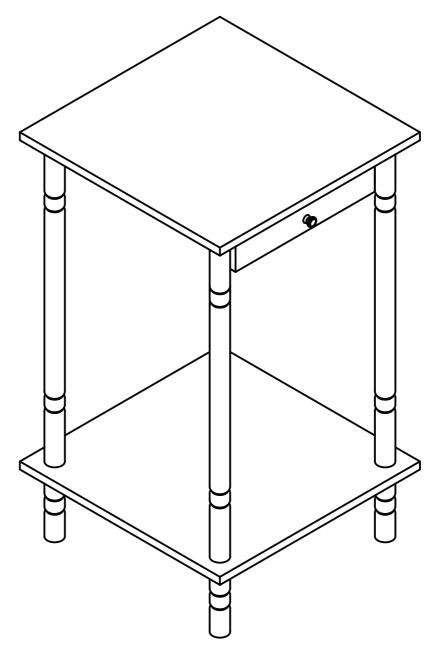

MODEL: 11222303

**END TABLE WITH DRAWER** 

## PARTS AND HARDWARE

| NO | HARDWARE LIST | QTY   |
|----|---------------|-------|
| A  | TOP PANEL     | 1 PC  |
| В  | BOTTOM PANEL  | 1 PC  |
| С  | SPINDLE       | 4 PCS |
| D  | LEG §         | 4 PCS |
| E  | DRAWER        | 1 PC  |

## **CAUTION:**

- 1. READ THIS INSTRUCTION MANUAL BEFORE YOU ASSEMBLE.
- 2. ASSEMBLE ON SOFT SURFACE TO PREVENT DAMAGE TO FINISH OF TABLE.

## **ASSEMBLY INSTRUCTIONS**

STEP 1
ATTACH SPINDLES (C) TO
TOP PANEL (A) AS SHOWN.



STEP 2
ATTACH BOTTOM PANEL (B) TO SPINDLES (C) USING LEGS (D) AS SHOWN.



STEP 3
SLIDE DRAWER (E) INTO TOP PANEL (A) AS SHOWN.



Weight Limitation 40 lbs (18.1 kg)

Do you have any questions? Missing small parts or hardware? If you need assistance with the assembly of your END TABL