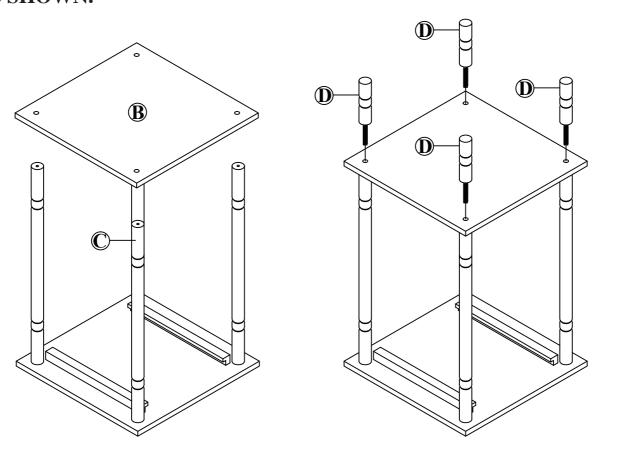

## PARTS AND HARDWARE

| NO | HARDWARE LIST | QTY   |
|----|---------------|-------|
| A  | TOP PANEL     | 1 PC  |
| В  | BOTTOM PANEL  | 1 PC  |
| С  | SPINDLE       | 4 PCS |
| D  | LEG §         | 4 PCS |
| E  | DRAWER        | 1 PC  |

## **ASSEMBLY INSTRUCTIONS**

STEP 1
ATTACH SPINDLES (C) TO
TOP PANEL (A) AS SHOWN.

STEP 2
ATTACH BOTTOM PANEL (B) TO SPINDLES (C) USING LEGS (D) AS SHOWN.

STEP 3
SLIDE DRAWER (E) INTO TOP PANEL (A) AS SHOWN.