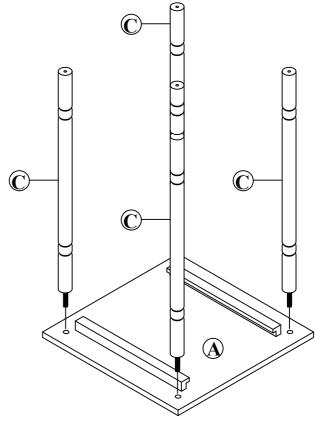

## PARTS AND HARDWARE

| NO | HARDWARE LIST | QTY   |
|----|---------------|-------|
| A  | TOP PANEL     | 1 PC  |
| В  | BOTTOM PANEL  | 1 PC  |
| С  | SPINDLE       | 4 PCS |
| D  | LEG §         | 4 PCS |
| E  | DRAWER        | 1 PC  |

## **ASSEMBLY INSTRUCTIONS**

STEP 1
ATTACH SPINDLES (C) TO
TOP PANEL (A) AS SHOWN.

STEP 2
ATTACH BOTTOM PANEL (B) TO SPINDLES (C) USING LEGS (D) AS SHOWN.

STEP 3
SLIDE DRAWER (E) INTO TOP PANEL (A) AS SHOWN.