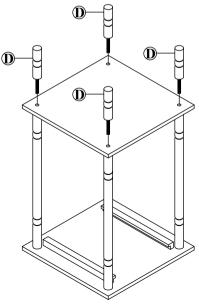

## **ASSEMBLY INSTRUCTIONS**

STEP 1 ATTACH SPINDLES (C) TO TOP PANEL (A) AS SHOWN.

STEP 2

ATTACH BOTTOM PANEL (B) TO SPINDLES (C) USING LEGS (D) AS SHOWN.