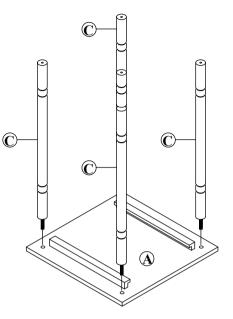

## **ASSEMBLY INSTRUCTIONS**

STEP 1 ATTACH SPINDLES (C) TO TOP PANEL (A) AS SHOWN.

STEP 2

ATTACH BOTTOM PANEL (B) TO SPINDLES (C) USING LEGS (D) AS SHOWN.