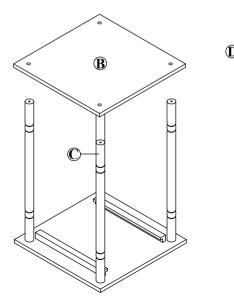

## **ASSEMBLY INSTRUCTIONS**

STEP 1 ATTACH SPINDLES (C) TO TOP PANEL (A) AS SHOWN.

STEP 2

ATTACH BOTTOM PANEL (B) TO SPINDLES (C) USING LEGS (D) AS SHOWN.