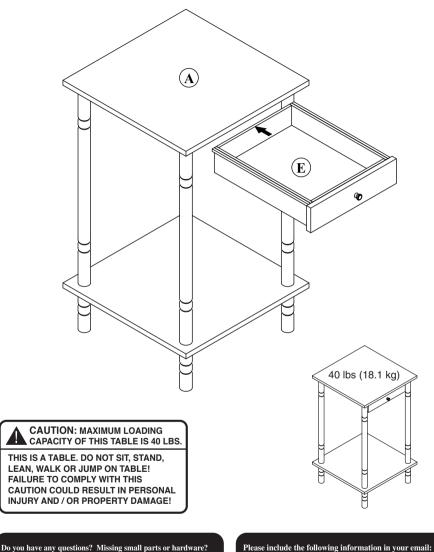

## PARTS AND HARDWARE

| NO | HARDWARE LIST | QTY   |
|----|---------------|-------|
| A  | TOP PANEL     | 1 PC  |
| В  | BOTTOM PANEL  | 1 PC  |
| С  | SPINDLE       | 4 PCS |
| D  | LEG           | 4 PCS |
| E  | DRAWER        | 1 PC  |

## STEP 3 SLIDE DRAWER (E) INTO TOP PANEL (A) AS SHOWN.

- Where item was purchased
- Item, model, style or SKU number listed on instructions or box
- Part number, description of the part and quantity needed