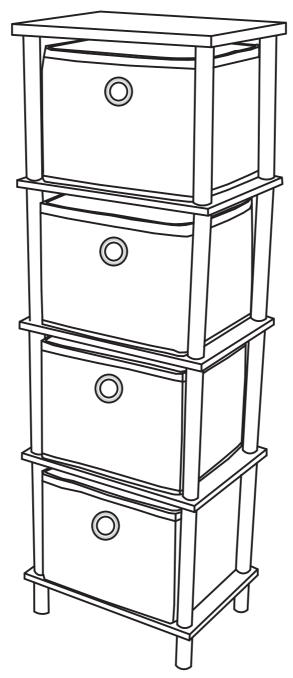

MODEL: 11222299

## 4 BIN WOODEN STORAGE ORGANIZER

## PARTS AND HARDWARE



## STEP 1:

- 1.1 PLACE TOP PANEL (A) ON SMOOTH SURFACE, SCREW TOP SPINDLES (B) ON TOP PANEL (A) AS SHOWN.
- 1.2 ATTACH SHELVES (D) USING MIDDLE SPINDLES (C) AND MIDDLE SPINDLE WITH NUT (E) AS SHOWN.
- 1.3 SCREW FOOT SPINDLES WITH BOLT (F) ON SHELF (D) AS SHOWN.



STEP 2: PUT BINS (G) ON EACH SHELF.



Do you have any questions? Missing small parts or hardware? If you need assistance with the assembly of your 4 BIN WOODEN STORAGE ORGANIZER please e-mail our Customer Service Department at: support@fourstari.com or call us at (508) 435-4830 or (800) 639-3803

Please include the following information in your email:

- Where item was purchased
- Item, model, style or SKU number listed on instructions or box
- Part