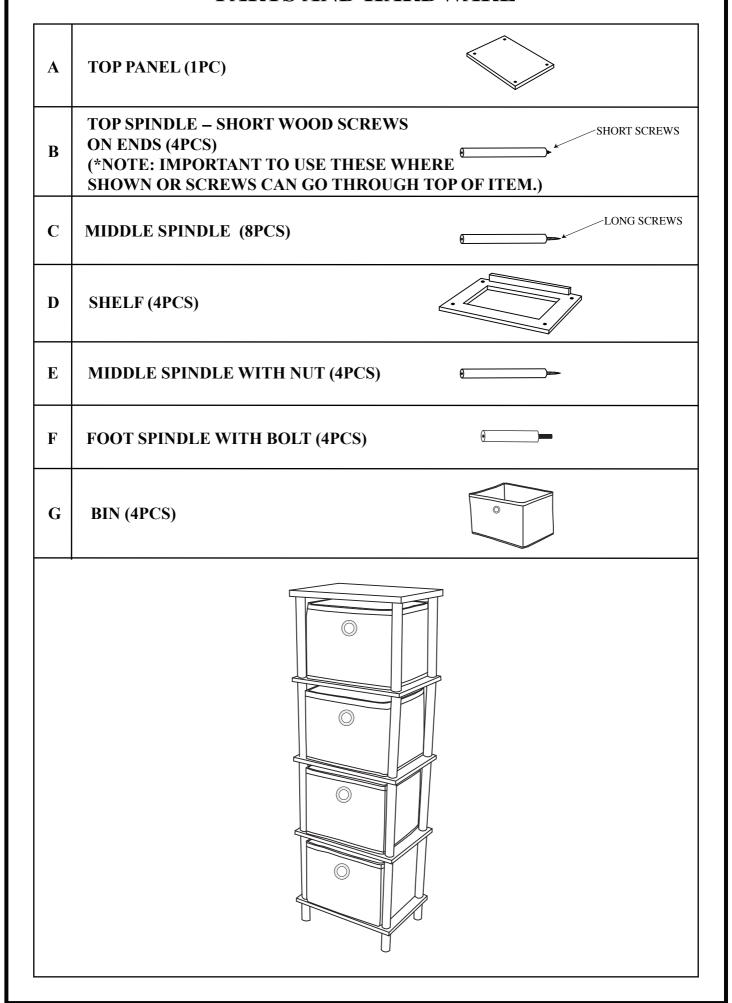

MODEL: 11222299

## 4 BIN WOODEN STORAGE ORGANIZER

## PARTS AND HARDWARE



## STEP 1:

- 1.1 PLACE TOP PANEL (A) ON SMOOTH SURFACE, SCREW TOP SPINDLES (B) ON TOP PANEL (A) AS SHOWN.
- 1.2 ATTACH SHELVES (D) USING MIDDLE SPINDLES (C) AND MIDDLE SPINDLE WITH NUT (E) AS SHOWN.
- 1.3 SCREW FOOT SPINDLES WITH BOLT (F) ON SHELF (D) AS SHOWN.



STEP 2: PUT BINS (G) ON EACH SHELF.



Do you have any questions? Missing small parts or hardware? If you need assistance with the assembly of your 4 BIN WOODEN STORAGE ORGANIZER please e-mail our Customer Service Department at: support@fourstari.com or call us at (508) 435-4830 or (800) 639-3803

Please include the following information in your email:

- Where item was purchased
- Item, model, style or SKU number listed on instructions or box
- Part number, description of the part and quantity needed

This information will he