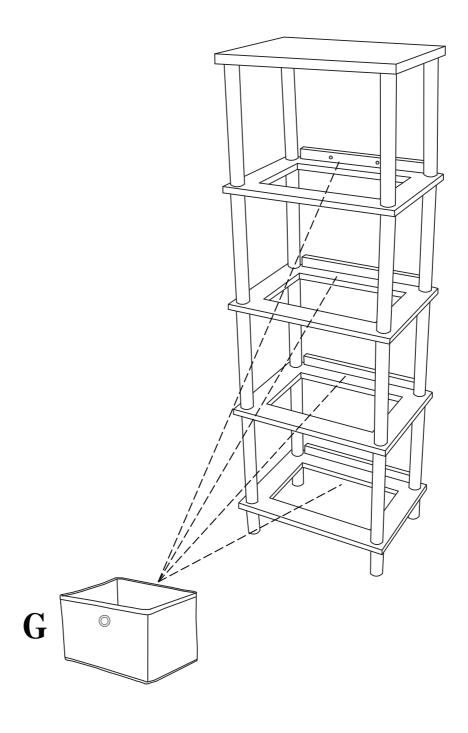

STEP 2: PUT BINS (G) ON EACH SHELF.

Do you have any questions? Missing small parts or hardware? If you need assistance with the assembly of your 4 BIN WOODEN STORAGE ORGANIZER please e-mail our Customer Service Department at: support@fourstari.com or call us at (508) 435-4830 or (800) 639-3803