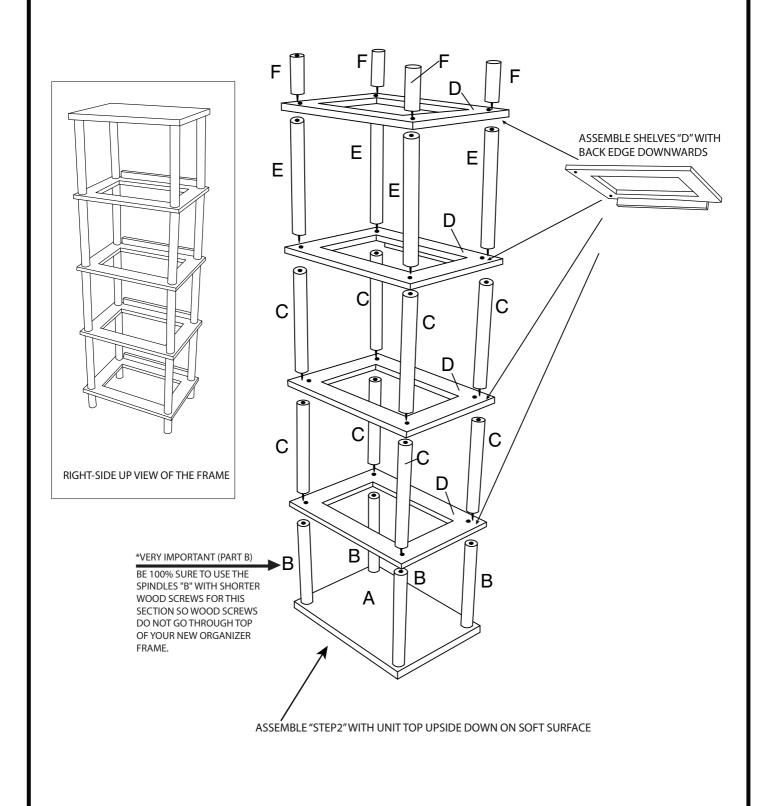

## STEP 1:

- 1.1 PLACE TOP PANEL (A) ON SMOOTH SURFACE, SCREW TOP SPINDLES (B) ON TOP PANEL (A) AS SHOWN.
- 1.2 ATTACH SHELVES (D) USING MIDDLE SPINDLES (C) AND MIDDLE SPINDLE WITH NUT (E) AS SHOWN.
- 1.3 SCREW FOOT SPINDLES WITH BOLT (F) ON SHELF (D) AS SHOWN.