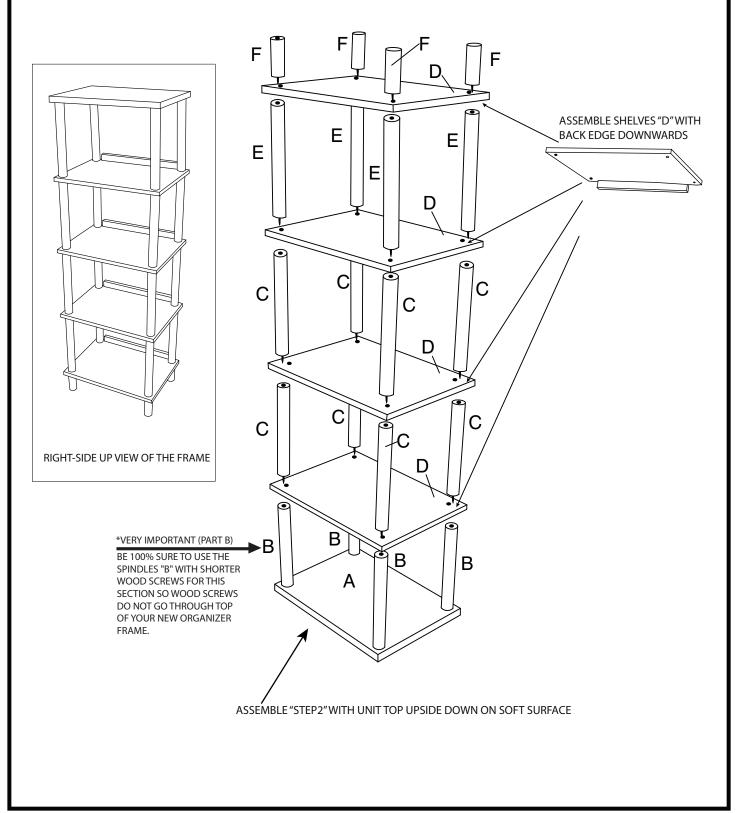

| PARTS AND HARDWARE |                                                                                                                                           |
|--------------------|-------------------------------------------------------------------------------------------------------------------------------------------|
| Α                  | TOP PANEL (1PC)                                                                                                                           |
| В                  | TOP SPINDLE – SHORT WOOD SCREWS<br>ON ENDS (4PCS)<br>(*NOTE: IMPORTANT TO USE THESE WHERE<br>SHOWN OR SCREWS CAN GO THROUGH TOP OF ITEM.) |
| С                  | MIDDLE SPINDLE (8PCS)                                                                                                                     |
| D                  | SHELF (4PCS)                                                                                                                              |
| E                  | MIDDLE SPINDLE WITH NUT (4PCS)                                                                                                            |
| F                  | FOOT SPINDLE WITH BOLT (4PCS)                                                                                                             |
| G                  | BIN (4PCS)                                                                                                                                |
|                    |                                                                                                                                           |

**STEP 1:** 

1.1 PLACE TOP PANEL (A) ON SMOOTH SURFACE, SCREW TOP SPINDLES (B) ON TOP PANEL (A) AS SHOWN.

## 1.2 ATTACH SHELVES (D) USING MIDDLE SPINDLES (C) AND MIDDLE SPINDLE WITH NUT (E) AS SHOWN.

1.3 SCREW FOOT SPINDLES WITH BOLT (F) ON SHELF (D) AS SHOWN.