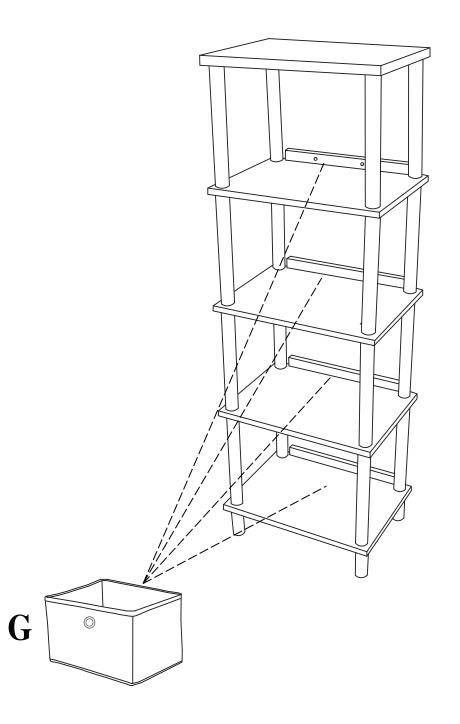

## **STEP 2: PUT BINS (G) ON EACH SHELF.**

Do you have any questions? Missing small parts or hardware? If you need assistance with the assembly of your 4 BIN WOODEN STORAGE ORGANIZER please e-mail our Customer Service Department at: support@fourstari.com or call us at (508) 435-4830 or (800) 639-3803