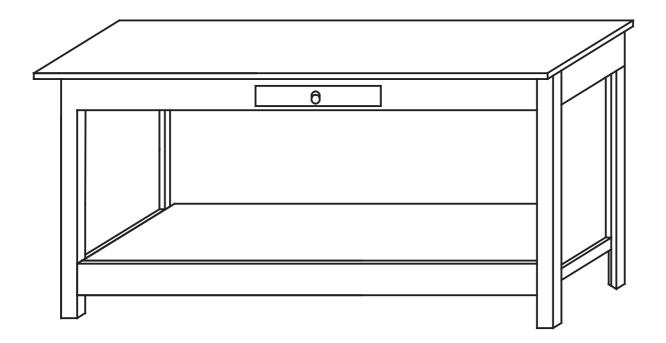

MODEL: 11221725

**CONSOLE TABLE WITH DRAWER** 

## PARTS LIST AND HARDWARE

| NO | HARDWARE LIST            |            | QTY    |
|----|--------------------------|------------|--------|
| A  | LEG PANEL                |            | 2 PCS  |
| В  | BOTTOM PANEL             |            | 1 PC   |
| C  | SIDE PANEL               | • • • •    | 2 PCS  |
| D  | TOP PANEL<br>WITH DRAWER |            | 1 PC   |
| E  | CAMLOCK PIN              |            | 12 PCS |
| F  | CAMLOCK                  | 8          | 12 PCS |
| G  | WOOD DOWEL               |            | 4 PCS  |
| Н  | BOLT                     |            | 8 PCS  |
| I  | SCREW                    |            | 1 PC   |
| J  | KNOB                     |            | 1 PC   |
| K  | WASHER                   | 0          | 8