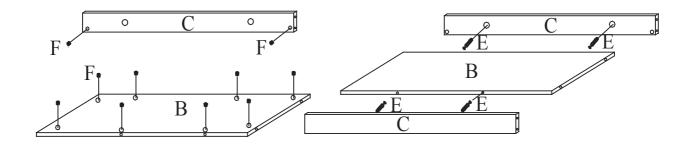

## STEP 2

- 2.1 ATTACH CAMLOCK (F) TO THE HOLES OF BOTTOM PANEL (B) AND SIDE PANEL (C) AS SHOWN.
- 2.2 ATTACH SIDE PANEL (C) TO BOTTOM PANEL (B) USING CAMLOCK PIN (E) AS SHOWN.

STEP 3
ATTACH LEG PANEL (A) TO BOTTOM PANEL (B) AND SIDE
PANEL (C) USING CAMLOCK PIN (E) AND WOOD DOWEL (G)
AS SHOWN.