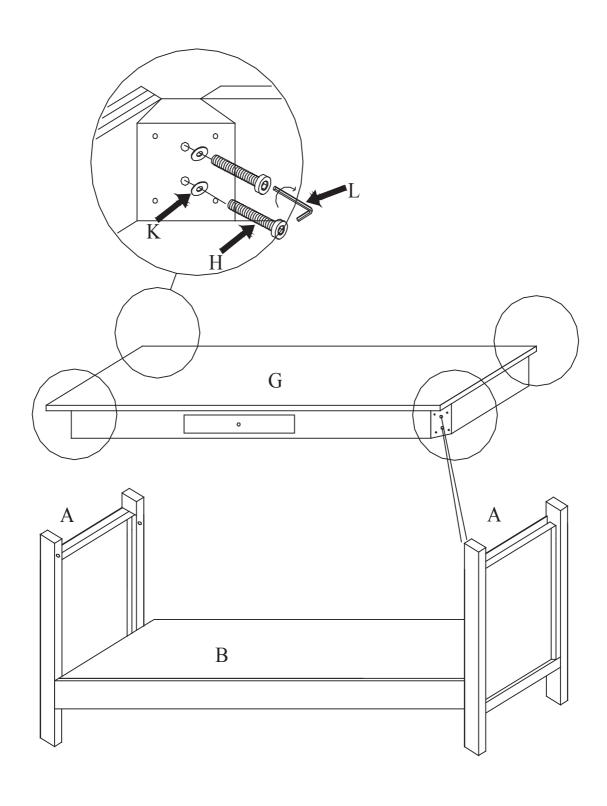

STEP 4
ATTACH TOP PANEL WITH DRAWER (D) TO LEG PANEL (A)
USING BOLT (H), WASHER (K) AND ALLEN WRENCH (L)
AS SHOWN.