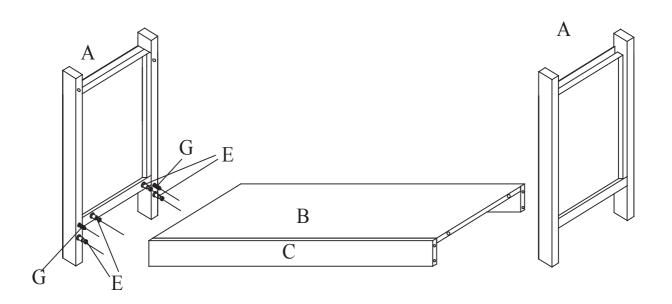

## STEP 2

- 2.1 ATTACH CAMLOCK (F) TO THE HOLES OF BOTTOM PANEL (B) AND SIDE PANEL (C) AS SHOWN.
- 2.2 ATTACH SIDE PANEL (C) TO BOTTOM PANEL (B) USING CAMLOCK PIN (E) AS SHOWN.

STEP 3
ATTACH LEG PANEL (A) TO BOTTOM PANEL (B) AND SIDE
PANEL (C) USING CAMLOCK PIN (E) AND WOOD DOWEL (G)
AS SHOWN.