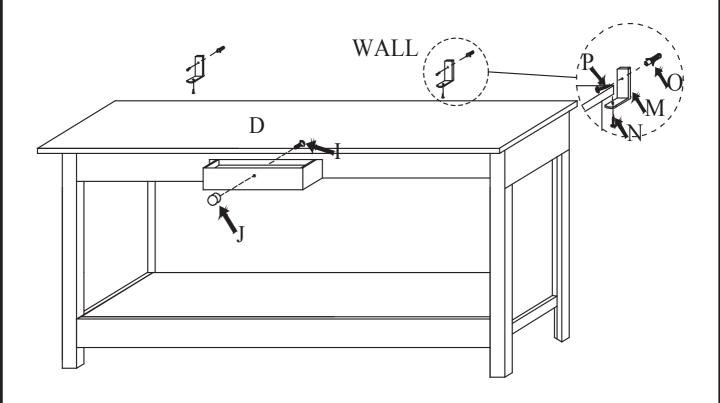

## STEP 5 ATTACH KNOB (J) TO THE DRAWER OF TOP PANEL (D) USING SCREW (I) AS SHOWN.

\*IN ORDER TO AVOID THE TILTING ISSUES, YOU CAN USE THE PROVIDED METAL PLATE (M), SHORT SCREW (N), PLASTIC NUT (O) AND LONG SCREW (P) TO FIX THIS PRODUCT ON THE WALL AS SHOWN.\*