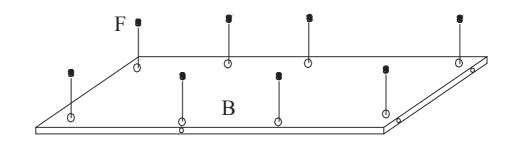

## STEP 2

- 2.1 ATTACH CAMLOCK (F) TO THE HOLES OF BOTTOM PANEL (B) AND SIDE PANEL (C) AS SHOWN.
- 2.2 ATTACH SIDE PANEL (C) TO BOTTOM PANEL (B) USING CAMLOCK PIN (E) AS SHOWN.

STEP 3
ATTACH LEG PANEL (A) TO BOTTOM PANEL (B) AND SIDE
PANEL (C) USING CAMLOCK PIN (E) AND WOOD DOWEL (G)
AS SHOWN.