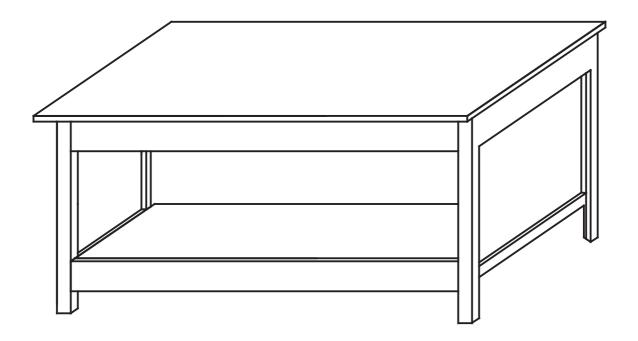

MODEL: 11221721

**COFFEE TABLE** 

## PARTS LIST AND HARDWARE

| NO | HARDWARE LIST |   | QTY    |
|----|---------------|---|--------|
| A  | LEG PANEL     |   | 2 PCS  |
| В  | BOTTOM PANEL  |   | 1 PC   |
| C  | SIDE PANEL    |   | 2 PCS  |
| D  | TOP PANEL     |   | 1 PC   |
| E  | CAMLOCK PIN   |   | 12 PCS |
| F  | CAMLOCK       |   | 12 PCS |
| G  | WOOD DOWEL    |   | 4 PCS  |
| Н  | BOLT          |   | 4 PCS  |
| I  | WASHER        | 0 | 4 PCS  |
| J  | ALLEN WRENCH  |   | 1 PC   |

## **ASSEMBLY INSTRUCTIONS**

BEFORE YOU BEGIN,
PLEASE READ ASSEMBLY INSTRUCTIONS CAREFULLY.
FOLLOW THEM STEP BY STEP.

STEP 1 ATTACH CAMLOCK PIN (E) AND WOOD DOWEL (G) TO LEG PANEL (A) AS SHOWN.



## STEP 2

- 2.1 ATTACH CAMLOCK (F) TO THE HOLES OF BOTTOM PANEL (B) AND SIDE PANEL (C) AS SHOWN.
- 2.