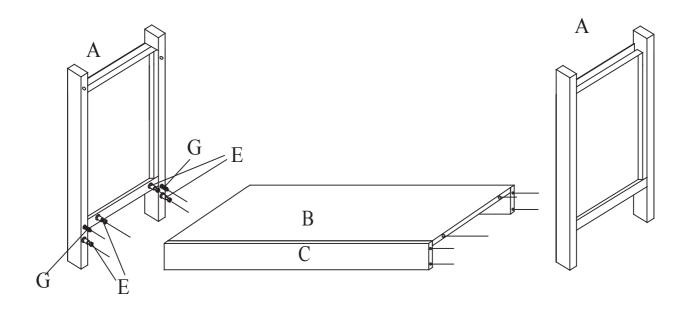

## **ASSEMBLY INSTRUCTIONS**

BEFORE YOU BEGIN,
PLEASE READ ASSEMBLY INSTRUCTIONS CAREFULLY.
FOLLOW THEM STEP BY STEP.

STEP 1 ATTACH CAMLOCK PIN (E) AND WOOD DOWEL (G) TO LEG PANEL (A) AS SHOWN.

## STEP 2

- 2.1 ATTACH CAMLOCK (F) TO THE HOLES OF BOTTOM PANEL (B) AND SIDE PANEL (C) AS SHOWN.
- 2.2 ATTACH SIDE PANEL (C) TO BOTTOM PANEL (B) USING CAMLOCK PIN (E) AS SHOWN.

STEP 3
ATTACH LEG PANEL (A) TO BOTTOM PANEL (B) AND SIDE
PANEL (C) USING CAMLOCK PIN (E) AND WOOD DOWEL (G)
AS SHOWN.