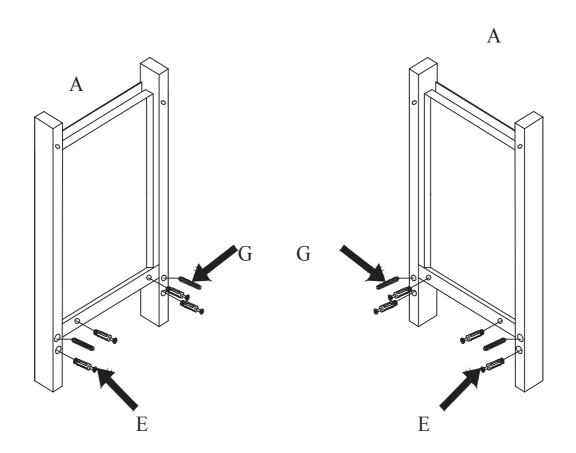

## **ASSEMBLY INSTRUCTIONS**

BEFORE YOU BEGIN,
PLEASE READ ASSEMBLY INSTRUCTIONS CAREFULLY.
FOLLOW THEM STEP BY STEP.

STEP 1 ATTACH CAMLOCK PIN (E) AND WOOD DOWEL (G) TO LEG PANEL (A) AS SHOWN.

## STEP 2

- 2.1 ATTACH CAMLOCK (F) TO THE HOLES OF BOTTOM PANEL (B) AND SIDE PANEL (C) AS SHOWN.
- 2.2 ATTACH SIDE PANEL (C) TO BOTTOM PANEL (B) USING CAMLOCK PIN (E) AS SHOWN.

STEP 3
ATTACH LEG PANEL (A) TO BOTTOM PANEL (B) AND SIDE
PANEL (C) USING CAMLOCK PIN (E) AND WOOD DOWEL (G)
AS SHOWN.