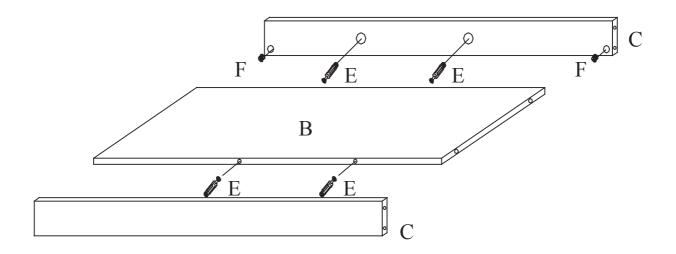

## STEP 2

- 2.1 ATTACH CAMLOCK (F) TO THE HOLES OF BOTTOM PANEL (B) AND SIDE PANEL (C) AS SHOWN.
- 2.2 ATTACH SIDE PANEL (C) TO BOTTOM PANEL (B) USING CAMLOCK PIN (E) AS SHOWN.

STEP 3
ATTACH LEG PANEL (A) TO BOTTOM PANEL (B) AND SIDE
PANEL (C) USING CAMLOCK PIN (E) AND WOOD DOWEL (G)
AS SHOWN.