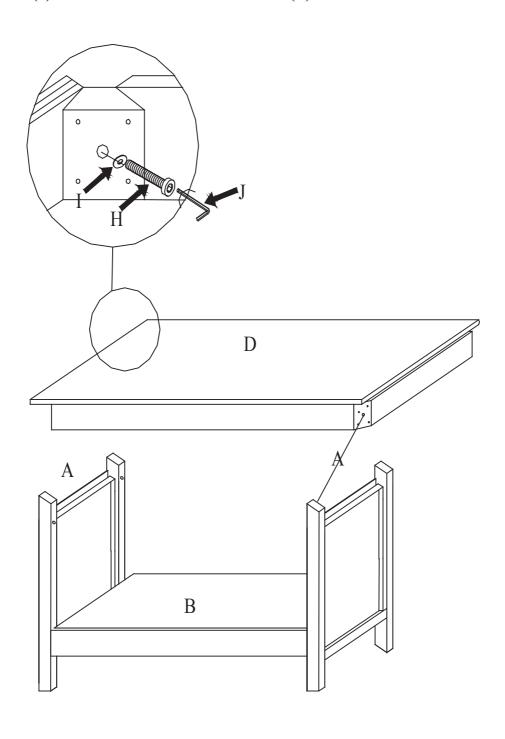

STEP 4
ATTACH TOP PANEL (D) TO LEG PANEL (A) USING BOLT (H),
WASHER (I) AND ALLEN WRENCH (J) AS SHOWN.

Do you have any questions? Missing small parts or hardware? If you need assistance with the assembly of your COFFEE TABLE please e-mail our Customer Service Department at: support@fourstari.com or call us at (508) 435-4830