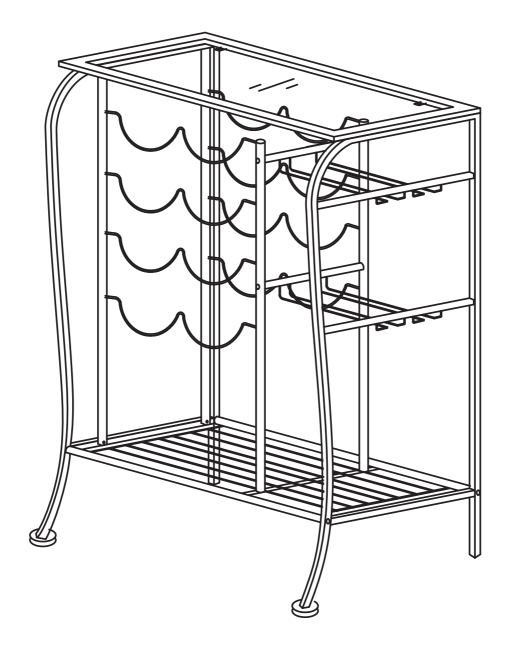

**MODEL: 11221610V** 

**GLASS TOP WINE RACK** 

## **PARTS LIST**

| NO | HARDWARE LIST        |