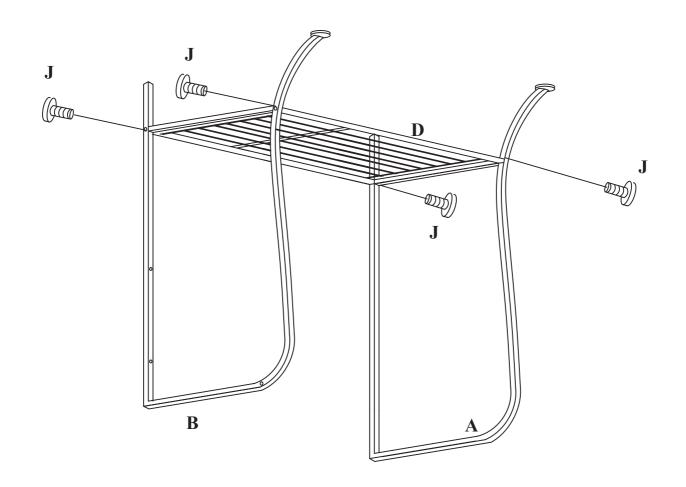

## STEP 1

ATTACH BOTTOM SHELF (D) TO LEFT LEG (A) AND RIGHT LEG (B) USING LONG BOLT (J) AS SHOWN.

\*DO NOT COMPLETELY TIGHTEN THE BOLTS AT THIS TIME.

**J LONG BOLT - 4 PCS** 

STEP 2:
ATTACH LEFT LEG (A) AND RIGHT LEG (B) TO TOP FRAME (G)
AND ATTACH WINE RACK (C) TO LEFT LEG (A) AND
BOTTOM SHELF (D) USING LONG BOLT (J) AND SHORT BOLT (K)
AS SHOWN.

- **J** LONG BOLT 6 PCS
- **(K)** SHORT BOLT 2 PCS