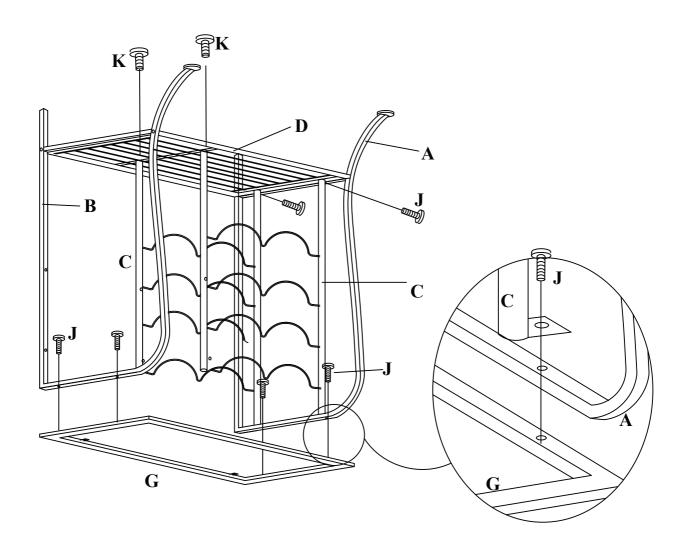

## STEP 1

ATTACH BOTTOM SHELF (D) TO LEFT LEG (A) AND RIGHT LEG (B) USING LONG BOLT (J) AS SHOWN.

\*DO NOT COMPLETELY TIGHTEN THE BOLTS AT THIS TIME.

**J LONG BOLT - 4 PCS** 

STEP 2:
ATTACH LEFT LEG (A) AND RIGHT LEG (B) TO TOP FRAME (G)
AND ATTACH WINE RACK (C) TO LEFT LEG (A) AND
BOTTOM SHELF (D) USING LONG BOLT (J) AND SHORT BOLT (K)
AS SHOWN.

- **J** LONG BOLT 6 PCS
- **(K)** SHORT BOLT 2 PCS