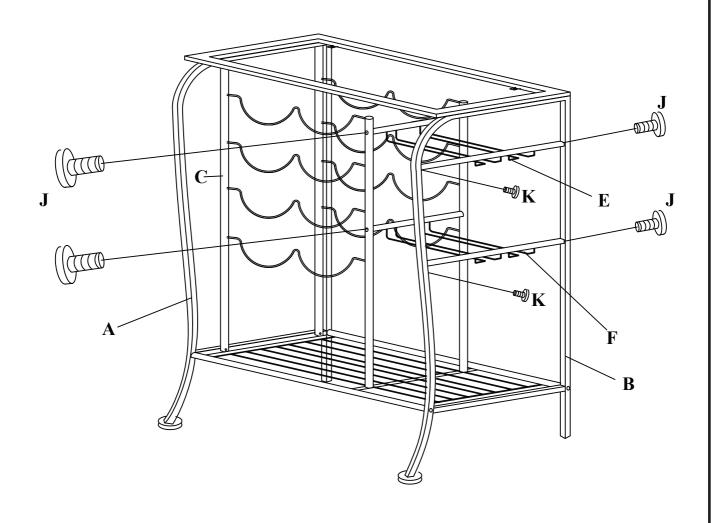

## STEP 3:

ATTACH BIG GLASS HOLDER (E) TO THE UPPER OF RIGHT LEG (B) AND WINE RACK (C) USING LONG BOLT (J) AND SHORT BOLT (K), THEN ATTACH SMALL GLASS HOLDER (F) TO THE MIDDLE OF RIGHT LEG (B) AND WINE RACK (C) USING LONG BOLT (J) AND SHORT BOLT (K) AS SHOWN. \*TIGHTEN ALL THE BOLTS AT THIS TIME.

- **J** LONG BOLT 6 PCS
- **K** SHORT BOLT 2 PCS

STEP 4: PUT SUCTION CUP (I) ONTO THE HOLE OF TOP FRAME (G), THEN PLACE GLASS TOP (H) ONTO TOP FRAME (G) AS SHOWN.

Do you have any questions? Missing small parts or hardware? If you need assistance with the assembly of your GLASS TOP WINE RACK please e-mail our Customer Service Department at: support@fourstari.com