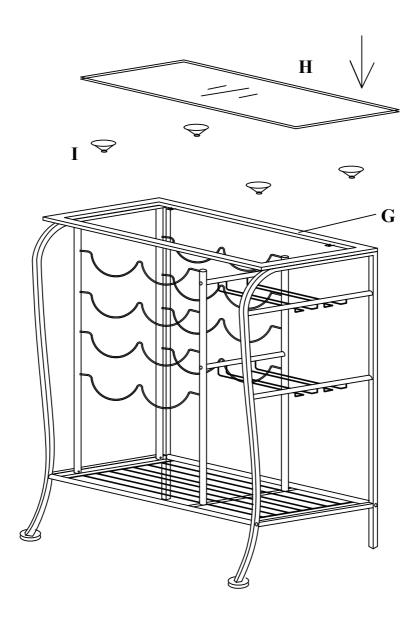

- **J** LONG BOLT 6 PCS
- **K** SHORT BOLT 2 PCS

STEP 4: PUT SUCTION CUP (I) ONTO THE HOLE OF TOP FRAME (G), THEN PLACE GLASS TOP (H) ONTO TOP FRAME (G) AS SHOWN.

Do you have any questions? Missing small parts or hardware? If you need assistance with the assembly of your GLASS TOP WINE RACK please e-mail our Customer Service Department at: support@fourstari.com