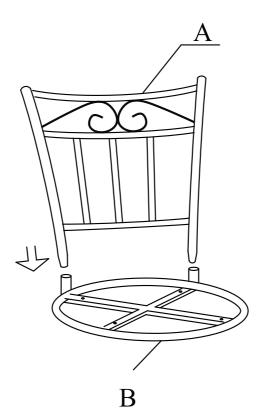

#### **STEP 2**

Attach connect leg (D) to each leg using circle connector (C) and long bolt (J) as shown.

\* ATTN: DO NOT TIGHTEN BOLTS THIS TIME\*

STEP 3 Attach back (A) to seat (B) as shown.

**STEP 4** 