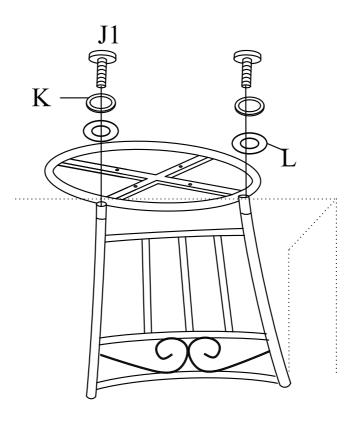

Turn it upside down and tighten middle bolt (J1) with spring washer (K) and washer (L) as shown.