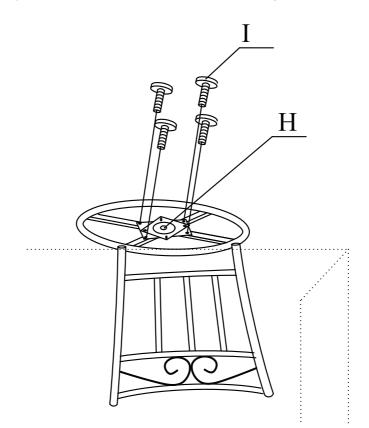

### STEP 5 Attach swivel tray (H) to frame (STEP 4) using short bolt (I) as shown.