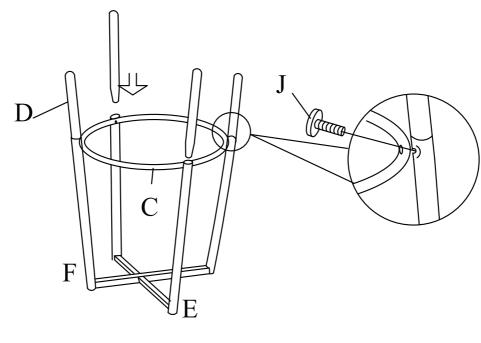

#### **STEP 2**

Attach connect leg (D) to each leg using circle connector (C) and long bolt (J) as shown.

\* ATTN: DO NOT TIGHTEN BOLTS THIS TIME\*

STEP 3 Attach back (A) to seat (B) as shown.

**STEP 4** 