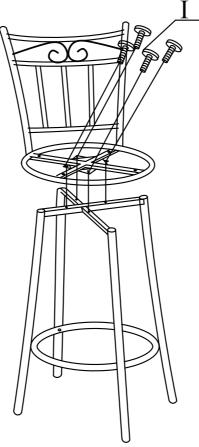

#### **STEP 6**

Attach seat frame (STEP 4) onto leg frame (STEP 2) using short bolt (I) as shown.

STEP 7 Attach cushion (G) onto seat frame (STEP 6) using wood screw (M) as shown.