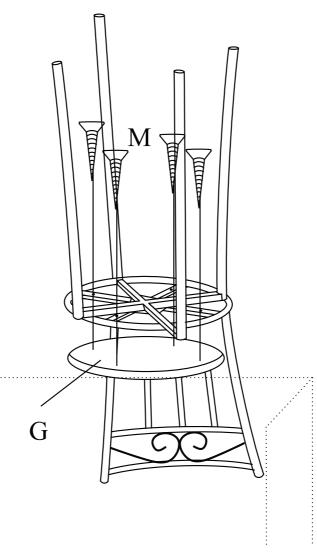

#### **STEP 6**

Attach seat frame (STEP 4) onto leg frame (STEP 2) using short bolt (I) as shown.

STEP 7 Attach cushion (G) onto seat frame (STEP 6) using wood screw (M) as shown.