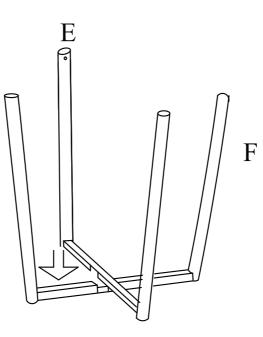

#### **STEP 1**

Cross center bars of both legs (E) and (F).

#### **STEP 2**

Attach connect leg (D) to each leg using circle connector (C) and long bolt (J) as shown.

\* ATTN: DO NOT TIGHTEN BOLTS THIS TIME\*

STEP 3 Attach back (A) to seat (B) as shown.

**STEP 4** 