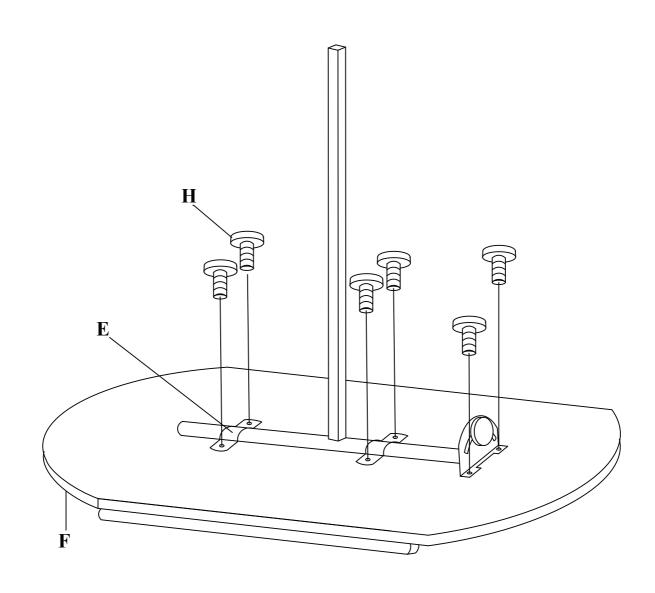

### STEP 4 ATTACH UPPER SUPPORT BAR (C) TO TOP PANEL (F) USING LINKS (E) AND BOLTS (H) WITH PROVIDED ALLEN WRENCH (O) AS SHOWN.