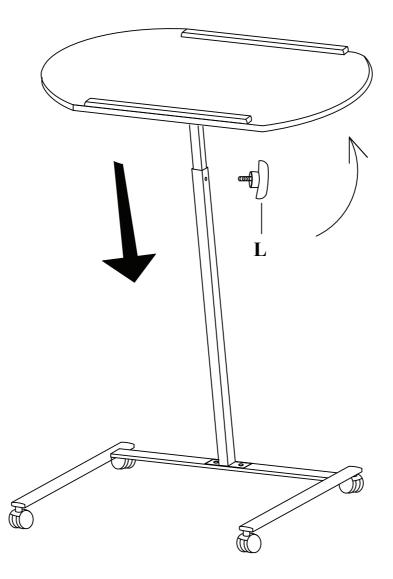

#### STEP 5 ATTACH STEP 4 COMPLETED ASSEMBLY TO STEP 2 COMPLETED ASSEMBLY USING HEAD BOLT (L) AS SHOWN.

Do you have any questions? Missing small parts or hardware?

If you need assistance with the assembly of your LAPTOP DESK