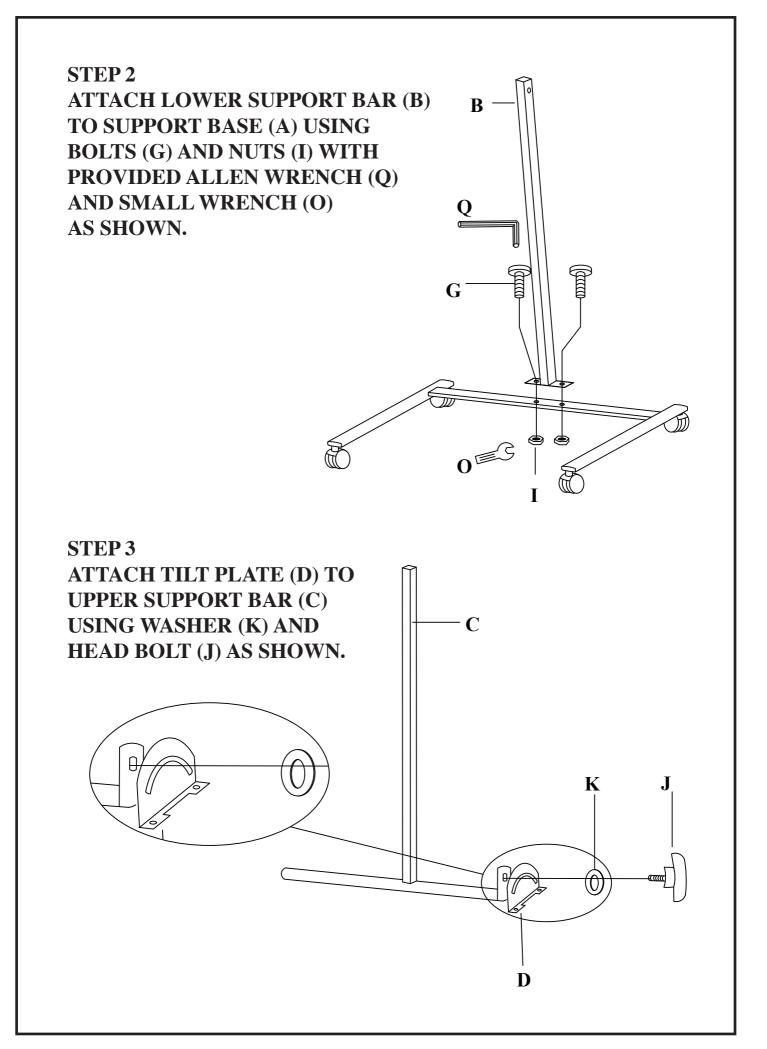

## PARTS LIST

| NO | PARTS LIST        |          | QTY   |
|----|-------------------|----------|-------|
| Α  | SUPPORT BASE      |          | 1 PC  |
| В  | LOWER SUPPORT BAR |          | 1 PC  |
| С  | UPPER SUPPORT BAR |          | 1 PC  |
| D  | TILT PLATE        |          | 1 PC  |
| Е  | LINK              | E Co     | 2 PCS |
| F  | TOP PANEL         |          | 1 PC  |
| G  | BOLT 25MM         | Guu      | 2 PCS |
| Н  | BOLT 10MM         | ய        | 6 PCS |
| Ι  | NUT               | ۲        | 2 PCS |
| J  | HEAD BOLT (8MM)   |          | 1 PC  |
| K  | WASHER            | 0        | 1 PC  |
| L  | HEAD BOLT (6MM)   |          | 1 PC  |
| М  | CASTOR            | 6        | 2 PCS |
| Ν  | LOCKING CASTOR    | 67       | 2 PCS |
| 0  | SMALL WRENCH      |          | 1 PC  |
| Р  | LARGE WRENCH      | <u>S</u> | 1 PC  |
| Q  | ALLEN WRENCH      | Ĺ,       | 1 PC  |