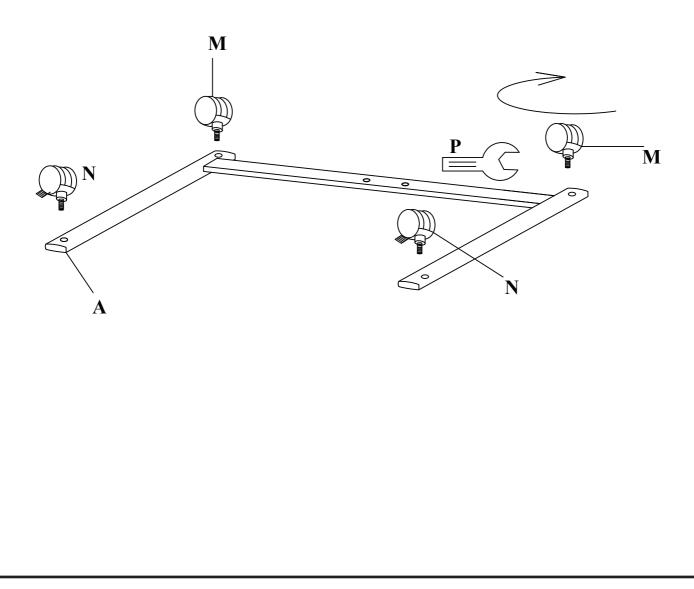

### STEP 1 ATTACH CASTORS (M) AND LOCKING CASTORS (N) TO SUPPORT BASE (A) WITH LARGE WRENCH (P) AS SHOWN.