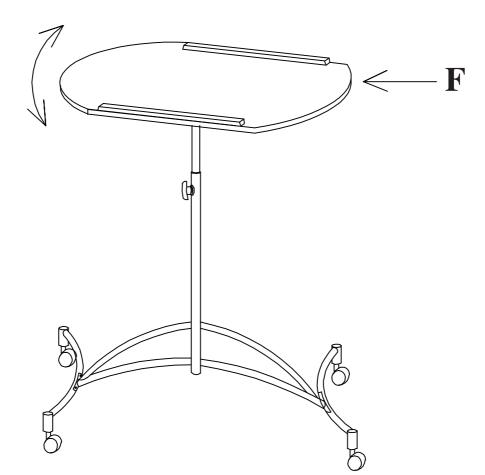

### STEP 5 TO ADJUST THE ANGLE OF THE TOP PANEL (F), LOOSEN THE HEAD BOLT (I) AND ADJUST THE ANGLE OF THE TOP PANEL (F) AS DESIRED, RETIGHTENING HEAD BOLT (I) AT THE CHOSEN ANGLE AS SHOWN.

Do you have any questions ? Missing small parts or hardware ? If you need assistance with the assembly of your LAPTOP DESK please e-mail our Customer Service Department at: support@fourstari.com or call us (508) 435-4830 Please include the following information in your email: