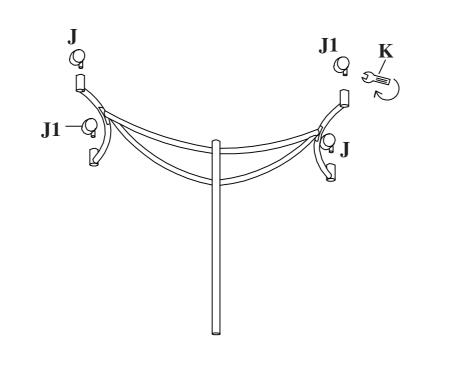

### STEP 2 ATTACH CASTER (J) AND LOCKING CASTER (J1) TO LEG TUBE (A) USING WRENCH (K) AS SHOWN.