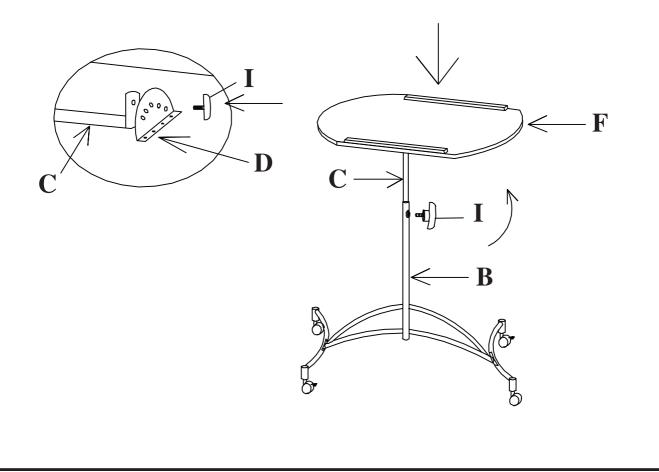

#### STEP 3 ATTACH SUPPORT BAR (C) AND TILT PLATE (D) TO THE UNDERSIDE OF TOP PANEL (F) USING LINK (E) AND WOOD SCREW (H) AS SHOWN.

#### **STEP 4**

TIGHTEN THE SUPPORT BAR (C) AND TILT PLATE (D) USING HEAD BOLT (I), ATTACH SUPPORT BAR (C)WITH TOP PANEL (F) TO SUPPORT BASE (B), THEN ATTACH HEAD BOLT (I) TO SUPPORT BASE (B) TO FIX THE SUPPORT BAR (C) AS SHOWN.