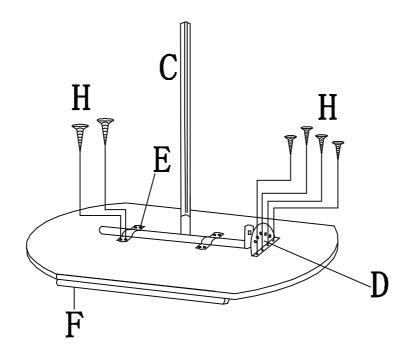

#### STEP 3 ATTACH SUPPORT BAR (C) AND TILT PLATE (D) TO THE UNDERSIDE OF TOP PANEL (F) USING LINK (E) AND WOOD SCREW (H) AS SHOWN.