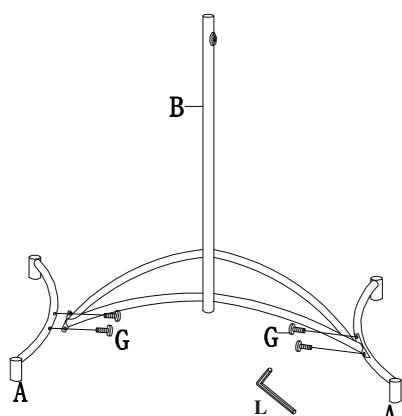

# **ASSEMBLY INSTRUCTIONS**

**STEP 1** 

ATTACH LEG TUBE (A) TO SUPPORT BASE (B) USING BOLT (G) AND ALLEN WRENCH (L) AS SHOWN.