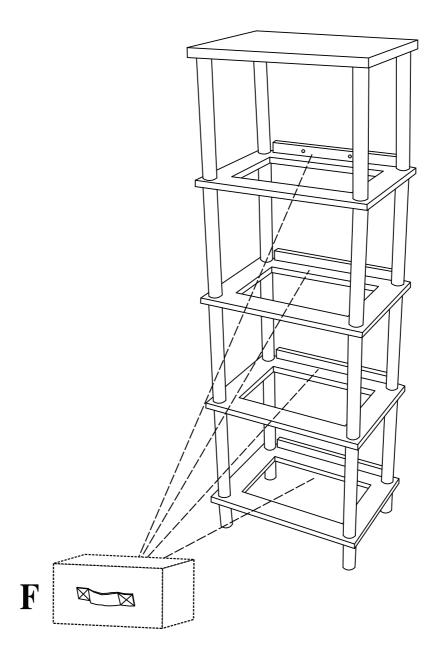

## STEP 2: PUT BINS(F) ON EACH SHELF.

Do you have any questions? Missing small parts or hardware? If you need assistance with the assembly of your 4 BIN WOOD ORGANIZER please e-mail our Customer Service Department at: