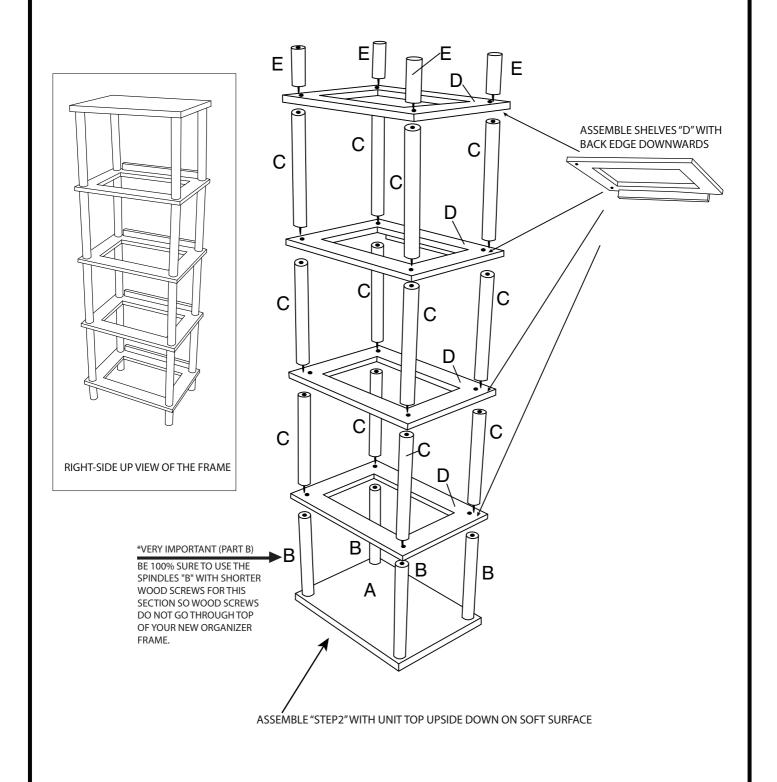

## PARTS AND HARDWARE

| A | TOP PANEL (1PC)                                                                                                                  |
|---|----------------------------------------------------------------------------------------------------------------------------------|
| В | TOP SPINDLE — SHORT WOOD SCREWS ON ENDS (4PCS) (*NOTE: IMPORTANT TO USE THESE WHERE SHOWN OR SCREWS CAN GO THROUGH TOP OF ITEM.) |
| С | MIDDLE SPINDLE (12PCS)                                                                                                           |
| D | SHELF (4PCS)                                                                                                                     |
| Е | FOOT SPINDLE (4PCS)                                                                                                              |
| F | BIN (4PCS)                                                                                                                       |
|   |                                                                                                                                  |

## STEP 1:

- 1.1 PLACE TOP PANEL(A) ON SMOOTH SURFACE, SCREW TOP SPINDLES(B) ON TOP PANEL(A) AS SHOWN.
- 1.2 ATTACH SHELVES(D) USING MIDDLE SPINDLES(C) AS SHOWN.
- 1.3 SCREW FOOT SPINDLES (E) ON SHELF(D) AS SHOWN.