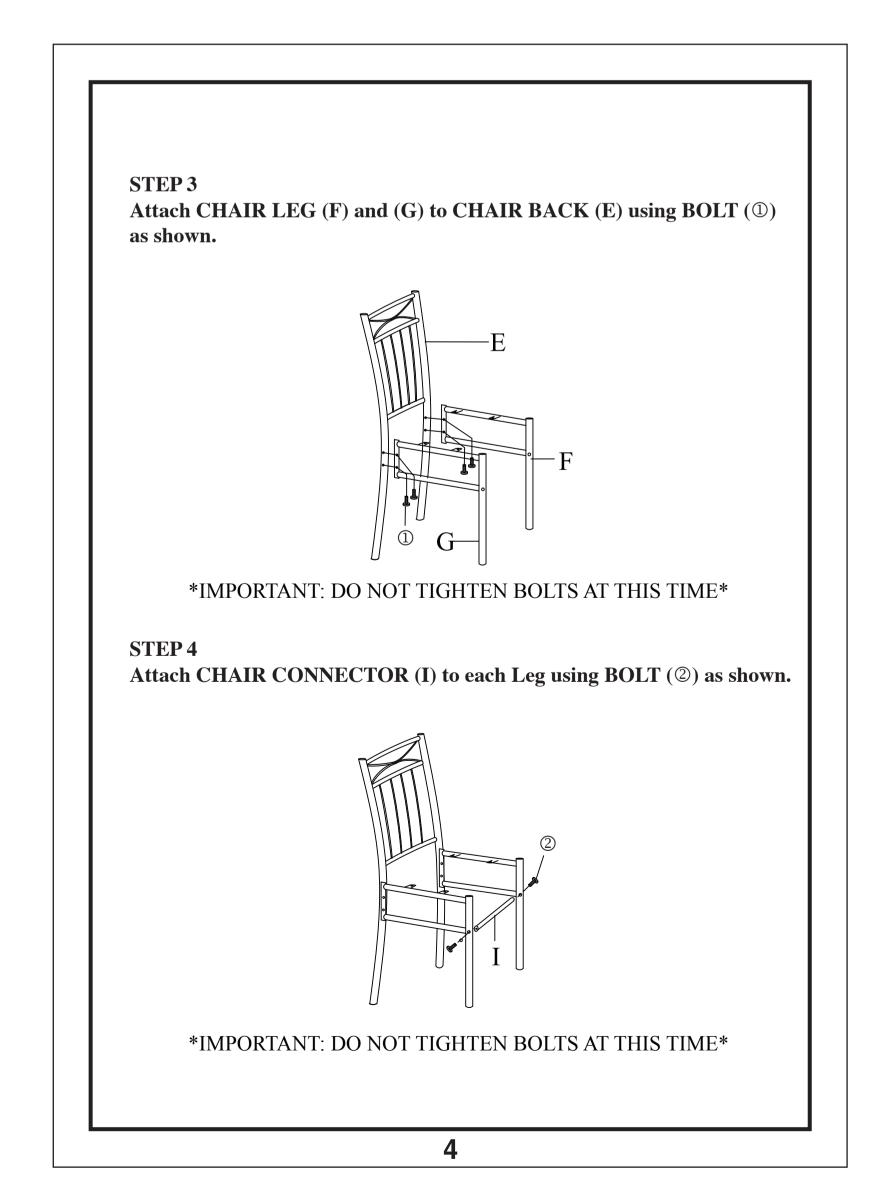

| A |                                                                                                                                                                                                                                                                                                                                                                                                                                                                                                                                                                                                                                                                                                                                                                                                                                                                                                                                                                                                                                                                                                                                                                                                                                                                                                                                                                                                                                                                                                                                                                                                                                                                                                                                                                                                                                                                                                                                                                                                                                                                                                                                | TABLE TOP         | 1PC   |
|---|--------------------------------------------------------------------------------------------------------------------------------------------------------------------------------------------------------------------------------------------------------------------------------------------------------------------------------------------------------------------------------------------------------------------------------------------------------------------------------------------------------------------------------------------------------------------------------------------------------------------------------------------------------------------------------------------------------------------------------------------------------------------------------------------------------------------------------------------------------------------------------------------------------------------------------------------------------------------------------------------------------------------------------------------------------------------------------------------------------------------------------------------------------------------------------------------------------------------------------------------------------------------------------------------------------------------------------------------------------------------------------------------------------------------------------------------------------------------------------------------------------------------------------------------------------------------------------------------------------------------------------------------------------------------------------------------------------------------------------------------------------------------------------------------------------------------------------------------------------------------------------------------------------------------------------------------------------------------------------------------------------------------------------------------------------------------------------------------------------------------------------|-------------------|-------|
| В |                                                                                                                                                                                                                                                                                                                                                                                                                                                                                                                                                                                                                                                                                                                                                                                                                                                                                                                                                                                                                                                                                                                                                                                                                                                                                                                                                                                                                                                                                                                                                                                                                                                                                                                                                                                                                                                                                                                                                                                                                                                                                                                                | CONNECTOR (short) | 2PCS  |
| С |                                                                                                                                                                                                                                                                                                                                                                                                                                                                                                                                                                                                                                                                                                                                                                                                                                                                                                                                                                                                                                                                                                                                                                                                                                                                                                                                                                                                                                                                                                                                                                                                                                                                                                                                                                                                                                                                                                                                                                                                                                                                                                                                | CONNECTOR (long)  | 2PCS  |
| D | ()                                                                                                                                                                                                                                                                                                                                                                                                                                                                                                                                                                                                                                                                                                                                                                                                                                                                                                                                                                                                                                                                                                                                                                                                                                                                                                                                                                                                                                                                                                                                                                                                                                                                                                                                                                                                                                                                                                                                                                                                                                                                                                                             | TABLE LEG         | 4PCS  |
| Е |                                                                                                                                                                                                                                                                                                                                                                                                                                                                                                                                                                                                                                                                                                                                                                                                                                                                                                                                                                                                                                                                                                                                                                                                                                                                                                                                                                                                                                                                                                                                                                                                                                                                                                                                                                                                                                                                                                                                                                                                                                                                                                                                | CHAIR BACK        | 4PCS  |
| F |                                                                                                                                                                                                                                                                                                                                                                                                                                                                                                                                                                                                                                                                                                                                                                                                                                                                                                                                                                                                                                                                                                                                                                                                                                                                                                                                                                                                                                                                                                                                                                                                                                                                                                                                                                                                                                                                                                                                                                                                                                                                                                                                | LEFT CHAIR LEG    | 4PCS  |
| G |                                                                                                                                                                                                                                                                                                                                                                                                                                                                                                                                                                                                                                                                                                                                                                                                                                                                                                                                                                                                                                                                                                                                                                                                                                                                                                                                                                                                                                                                                                                                                                                                                                                                                                                                                                                                                                                                                                                                                                                                                                                                                                                                | RIGHT CHAIR LEG   | 4PCS  |
| Н |                                                                                                                                                                                                                                                                                                                                                                                                                                                                                                                                                                                                                                                                                                                                                                                                                                                                                                                                                                                                                                                                                                                                                                                                                                                                                                                                                                                                                                                                                                                                                                                                                                                                                                                                                                                                                                                                                                                                                                                                                                                                                                                                | CUSHION           | 4PCS  |
| I | <u> </u>                                                                                                                                                                                                                                                                                                                                                                                                                                                                                                                                                                                                                                                                                                                                                                                                                                                                                                                                                                                                                                                                                                                                                                                                                                                                                                                                                                                                                                                                                                                                                                                                                                                                                                                                                                                                                                                                                                                                                                                                                                                                                                                       | CHAIR CONNECTOR   | 4PCS  |
| 1 | (juun                                                                                                                                                                                                                                                                                                                                                                                                                                                                                                                                                                                                                                                                                                                                                                                                                                                                                                                                                                                                                                                                                                                                                                                                                                                                                                                                                                                                                                                                                                                                                                                                                                                                                                                                                                                                                                                                                                                                                                                                                                                                                                                          | BOLT 1/2 in.      | 32PCS |
| 2 | (Jama)                                                                                                                                                                                                                                                                                                                                                                                                                                                                                                                                                                                                                                                                                                                                                                                                                                                                                                                                                                                                                                                                                                                                                                                                                                                                                                                                                                                                                                                                                                                                                                                                                                                                                                                                                                                                                                                                                                                                                                                                                                                                                                                         | BOLT 1-5/8 in.    | 8PCS  |
| 3 | (Marie Landerson | WOOD SCREW        | 24PCS |
| 4 |                                                                                                                                                                                                                                                                                                                                                                                                                                                                                                                                                                                                                                                                                                                                                                                                                                                                                                                                                                                                                                                                                                                                                                                                                                                                                                                                                                                                                                                                                                                                                                                                                                                                                                                                                                                                                                                                                                                                                                                                                                                                                                                                | ALLEN WRENCH      | 1PC   |