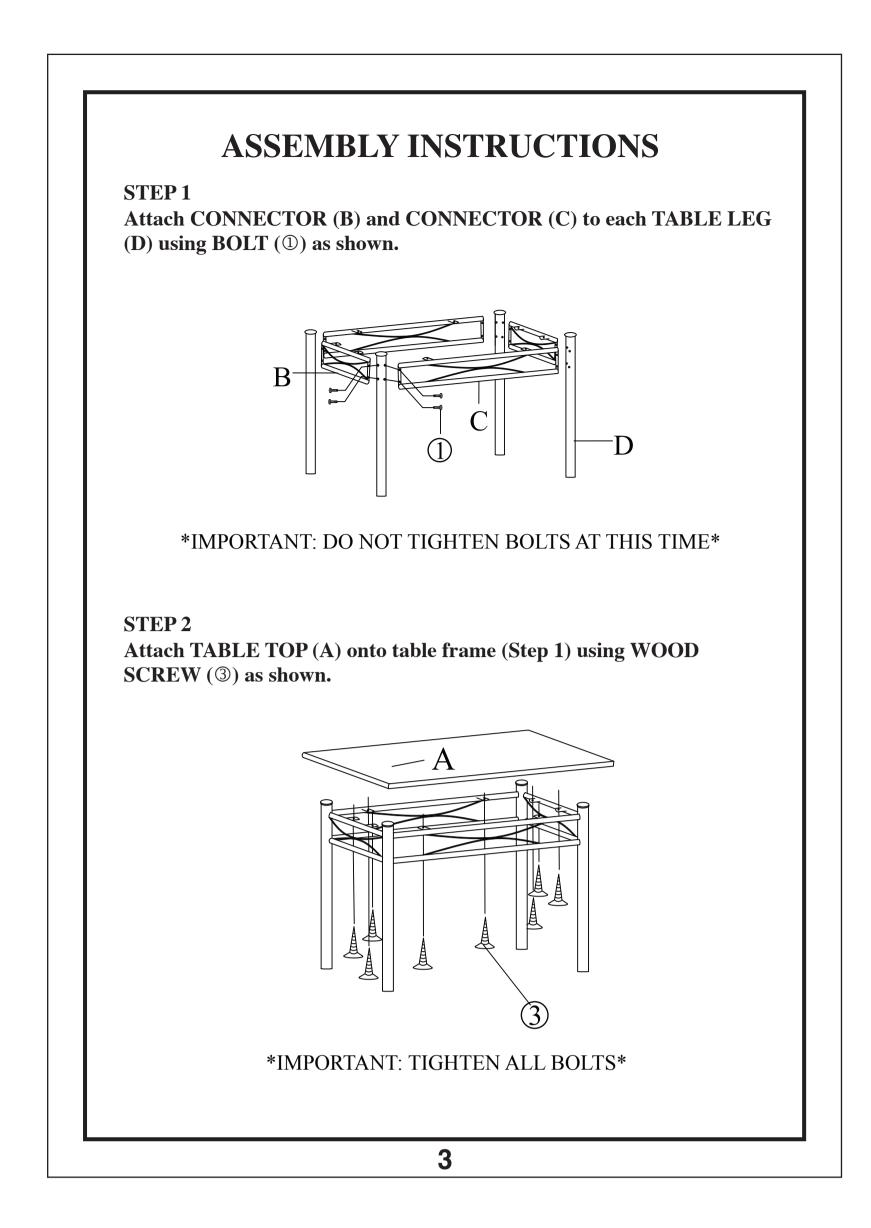

| A |                                                                                                                                                                                                                                                                                                                                                                                                                                                                                                                                                                                                                                                                                                                                                                                                                                                                                                                                                                                                                                                                                                                                                                                                                                                                                                                                                                                                                                                                                                                                                                                                                                                                                                                                                                                                                                                                                                                                                                                                                                                                                                                                | TABLE TOP         | 1PC   |
|---|--------------------------------------------------------------------------------------------------------------------------------------------------------------------------------------------------------------------------------------------------------------------------------------------------------------------------------------------------------------------------------------------------------------------------------------------------------------------------------------------------------------------------------------------------------------------------------------------------------------------------------------------------------------------------------------------------------------------------------------------------------------------------------------------------------------------------------------------------------------------------------------------------------------------------------------------------------------------------------------------------------------------------------------------------------------------------------------------------------------------------------------------------------------------------------------------------------------------------------------------------------------------------------------------------------------------------------------------------------------------------------------------------------------------------------------------------------------------------------------------------------------------------------------------------------------------------------------------------------------------------------------------------------------------------------------------------------------------------------------------------------------------------------------------------------------------------------------------------------------------------------------------------------------------------------------------------------------------------------------------------------------------------------------------------------------------------------------------------------------------------------|-------------------|-------|
| В |                                                                                                                                                                                                                                                                                                                                                                                                                                                                                                                                                                                                                                                                                                                                                                                                                                                                                                                                                                                                                                                                                                                                                                                                                                                                                                                                                                                                                                                                                                                                                                                                                                                                                                                                                                                                                                                                                                                                                                                                                                                                                                                                | CONNECTOR (short) | 2PCS  |
| С |                                                                                                                                                                                                                                                                                                                                                                                                                                                                                                                                                                                                                                                                                                                                                                                                                                                                                                                                                                                                                                                                                                                                                                                                                                                                                                                                                                                                                                                                                                                                                                                                                                                                                                                                                                                                                                                                                                                                                                                                                                                                                                                                | CONNECTOR (long)  | 2PCS  |
| D | ()                                                                                                                                                                                                                                                                                                                                                                                                                                                                                                                                                                                                                                                                                                                                                                                                                                                                                                                                                                                                                                                                                                                                                                                                                                                                                                                                                                                                                                                                                                                                                                                                                                                                                                                                                                                                                                                                                                                                                                                                                                                                                                                             | TABLE LEG         | 4PCS  |
| Е |                                                                                                                                                                                                                                                                                                                                                                                                                                                                                                                                                                                                                                                                                                                                                                                                                                                                                                                                                                                                                                                                                                                                                                                                                                                                                                                                                                                                                                                                                                                                                                                                                                                                                                                                                                                                                                                                                                                                                                                                                                                                                                                                | CHAIR BACK        | 4PCS  |
| F |                                                                                                                                                                                                                                                                                                                                                                                                                                                                                                                                                                                                                                                                                                                                                                                                                                                                                                                                                                                                                                                                                                                                                                                                                                                                                                                                                                                                                                                                                                                                                                                                                                                                                                                                                                                                                                                                                                                                                                                                                                                                                                                                | LEFT CHAIR LEG    | 4PCS  |
| G |                                                                                                                                                                                                                                                                                                                                                                                                                                                                                                                                                                                                                                                                                                                                                                                                                                                                                                                                                                                                                                                                                                                                                                                                                                                                                                                                                                                                                                                                                                                                                                                                                                                                                                                                                                                                                                                                                                                                                                                                                                                                                                                                | RIGHT CHAIR LEG   | 4PCS  |
| Н |                                                                                                                                                                                                                                                                                                                                                                                                                                                                                                                                                                                                                                                                                                                                                                                                                                                                                                                                                                                                                                                                                                                                                                                                                                                                                                                                                                                                                                                                                                                                                                                                                                                                                                                                                                                                                                                                                                                                                                                                                                                                                                                                | CUSHION           | 4PCS  |
| I | <u> </u>                                                                                                                                                                                                                                                                                                                                                                                                                                                                                                                                                                                                                                                                                                                                                                                                                                                                                                                                                                                                                                                                                                                                                                                                                                                                                                                                                                                                                                                                                                                                                                                                                                                                                                                                                                                                                                                                                                                                                                                                                                                                                                                       | CHAIR CONNECTOR   | 4PCS  |
| 1 | (juun                                                                                                                                                                                                                                                                                                                                                                                                                                                                                                                                                                                                                                                                                                                                                                                                                                                                                                                                                                                                                                                                                                                                                                                                                                                                                                                                                                                                                                                                                                                                                                                                                                                                                                                                                                                                                                                                                                                                                                                                                                                                                                                          | BOLT 1/2 in.      | 32PCS |
| 2 | (Jama)                                                                                                                                                                                                                                                                                                                                                                                                                                                                                                                                                                                                                                                                                                                                                                                                                                                                                                                                                                                                                                                                                                                                                                                                                                                                                                                                                                                                                                                                                                                                                                                                                                                                                                                                                                                                                                                                                                                                                                                                                                                                                                                         | BOLT 1-5/8 in.    | 8PCS  |
| 3 | (Marie Landerson | WOOD SCREW        | 24PCS |
| 4 |                                                                                                                                                                                                                                                                                                                                                                                                                                                                                                                                                                                                                                                                                                                                                                                                                                                                                                                                                                                                                                                                                                                                                                                                                                                                                                                                                                                                                                                                                                                                                                                                                                                                                                                                                                                                                                                                                                                                                                                                                                                                                                                                | ALLEN WRENCH      | 1PC   |