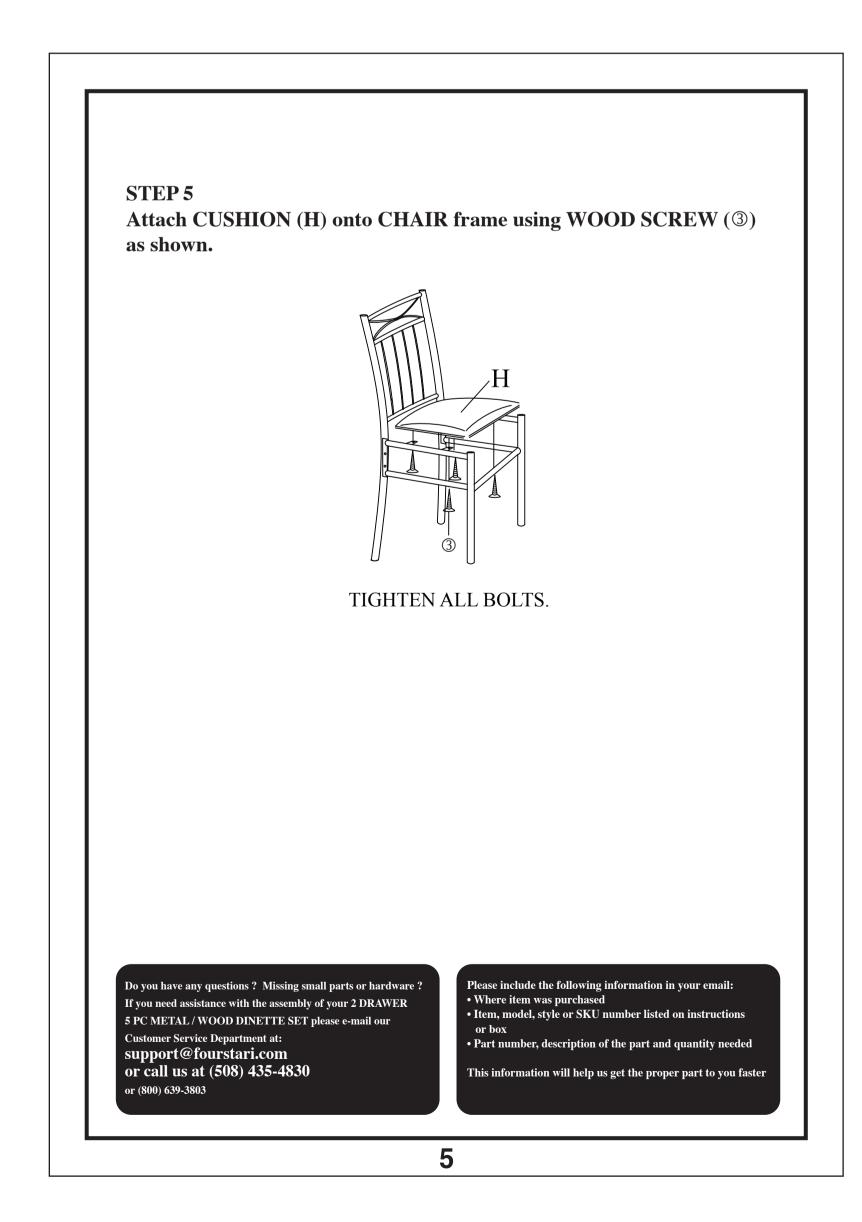

| A |                                                                                                                                                                                                                                                                                                                                                                                                                                                                                                                                                                                                                                                                                                                                                                                                                                                                                                                                                                                                                                                                                                                                                                                                                                                                                                                                                                                                                                                                                                                                                                                                                                                                                                                                                                                                                                                                                                                                                                                                                                                                                                                                | TABLE TOP         | 1PC   |
|---|--------------------------------------------------------------------------------------------------------------------------------------------------------------------------------------------------------------------------------------------------------------------------------------------------------------------------------------------------------------------------------------------------------------------------------------------------------------------------------------------------------------------------------------------------------------------------------------------------------------------------------------------------------------------------------------------------------------------------------------------------------------------------------------------------------------------------------------------------------------------------------------------------------------------------------------------------------------------------------------------------------------------------------------------------------------------------------------------------------------------------------------------------------------------------------------------------------------------------------------------------------------------------------------------------------------------------------------------------------------------------------------------------------------------------------------------------------------------------------------------------------------------------------------------------------------------------------------------------------------------------------------------------------------------------------------------------------------------------------------------------------------------------------------------------------------------------------------------------------------------------------------------------------------------------------------------------------------------------------------------------------------------------------------------------------------------------------------------------------------------------------|-------------------|-------|
| В |                                                                                                                                                                                                                                                                                                                                                                                                                                                                                                                                                                                                                                                                                                                                                                                                                                                                                                                                                                                                                                                                                                                                                                                                                                                                                                                                                                                                                                                                                                                                                                                                                                                                                                                                                                                                                                                                                                                                                                                                                                                                                                                                | CONNECTOR (short) | 2PCS  |
| С |                                                                                                                                                                                                                                                                                                                                                                                                                                                                                                                                                                                                                                                                                                                                                                                                                                                                                                                                                                                                                                                                                                                                                                                                                                                                                                                                                                                                                                                                                                                                                                                                                                                                                                                                                                                                                                                                                                                                                                                                                                                                                                                                | CONNECTOR (long)  | 2PCS  |
| D | ()                                                                                                                                                                                                                                                                                                                                                                                                                                                                                                                                                                                                                                                                                                                                                                                                                                                                                                                                                                                                                                                                                                                                                                                                                                                                                                                                                                                                                                                                                                                                                                                                                                                                                                                                                                                                                                                                                                                                                                                                                                                                                                                             | TABLE LEG         | 4PCS  |
| Е |                                                                                                                                                                                                                                                                                                                                                                                                                                                                                                                                                                                                                                                                                                                                                                                                                                                                                                                                                                                                                                                                                                                                                                                                                                                                                                                                                                                                                                                                                                                                                                                                                                                                                                                                                                                                                                                                                                                                                                                                                                                                                                                                | CHAIR BACK        | 4PCS  |
| F |                                                                                                                                                                                                                                                                                                                                                                                                                                                                                                                                                                                                                                                                                                                                                                                                                                                                                                                                                                                                                                                                                                                                                                                                                                                                                                                                                                                                                                                                                                                                                                                                                                                                                                                                                                                                                                                                                                                                                                                                                                                                                                                                | LEFT CHAIR LEG    | 4PCS  |
| G |                                                                                                                                                                                                                                                                                                                                                                                                                                                                                                                                                                                                                                                                                                                                                                                                                                                                                                                                                                                                                                                                                                                                                                                                                                                                                                                                                                                                                                                                                                                                                                                                                                                                                                                                                                                                                                                                                                                                                                                                                                                                                                                                | RIGHT CHAIR LEG   | 4PCS  |
| Н |                                                                                                                                                                                                                                                                                                                                                                                                                                                                                                                                                                                                                                                                                                                                                                                                                                                                                                                                                                                                                                                                                                                                                                                                                                                                                                                                                                                                                                                                                                                                                                                                                                                                                                                                                                                                                                                                                                                                                                                                                                                                                                                                | CUSHION           | 4PCS  |
| I | <u> </u>                                                                                                                                                                                                                                                                                                                                                                                                                                                                                                                                                                                                                                                                                                                                                                                                                                                                                                                                                                                                                                                                                                                                                                                                                                                                                                                                                                                                                                                                                                                                                                                                                                                                                                                                                                                                                                                                                                                                                                                                                                                                                                                       | CHAIR CONNECTOR   | 4PCS  |
| 1 | (juun                                                                                                                                                                                                                                                                                                                                                                                                                                                                                                                                                                                                                                                                                                                                                                                                                                                                                                                                                                                                                                                                                                                                                                                                                                                                                                                                                                                                                                                                                                                                                                                                                                                                                                                                                                                                                                                                                                                                                                                                                                                                                                                          | BOLT 1/2 in.      | 32PCS |
| 2 | (Jama)                                                                                                                                                                                                                                                                                                                                                                                                                                                                                                                                                                                                                                                                                                                                                                                                                                                                                                                                                                                                                                                                                                                                                                                                                                                                                                                                                                                                                                                                                                                                                                                                                                                                                                                                                                                                                                                                                                                                                                                                                                                                                                                         | BOLT 1-5/8 in.    | 8PCS  |
| 3 | (Marie Landerson | WOOD SCREW        | 24PCS |
| 4 |                                                                                                                                                                                                                                                                                                                                                                                                                                                                                                                                                                                                                                                                                                                                                                                                                                                                                                                                                                                                                                                                                                                                                                                                                                                                                                                                                                                                                                                                                                                                                                                                                                                                                                                                                                                                                                                                                                                                                                                                                                                                                                                                | ALLEN WRENCH      | 1PC   |