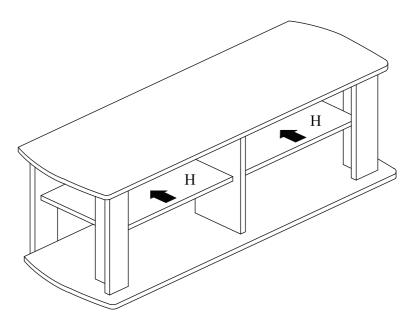

# STEP 5 ATTACHED TOP PANEL (A) TO SIDE PANEL (C), CENTRAL PANEL (D), SIDE BACK PANEL (E), CENTRAL PANEL (F) AND PANEL (G)

STEP 6
PUT SHELF PANEL (H) ON PVC SHELF SUPPORT (5)

Do you have any questions? Missing small parts or hardware? If you need assistance with the assembly of your ENTERTAINMENT CENTER