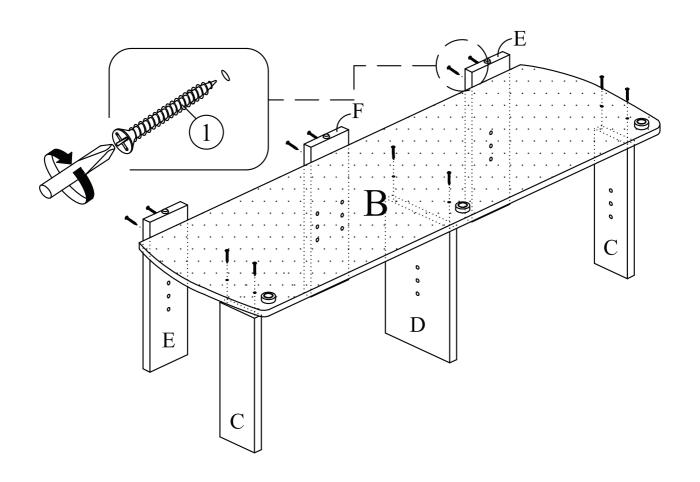

STEP 3
ATTACH SIDE PANEL (C), CENTRAL PANEL (D), SIDE BACK
PANEL (E) AND CENTRAL PANEL (F) TO BOTTOM (B), USING
SCREW AS SHOWN

M4 x 38MM C/B SCREW 12PCS