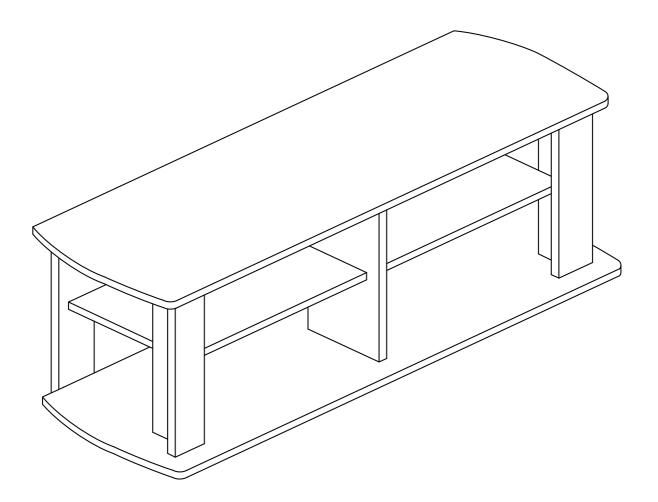

# **ENTERTAINMENT CENTER**

## PARTS LIST AND HARDWARE

| NO | PARTS LIST        | QTY       |
|----|-------------------|-----------|
| A  | TOP PANEL         | 1 PC      |
| В  | BOTTOM PANEL      | 1 PC      |
| С  | SIDE PANEL        | <br>2 PCS |
| D  | CENTER PANEL      | <br>1 PC  |
| Е  | SIDE BACK PANEL   | <br>2 PCS |
| F  | CENTER BACK PANEL | <br>1 PC  |
| G  | FRONT PANEL       | 2 PCS     |
| Н  | SHELF PANEL       | 2 PCS     |