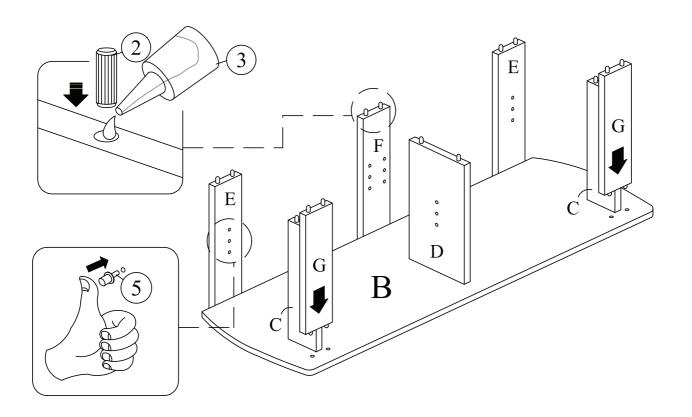

# STEP 4 INSTAL DOWEL (2) TO SIDE PANEL (C), CENTRAL PANEL (D), SIDE BACK PANEL (E), CENTRAL PANEL (F), USING GLUE (3) AND INSTAL DOWEL (2) TO BOTH END OF FRONT PANEL (G), USING GLUE (3).

THEN ATTACH FRONT PANEL (G) TO BOTTOM PANEL (B)

M6 x 30MM WOODEN DOWEL 20PCS

7.5G WHITE GLUE

PVC SHELF SUPPORT 8PCS