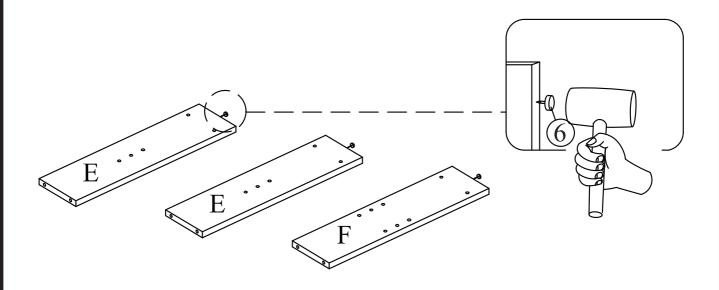

### **ASSEMBLY INSTRUCTIONS**

STEP 1 ATTACH PVC LEG WITH PLUG (4) AS SHOWN

998 PVC LEG WITH PLUG 3PCS

STEP 2
ATTACH PVC NAIL WITH PIN (3) TO SIDE BACK PANEL (E) AND
CENTRAL BACK PANEL (F) AS SHOWN

827 PVC NAIL WITH PIN 3PCS