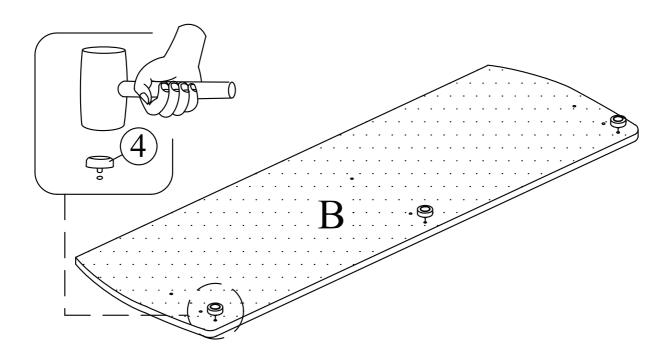

### **ASSEMBLY INSTRUCTIONS**

STEP 1 ATTACH PVC LEG WITH PLUG (4) AS SHOWN

998 PVC LEG WITH PLUG 3PCS

STEP 2
ATTACH PVC NAIL WITH PIN (3) TO SIDE BACK PANEL (E) AND
CENTRAL BACK PANEL (F) AS SHOWN

827 PVC NAIL WITH PIN 3PCS