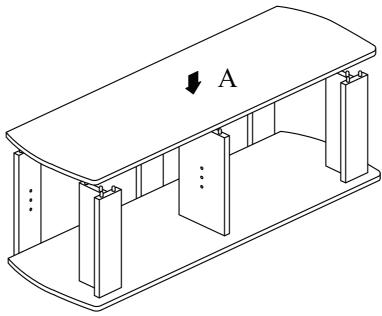

# STEP 5 ATTACHED TOP PANEL (A) TO SIDE PANEL (C), CENTRAL PANEL (D), SIDE BACK PANEL (E), CENTRAL PANEL (F) AND PANEL (G)

STEP 6
PUT SHELF PANEL (H) ON PVC SHELF SUPPORT (5)

Do you have any questions? Missing small parts or hardware? If you need assistance with the assembly of your ENTERTAINMENT CENTER