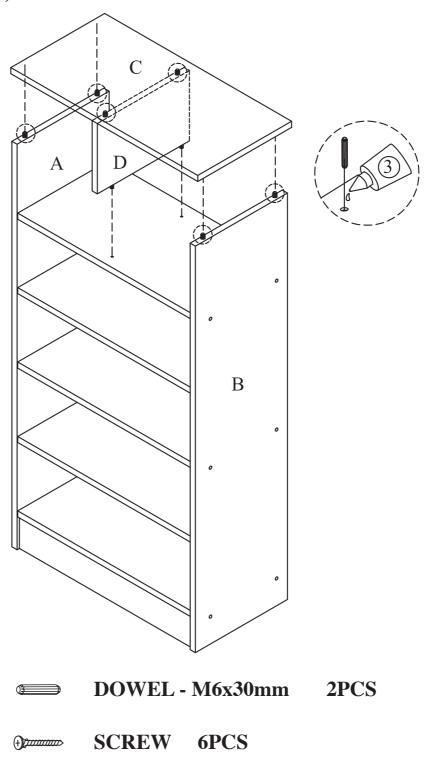

DOWEL - M6x30mm 2PCS

SCREW 6PCS

**GLUE** 

DOWEL - M5x20mm 4PCS

### STEP 3

-ATTACH CENTER PANEL (D) ON FIX PANEL (E) TO SIDE PANEL (A & B) AND TOP PANEL (C) USING SCREW (2) AND DOWEL (1) WITH GLUE (3).

**GLUE** 