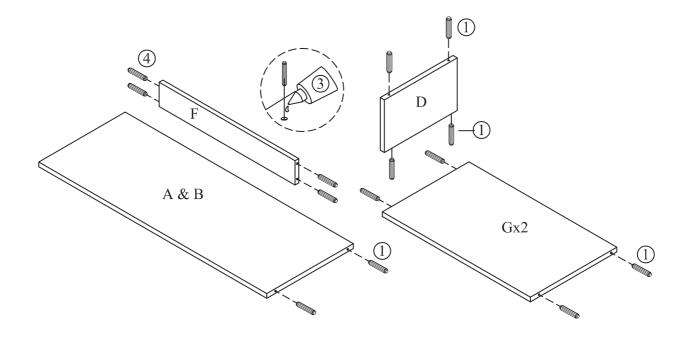

#### STEP 1

- 1.1 INSTALL DOWEL (1) TO CENTER PANEL (D), FIX PANEL (G) AND SIDE PANEL (A & B) WITH GLUE (3).
- 1.2 INSTALL DOWEL (4) TO BOTTOM BAR (F) WITH GLUE (3).

DOWEL - M6x30mm 14PCS

STEP 2
-ATTACH FIX PANEL (G) & (H) AND BOTTOM BAR (F) TO SIDE PANEL (A) & (B) USING SCREW (2) AND DOWEL (1 & 4) WITH GLUE (3).

DOWEL - M6x30mm 2PCS

SCREW 6PCS

**GLUE** 

DOWEL - M5x20mm 4PCS