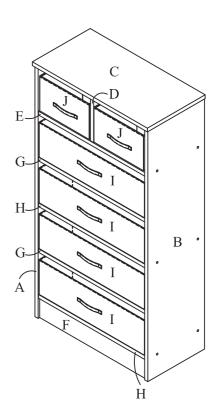

## PART LIST

| A | SIDE PANEL - L - 1 PC     |  |
|---|---------------------------|--|
| В | SIDE PANEL - R - 1 PC     |  |
| С | TOP PANEL - 1 PC          |  |
| D | CENTER PANEL - 1 PC       |  |
| E | FIX PANEL - 1 PC          |  |
| F | BOTTOM BAR - 1 PC         |  |
| G | FIX PANEL - 2 PCS         |  |
| Н | FIX PANEL - 2 PCS         |  |
| Ι | STORAGE BIN BIG - 4 PCS   |  |
| J | STORAGE BIN SMALL - 2 PCS |  |