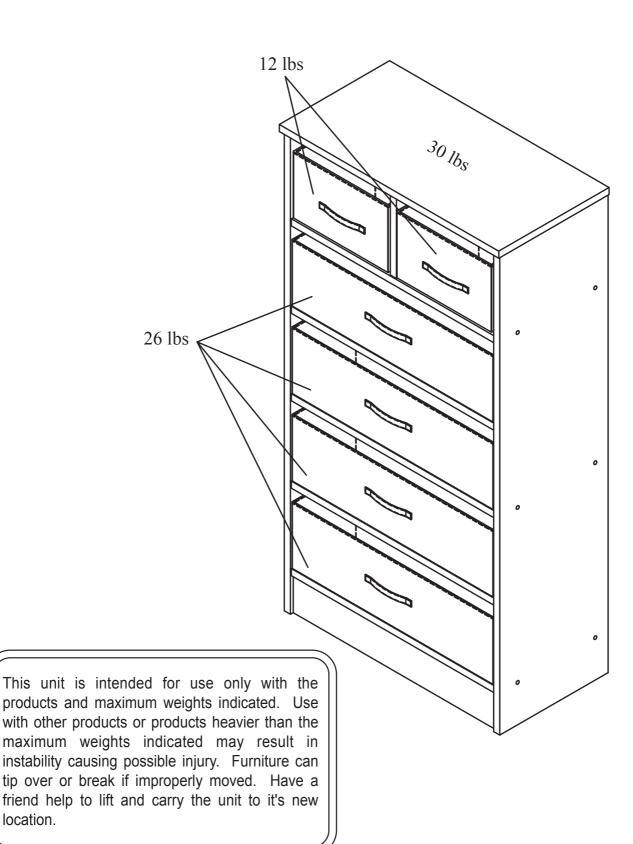

please e-mail our Customer Service Department at: support@fourstari.com or call us at (508) 435-4830 or (800) 639-3803

location.

Please include the following information in your email:

- · Where item was purchased
- Item, model, style or SKU number listed on instructions
- Part number, description of the part and quantity needed