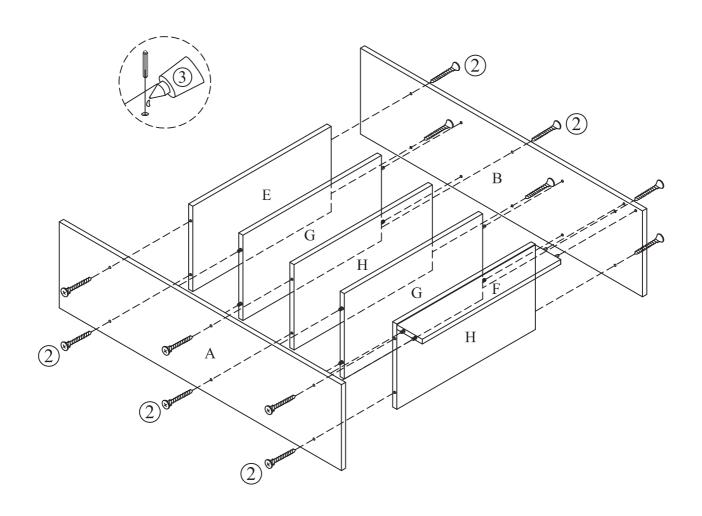

#### STEP 1

- 1.1 INSTALL DOWEL (1) TO CENTER PANEL (D), FIX PANEL (G) AND SIDE PANEL (A & B) WITH GLUE (3).
- 1.2 INSTALL DOWEL (4) TO BOTTOM BAR (F) WITH GLUE (3).

DOWEL - M6x30mm 14PCS

STEP 2
-ATTACH FIX PANEL (G) & (H) AND BOTTOM BAR (F) TO SIDE PANEL (A) & (B) USING SCREW (2) AND DOWEL (1 & 4) WITH GLUE (3).

DOWEL - M6x30mm 2PCS

SCREW 6PCS

**GLUE** 

DOWEL - M5x20mm 4PCS