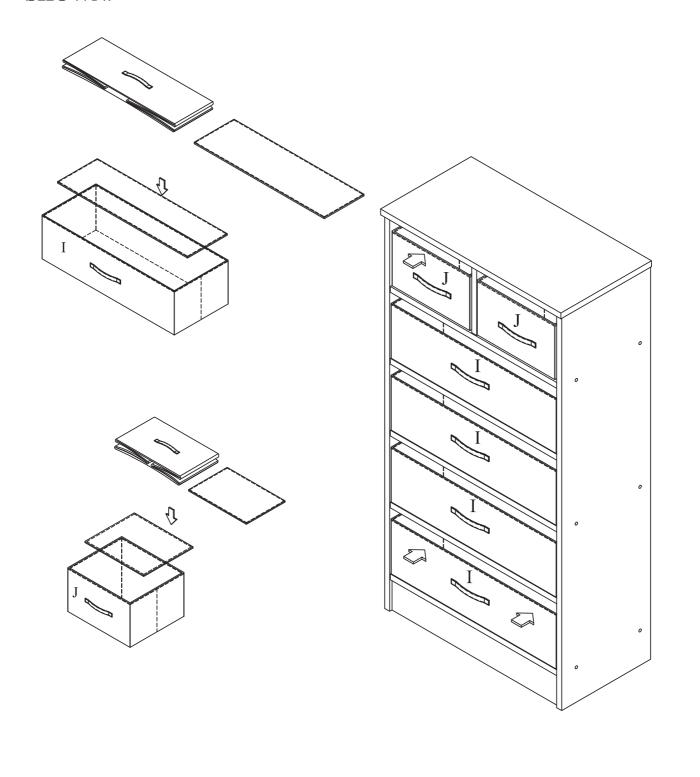

#### STEP 4

- -UNFOLD THE DRAWER (I) & (J) AND PUT IN THE CARDBOARD, AS SHOWEN.
- -SLIDE THE DRAWER (I) & (J) TO THE ASSEMBLED CABINET AS SHOWN.

Do you have any questions? Missing small parts or hardware? If you need assistance with the assembly of your 6 DRAWER ORGANIZER