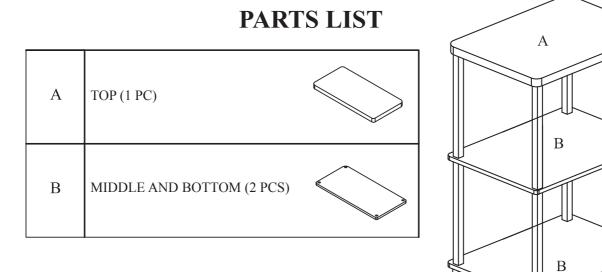

## HARDWARE AND PARTS LIST

## HARDWARE LIST

| 1 | POLE       | (8 PCS) | ¢ |
|---|------------|---------|---|
| 2 | INSERT CAP | (4 PCS) | 0 |
| 3 | LEG        | (4 PCS) |   |
| 4 | CASTER     | (4 PCS) |   |



K

## **ASSEMBLY INSTRUCTIONS**

## **BEFORE YOU BEGIN, PLEASE FOLLOW ASSEMBLY INSTRUCTIONS CAREFULLY. PLEASE FOLLOW STEP BY STEP:**

STEP 1 INSTALL 4 INSERT CAPS (2) TO TOP PANEL (A).



**STEP 2** 

- 2.1 ATTACH 4 POLES (1) TO ONE TOP (A) THEN ATTACH 4 POLES (1) TO MIDDLE AND BOTTOM (B), FINISH SIDE FACE DOWN.
- 2.2 INSTALL 4 LEGS (3) TO BOTTOM PANEL (B).
- 2.3 ATTACH 4 CASTERS (4) TO BASE OF LEGS (3).





Do you have any questions? Missing small parts or hardware? If you need assistance with the assembly of your MULTI-PURPOSE UTILITY CART please e-mail our Customer Service Department at: support@fourstari.com or call us at (508) 435-4830 or (800) 639-3803

- Please include the following information in your email:
- Where item was purchased
- Item, model, style or SKU number listed on