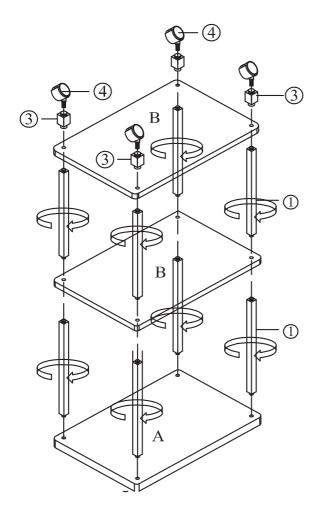

## **BEFORE YOU BEGIN, PLEASE FOLLOW ASSEMBLY INSTRUCTIONS CAREFULLY. PLEASE FOLLOW STEP BY STEP:**

STEP 1 INSTALL 4 INSERT CAPS (2) TO TOP PANEL (A).

**STEP 2** 

- 2.1 ATTACH 4 POLES (1) TO ONE TOP (A) THEN ATTACH 4 POLES (1) TO MIDDLE AND BOTTOM (B), FINISH SIDE FACE DOWN.
- 2.2 INSTALL 4 LEGS (3) TO BOTTOM PANEL (B).
- 2.3 ATTACH 4 CASTERS (4) TO BASE OF LEGS (3).

## HARDWARE LIST

| 1 | POLE       | (8 PCS) | ¢ |
|---|------------|---------|---|
| 2 | INSERT CAP | (4 PCS) | 0 |
| 3 | LEG        | (4 PCS) |   |
| 4 | CASTER     | (4 PCS) |   |

K