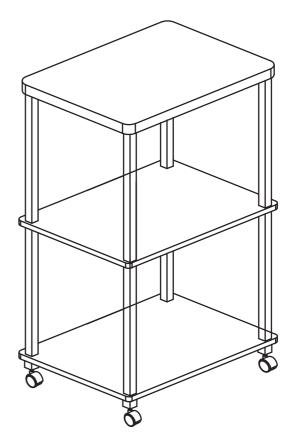

## **ASSEMBLY INSTRUCTIONS**

## **BEFORE YOU BEGIN, PLEASE FOLLOW ASSEMBLY INSTRUCTIONS CAREFULLY. PLEASE FOLLOW STEP BY STEP:**

STEP 1 INSTALL 4 INSERT CAPS (2) TO TOP PANEL (A).

**STEP 2** 

- 2.1 ATTACH 4 POLES (1) TO ONE TOP (A) THEN ATTACH 4 POLES (1) TO MIDDLE AND BOTTOM (B), FINISH SIDE FACE DOWN.
- 2.2 INSTALL 4 LEGS (3) TO BOTTOM PANEL (B).
- 2.3 ATTACH 4 CASTERS (4) TO BASE OF LEGS (3).