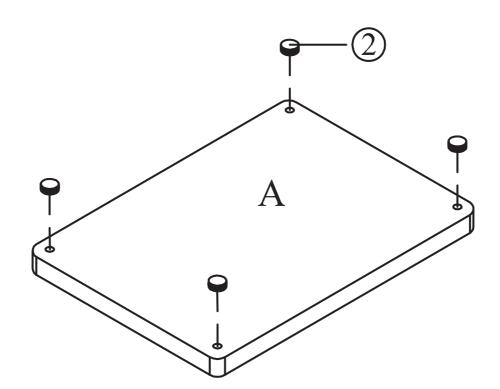

## **BEFORE YOU BEGIN, PLEASE FOLLOW ASSEMBLY INSTRUCTIONS CAREFULLY. PLEASE FOLLOW STEP BY STEP:**

STEP 1 INSTALL 4 INSERT CAPS (2) TO TOP PANEL (A).

**STEP 2** 

- 2.1 ATTACH 4 POLES (1) TO ONE TOP (A) THEN ATTACH 4 POLES (1) TO MIDDLE AND BOTTOM (B), FINISH SIDE FACE DOWN.
- 2.2 INSTALL 4 LEGS (3) TO BOTTOM PANEL (B).
- 2.3 ATTACH 4 CASTERS (4) TO BASE OF LEGS (3).