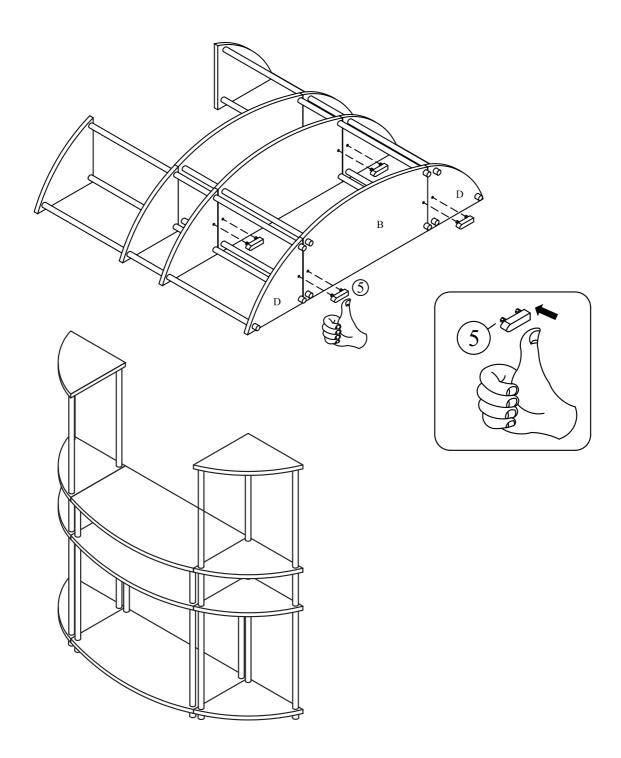

STEP 4
ATTACH 4 JOINT SUPPORTS (5) TO BOTTOM PANELS (B & D).

Do you have any questions? Missing small parts or hardware?
If you need assistance with the assembly of your
3 PIECE ENTERTAINMENT CENTER
please e-mail our Customer Service Department at:
support@fourstari.com