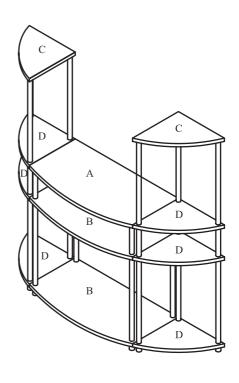

### **PARTS LIST**

| A | CENTER SHELF TOP (1)                  |  |
|---|---------------------------------------|--|
| В | CENTER SHELVES<br>MIDDLE & BOTTOM (2) |  |
| С | CORNER TOP SHELVES (2)                |  |
| D | CORNER MIDDLE & BOTTOM SHELVES (4)    |  |