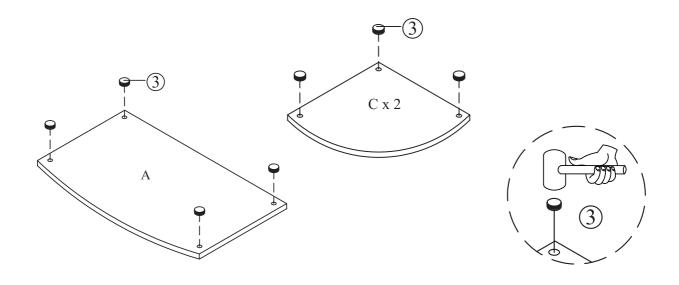

#### STEP 1

ATTACH 10 INSERT CAPS (3) TO CENTER SHELF TOP (A) & CORNER TOP SHELVES (C) AS SHOWN.

USING EITHER A SOFT RUBBER MALLET OR BY FIRMLY PRESSING THE INSERT CAPS INTO THE TOP PANEL USING THE FLAT SIDE OF A BOOK OR OTHER HARD FLAT SUREFACE TO PRESS THE CAPS INTO THE PANEL.