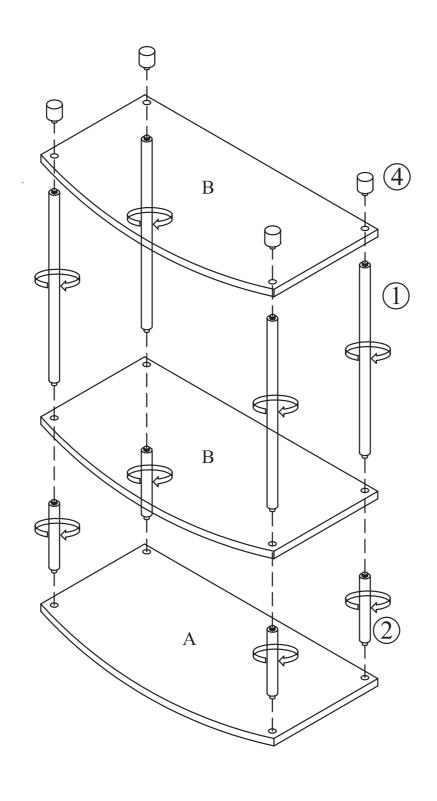

#### STEP 2

- 2.1 ATTACH 4 SHORT POLES (2) TO TOP PANEL (A) AND MIDDLE PANEL (B).
- 2.2 ATTACH 4 LONG POLES (1) TO MIDDLE AND BOTTOM PANELS (B).
- 2.3 INSTALL 4 LEGS (4) TO BOTTOM PANEL (B).