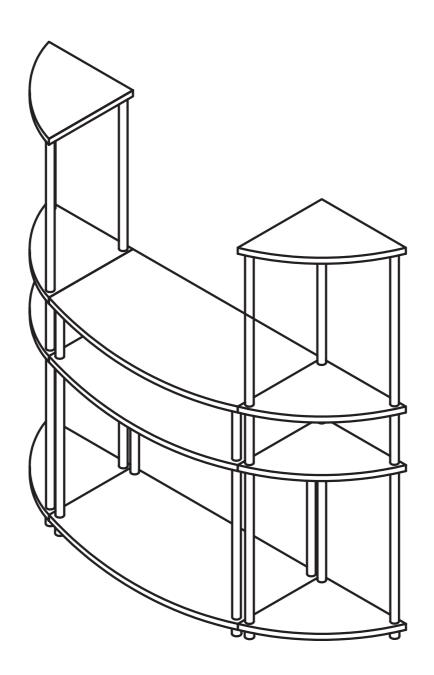

MODEL: 11212855C

3 PIECE ENTERTAINMENT CENTER

# HARDWARE AND PARTS LIST

## **HARDWARE LIST**

| 1 | LONG POLE     | (16 PCS) |  |
|---|---------------|----------|--|
| 2 | SHORT POLE    | (10 PCS) |  |
| 3 | INSERT CAP    | (10 PCS) |  |
| 4 | LEG           | (10 PCS) |  |
| 5 | JOINT SUPPORT | (4 PCS)  |  |

### **PARTS LIST**

| A | CENTER SHELF TOP (1)                  |  |
|---|---------------------------------------|--|
| В | CENTER SHELVES<br>MIDDLE & BOTTOM (2) |  |
| С | CORNER TOP SHELVES (2)                |  |
| D | CORNER MIDDLE & BOTTOM SHELVES (4)    |  |



## **ASSEMBLY INSTRUCTIONS**

BEFORE YOU BEGIN, PLEASE FOLLOW ASSEMBLY INSTRUCTIONS CAREFULLY. FOLLOW STEP BY STEP:

#### STEP 1

ATTACH 10 INSERT CAPS (3) TO CENTER SHELF TOP (A) & CORNER TOP SHELVES (C) AS SHOWN.