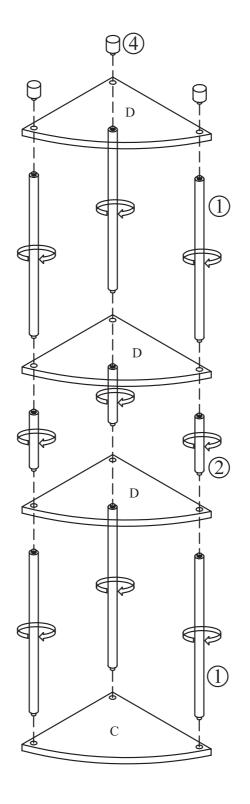

#### STEP 3

- 3.1 ATTACH 3 LONG POLES (1) TO EACH CORNER TOP SHELF PANELS (C) AND MIDDLE PANELS (D).
- 3.2 ATTACH 3 SHORT POLES (2) TO MIDDLE PANELS (D) ON BOTH CORNER UNITS.
- 3.3 ATTACH 3 LONG POLES (1) TO BOTTOM PANELS (D).
- 3.4 INSTALL 3 LEGS (4) TO EACH BOTTOM PANEL (D).