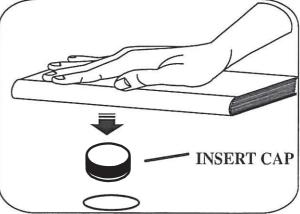

#### STEP 1

ATTACH 10 INSERT CAPS (3) TO CENTER SHELF TOP (A) & CORNER TOP SHELVES (C) AS SHOWN.

USING EITHER A SOFT RUBBER MALLET OR BY FIRMLY PRESSING THE INSERT CAPS INTO THE TOP PANEL USING THE FLAT SIDE OF A BOOK OR OTHER HARD FLAT SUREFACE TO PRESS THE CAPS INTO THE PANEL.