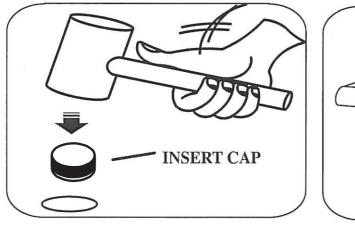

#### STEP 1

ATTACH 10 INSERT CAPS (3) TO CENTER SHELF TOP (A) & CORNER TOP SHELVES (C) AS SHOWN.

USING EITHER A SOFT RUBBER MALLET OR BY FIRMLY PRESSING THE INSERT CAPS INTO THE TOP PANEL USING THE FLAT SIDE OF A BOOK OR OTHER HARD FLAT SUREFACE TO PRESS THE CAPS INTO THE PANEL.