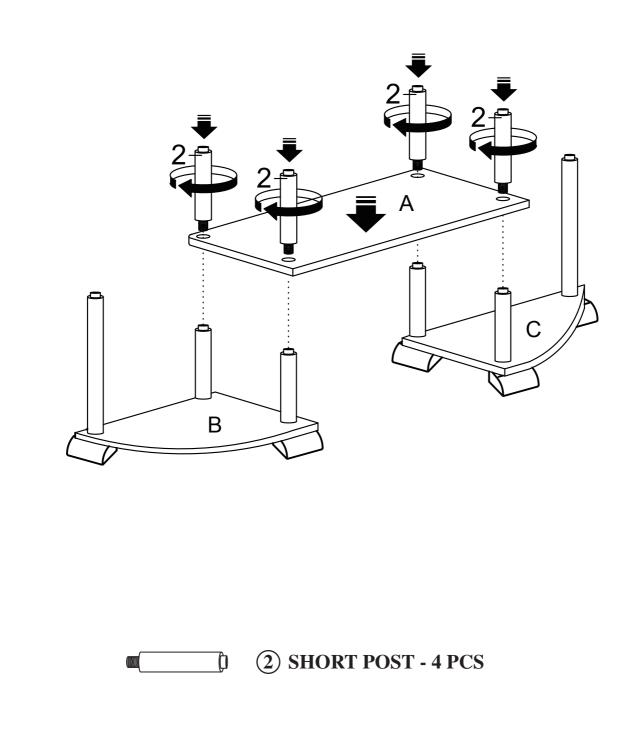

# **ASSEMBLY INSTRUCTIONS**

STEP 1
ATTACH 2 LONG POSTS (1), 4 SHORT POSTS (2), AND
6 NO-TIP FRONT FEET (4) TO 2 SIDE PANELS (B) AS SHOWN.

STEP 2 ATTACH CENTER PANEL ( A ) AND 4 SHORT POSTS ( 2 ) TO ASSEMBLED STEP 1 AS SHOWN.