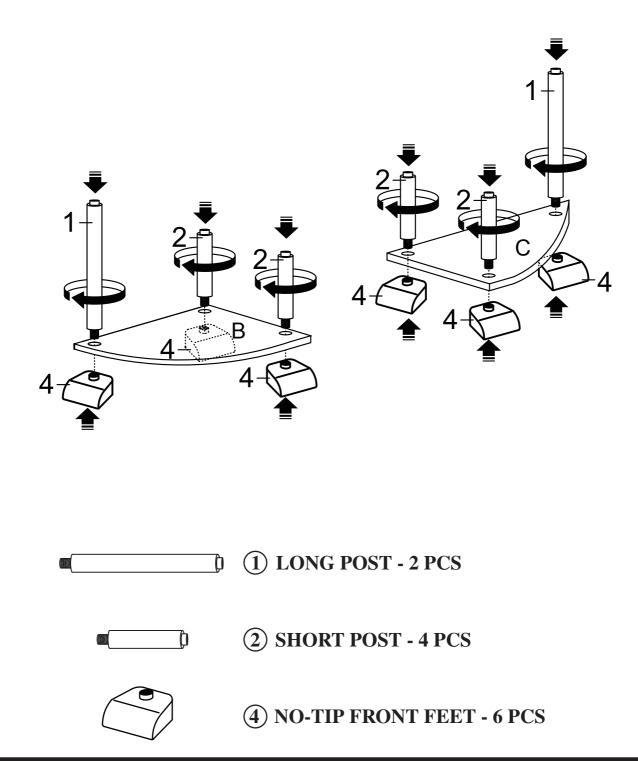

# **ASSEMBLY INSTRUCTIONS**

STEP 1
ATTACH 2 LONG POSTS (1), 4 SHORT POSTS (2), AND
6 NO-TIP FRONT FEET (4) TO 2 SIDE PANELS (B) AS SHOWN.

STEP 2 ATTACH CENTER PANEL ( A ) AND 4 SHORT POSTS ( 2 ) TO ASSEMBLED STEP 1 AS SHOWN.