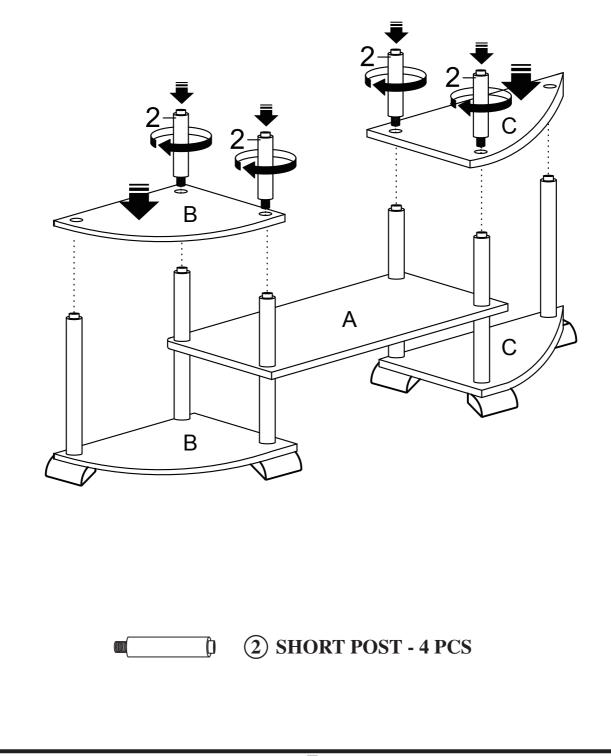

STEP 3 ATTACH 2 SIDE PANELS ( B ) AND 4 SHORT POSTS ( 2 ) TO ASSEMBLED STEP 2 AS SHOWN.