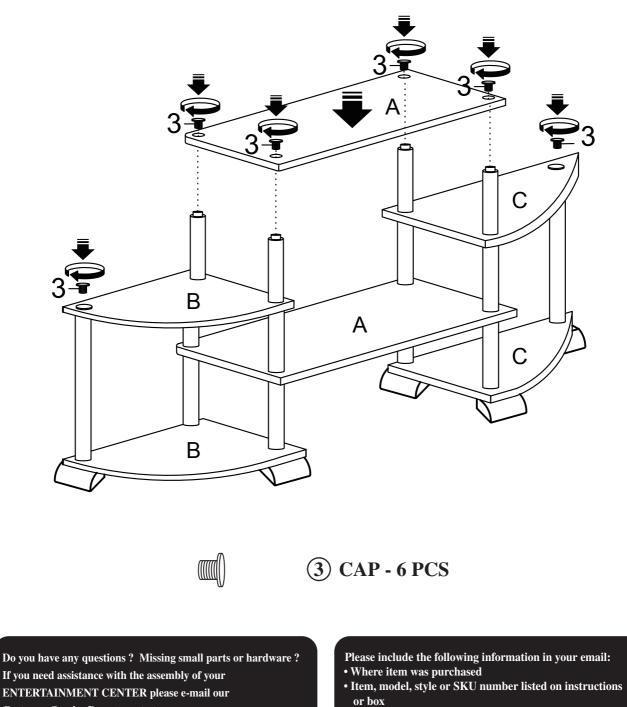

STEP 3 ATTACH 2 SIDE PANELS ( B ) AND 4 SHORT POSTS ( 2 ) TO ASSEMBLED STEP 2 AS SHOWN.

### STEP 4 ATTACH CENTER PANEL (A) AND 6 CAPS (3) TO ASSEMBLED STEP 3 AS SHOWN.

Customer Service Department at: support@fourstari.com