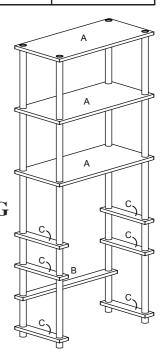

| NO | PARTS LIST     | QTY   |
|----|----------------|-------|
| А  | SHELF PANEL    | 3 pcs |
| В  | LONG CROSSBAR  | 1 pc  |
| С  | SHORT CROSSBAR | 6 pcs |

BEFORE YOU BEGIN, PLEASE READ ASSEMBLY INSTRUCTIONS CAREFULLY. FOLLOW THEM STEP BY STEP.