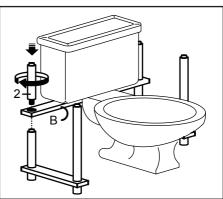

#### STEP 1

ATTACH SHORT CROSSBARS (C) TO LONG CROSSBAR (B) USING LEGS (4), SHORT POSTS (2) AND LONG POSTS (1) AS SHOWN. ■

LONG CROSSBAR PIERCED THE UNDERNEATH OF TOILET

D 1 LONG POST - 2 PCS

© SHORT POST - 4 PCS