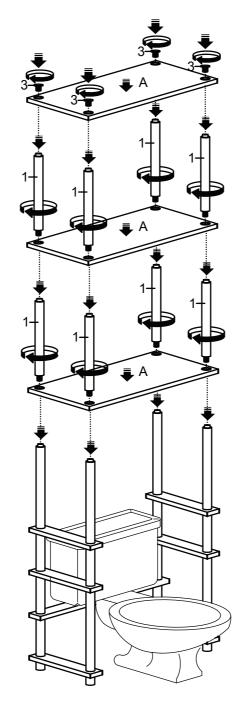

**4)** LEG - 4 PCS

STEP 2
ATTACH SHORT CROSSBAR ( C ) TO ASSEMBLED FROM
STEP 1 USING SHORT POST ( 2 ) AND LONG POSTS ( 1 )
AS SHOWN.

1 LONG POST - 4 PCS

② SHORT POST - 4 PCS

STEP 3
ATTACH SHELF PANELS (A) TO ASSEMBLED SECTION FROM STEP 2 USING LONG POST (1) AND CAPS (3) AS SHOWN.