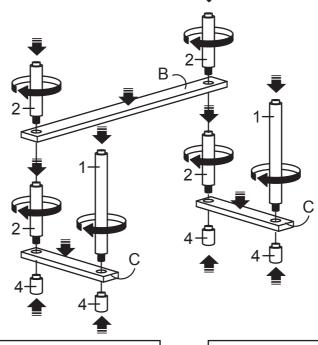

#### STEP 1

ATTACH SHORT CROSSBARS (C) TO LONG CROSSBAR (B) USING LEGS (4), SHORT POSTS (2) AND LONG POSTS (1) AS SHOWN. ■

LONG CROSSBAR PIERCED THE UNDERNEATH OF TOILET

D 1 LONG POST - 2 PCS

© SHORT POST - 4 PCS

**4)** LEG - 4 PCS

STEP 2
ATTACH SHORT CROSSBAR ( C ) TO ASSEMBLED FROM
STEP 1 USING SHORT POST ( 2 ) AND LONG POSTS ( 1 )
AS SHOWN.

1 LONG POST - 4 PCS

② SHORT POST - 4 PCS

STEP 3
ATTACH SHELF PANELS (A) TO ASSEMBLED SECTION FROM STEP 2 USING LONG POST (1) AND CAPS (3) AS SHOWN.