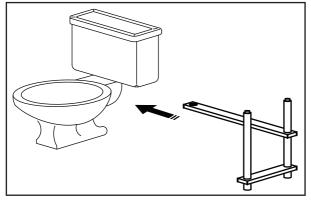

| LEG           |  | 4 pcs  |

| NO | PARTS LIST     | QTY   |
|----|----------------|-------|
| А  | SHELF PANEL    | 3 pcs |
| В  | LONG CROSSBAR  | 1 pc  |
| С  | SHORT CROSSBAR | 6 pcs |

BEFORE YOU BEGIN, PLEASE READ ASSEMBLY INSTRUCTIONS CAREFULLY. FOLLOW THEM STEP BY STEP.

#### **CAUTION:**

1. ADULT SUPERVISION IS REQUIRED DUE TO SMALL PARTS.

CARE SHOULD BE TAKEN IN THE UNPACKING AND ASSEMBLY OF THE PRODUCT.

- 2. ASSEMBLE ON SOFT SURFACES TO PREVENT DAMAGE TO THE PRODUCT FINISH.
- 3. MAKE SURE ALL PARTS ARE INCLUDED BEFORE ASSEMBLY.



## **ASSEMBLY INSTRUCTIONS**

BEFORE YOU BEGIN, PLEASE READ ASSEMBLY INSTRUCTIONS CAREFULLY. FOLLOW THEM STEP BY STEP.

#### STEP 1

ATTACH SHORT CROSSBARS (C) TO LONG CROSSBAR (B) USING LEGS (4), SHORT POSTS (2) AND LONG POSTS (1) AS SHOWN. ■







LONG CROSSBAR PIERCED THE UNDERNEATH OF TOILET

D 1 LONG POST - 2 PCS

© SHORT POST - 4 PCS

**4)** LEG - 4 PCS

STEP 2
ATTACH SHORT CROSSBAR ( C ) TO ASSEMBLED FROM
STEP 1 USING SHORT POST ( 2 ) AND LONG POSTS ( 1 )
AS SHOWN.



1 LONG POST - 4 PCS

② SHORT POST - 4 PCS

STEP 3
ATTACH SHELF PANELS (A) TO ASSEMBLED SECTION FROM STEP 2 USING LONG POST (1) AND CAPS (3) AS SHOWN.







This unit is intended for use only with the products and maximum weights indicated. Use with other products or products heavier than the maximum weights indicated may result in instability causing possible injury. Furniture can tip over or break if improperly moved. Have a friend help to lift and carry the unit to it's new location.

Do you have any questions? Missing small parts or hardware? If you need a