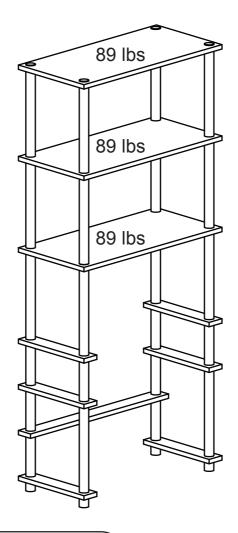

This unit is intended for use only with the products and maximum weights indicated. Use with other products or products heavier than the maximum weights indicated may result in instability causing possible injury. Furniture can tip over or break if improperly moved. Have a friend help to lift and carry the unit to it's new location.