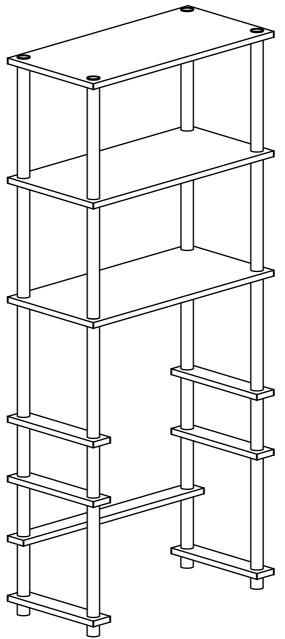

| NO | PARTS LIST     | QTY   |
|----|----------------|-------|
| А  | SHELF PANEL    | 3 pcs |
| В  | LONG CROSSBAR  | 1 pc  |
| С  | SHORT CROSSBAR | 6 pcs |

BEFORE YOU BEGIN, PLEASE READ ASSEMBLY INSTRUCTIONS CAREFULLY. FOLLOW THEM STEP BY STEP.