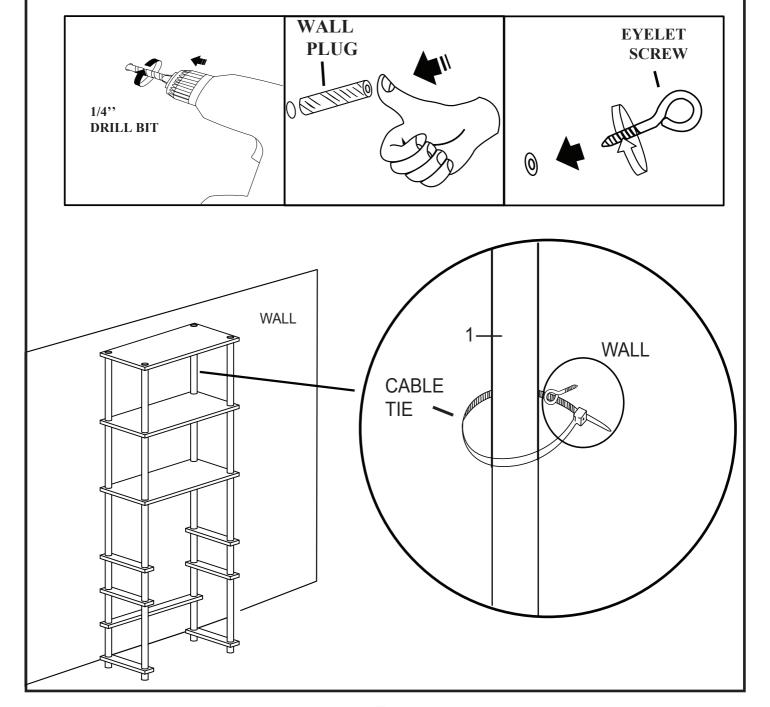

y causing possible injury. Furniture can tip over or break if improperly moved. Have a friend help to lift and carry the unit to it's new location.

Do you have any questions? Missing small parts or hardware? If you need assistance with the assembly of your Bathroom Space Saver please e-mail our Customer Service Department at:

support@fourstari.com or call us at (508) 435-4830 or (800) 639-3803 Please include the following information in your email:

- $\bullet$  Where item was purchased
- $\bullet$  Item, model, style or SKU number listed on instructions or box
- $\bullet$  Part number, description of the part and quantity needed

This information will help us get the proper part to you faster

# IF NECESSARY, PLEASE FOLLOW BELOW INSTRUCTION TO PREVENT PRODUCT TIP OVER.

## **PARTS**