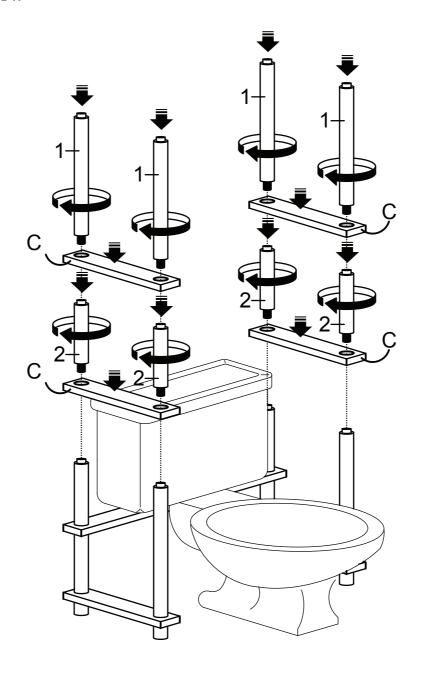

#### STEP 1

ATTACH SHORT CROSSBARS (C) TO LONG CROSSBAR (B) USING LEGS (4), SHORT POSTS (2) AND LONG POSTS (1) AS SHOWN. ■

LONG CROSSBAR PIERCED THE UNDERNEATH OF TOILET

D 1 LONG POST - 2 PCS

© SHORT POST - 4 PCS

**4)** LEG - 4 PCS

STEP 2
ATTACH SHORT CROSSBAR ( C ) TO ASSEMBLED FROM
STEP 1 USING SHORT POST ( 2 ) AND LONG POSTS ( 1 )
AS SHOWN.

1 LONG POST - 4 PCS

② SHORT POST - 4 PCS

STEP 3
ATTACH SHELF PANELS (A) TO ASSEMBLED SECTION FROM STEP 2 USING LONG POST (1) AND CAPS (3) AS SHOWN.