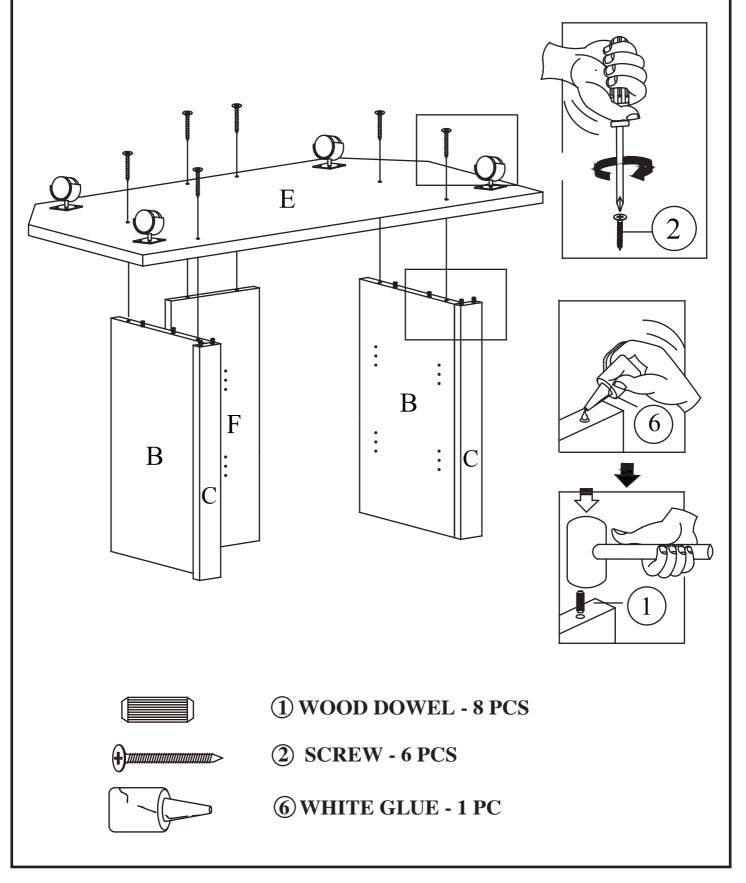

**⑤** CSK SCREW - 16 PCS

STEP 2
ATTACH SIDE PANELS (B), FRONT PANELS (C) AND BACK
PANEL (F) TO ASSEMBLED STEP 1 USING WOOD DOWELS (1),
WHITE GLUUE (6) AND SCREWS (2) AS SHOWN.

STEP 3
ATTACH TOP PANEL (A) TO ASSEMBLED STEP 2 USING WOOD DOWEL (1). INSERT SHELF SUPPORT INTO SIDE PANELS (B) AND BACK PANEL (F) HOLES. THEN ALLOW GLUE TO DRY COMPLETELY.