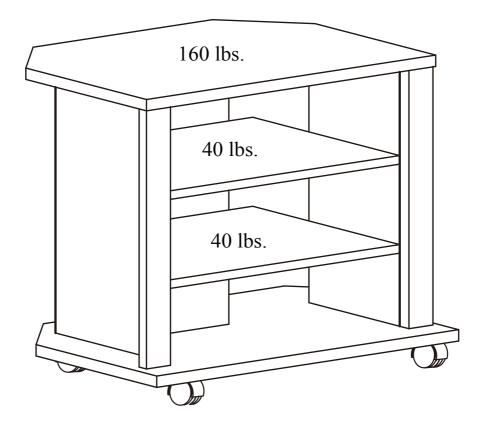

STEP 4
PLACE SHELF PANEL ( D ) TO ASSEMBLED FROM STEP 3
AS SHOWN.

This unit is intended for use only with the products and maximum weights indicated. Use with other products or products heavier than the maximum weights indicated may result in instability causing possible injury. Furniture can tip over or break if improperly moved. Have a friend help to lift and carry the unit to it's new location.