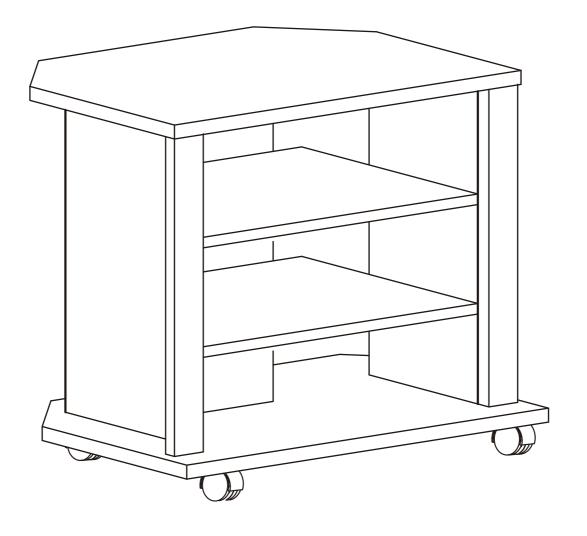

MODEL: 11211715V
CORNER TV STAND

## HARDWARE AND PARTS LIST

| NO | HARDWARE LIST |                                        | QTY    |
|----|---------------|----------------------------------------|--------|
| 1  | WOOD DOWEL    |                                        | 18 pcs |
| 2  | SCREW         | <b>←</b>                               | 6 pcs  |
| 3  | SHELF SUPPORT | <b>D</b>                               | 10 pcs |
| 4  | CASTER        | $\bigcirc$                             | 4 pcs  |
| 5  | CSK SCREW     | <===================================== | 16 pcs |
| 6  | WHITE GLUE    |                                        | 1 pc   |

| NO | PARTS LIST   | QTY   |
|----|--------------|-------|
| А  | TOP PANEL    | 1 pc  |
| В  | SIDE PANEL   | 2 pcs |
| С  | FRONT PANEL  | 2 pcs |
|