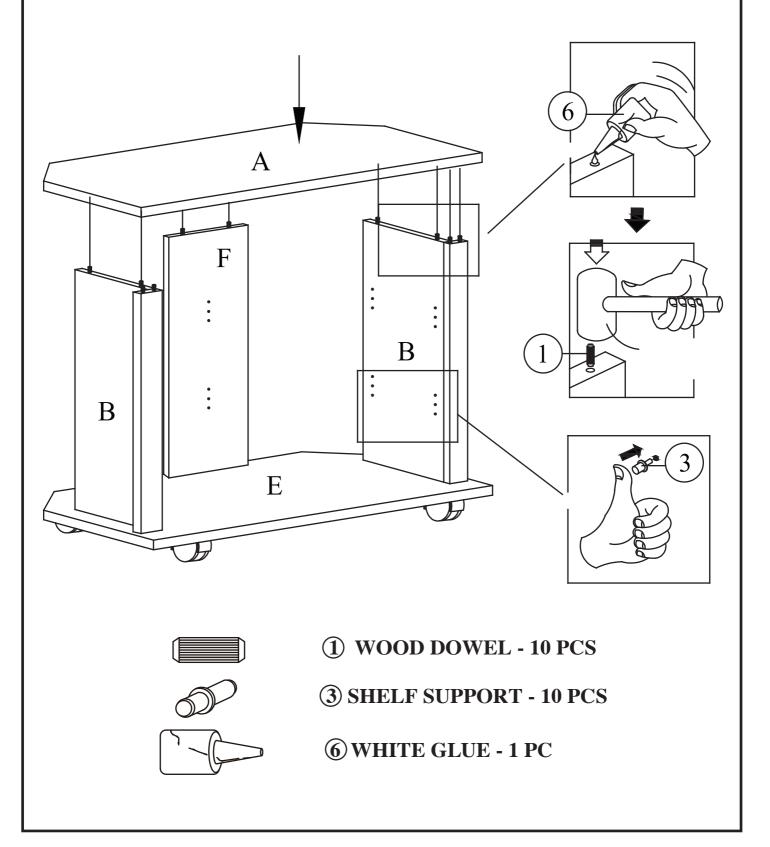

STEP 4
PLACE SHELF PANEL ( D ) TO ASSEMBLED FROM STEP 3
AS SHOWN.

This unit is intended for use only with the products and maximum weights indicated. Use with other products or products heavier than the maximum weights indicated may result in instability causing possible injury. Furniture can tip over or break if improperly moved. Have a friend help to lift and carry the unit to it's new location.