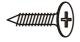

## **ASSEMBLY INSTRUCTIONS**

BEFORE YOU BEGIN, PLEASE READ ASSEMBLY INSTRUCTIONS CAREFULLY. FOLLOW THEM STEP BY STEP.

STEP 1
ATTACH CASTERS (4) TO BOTTOM PANEL (E) USING CSK
SCREWS (5) AS SHOWN.

**4** CASTER - 4 PCS

**⑤** CSK SCREW - 16 PCS

STEP 2
ATTACH SIDE PANELS (B), FRONT PANELS (C) AND BACK
PANEL (F) TO ASSEMBLED STEP 1 USING WOOD DOWELS (1),
WHITE GLUUE (6) AND SCREWS (2) AS SHOWN.

STEP 3
ATTACH TOP PANEL (A) TO ASSEMBLED STEP 2 USING WOOD DOWEL (1). INSERT SHELF SUPPORT INTO SIDE PANELS (B) AND BACK PANEL (F) HOLES. THEN ALLOW GLUE TO DRY COMPLETELY.