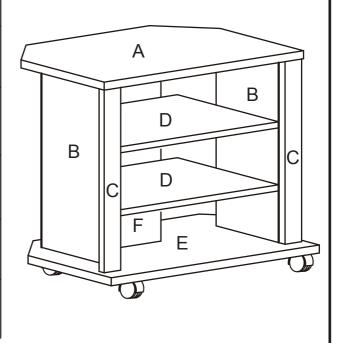

| NO | PARTS LIST   | QTY   |
|----|--------------|-------|
| А  | TOP PANEL    | 1 pc  |
| В  | SIDE PANEL   | 2 pcs |
| С  | FRONT PANEL  | 2 pcs |
| D  | SHELF PANEL  | 2 pcs |
| E  | BOTTOM PANEL | 1 pc  |
| F  | BACK PANEL   | 1 pc  |