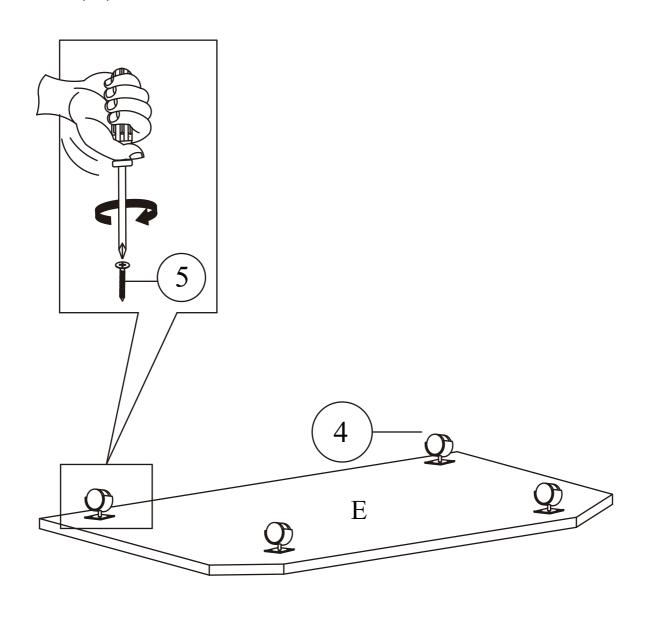

## **ASSEMBLY INSTRUCTIONS**

BEFORE YOU BEGIN, PLEASE READ ASSEMBLY INSTRUCTIONS CAREFULLY. FOLLOW THEM STEP BY STEP.

STEP 1
ATTACH CASTERS (4) TO BOTTOM PANEL (E) USING CSK
SCREWS (5) AS SHOWN.

**4** CASTER - 4 PCS

**⑤** CSK SCREW - 16 PCS

STEP 2
ATTACH SIDE PANELS (B), FRONT PANELS (C) AND BACK
PANEL (F) TO ASSEMBLED STEP 1 USING WOOD DOWELS (1),
WHITE GLUUE (6) AND SCREWS (2) AS SHOWN.

STEP 3
ATTACH TOP PANEL (A) TO ASSEMBLED STEP 2 USING WOOD DOWEL (1). INSERT SHELF SUPPORT INTO SIDE PANELS (B) AND BACK PANEL (F) HOLES. THEN ALLOW GLUE TO DRY COMPLETELY.