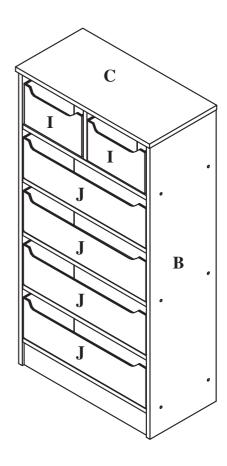

| NO | PARTS LIST        | QTY   |
|----|-------------------|-------|
| A  | LEFT SIDE PANEL   | 1 PC  |
| В  | RIGHT SIDE PANEL  | 1 PC  |
| С  | TOP PANEL         | 1 PC  |
| D  | CENTER PANEL      | 1 PC  |
| E  | FIX PANEL         | 1 PC  |
| F  | BOTTOM BAR        | 1 PC  |
| G  | FIX PANEL         | 1 PC  |
| Н  | FIX PANEL         | 2 PCS |
| I  | STORAGE BIN SMALL | 2 PCS |
| J  | STORAGE BIN BIG   | 4 PCS |