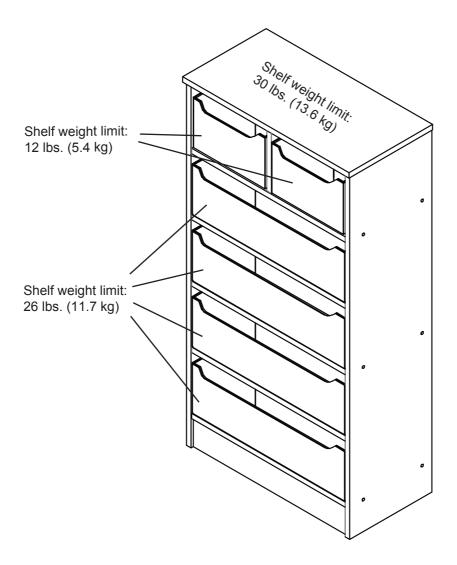

**③ WITH GLUE - 1PC** 

STEP 4

UNFOLD THE BINS (I & J) AND INSERT THE CARDBOARD, AS SHOWN.

THEN SLIDE THE BINS (I & J) TO THE ASSEMBLED ORGANIZER, AS SHOWN.

This unit is intended for use only with the products and maximum weights indicated. Use with other products or products heavier than the maximum weights indicated may result in instability causing possible injury. Furniture can tip over or break if improperly moved. Have a friend help to lift and carry the unit to it's new location.