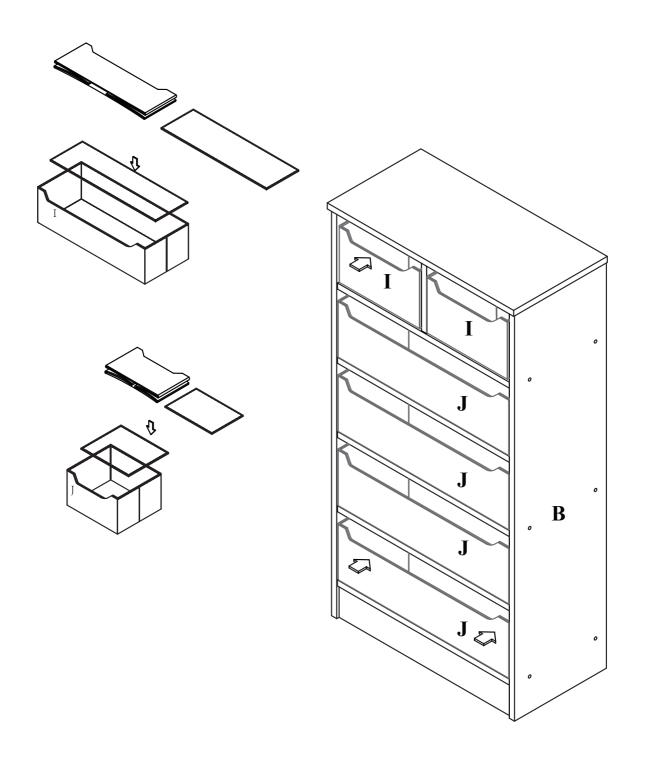

**③ WITH GLUE - 1PC** 

STEP 4

UNFOLD THE BINS (I & J) AND INSERT THE CARDBOARD, AS SHOWN.

THEN SLIDE THE BINS (I & J) TO THE ASSEMBLED ORGANIZER, AS SHOWN.

This unit is intended for use only with the products and maximum weights indicated. Use with other products or products heavier than the maximum weights indicated may result in instability causing possible injury. Furniture can tip over or break if improperly moved. Have a friend help to lift and carry the unit to it's new location.