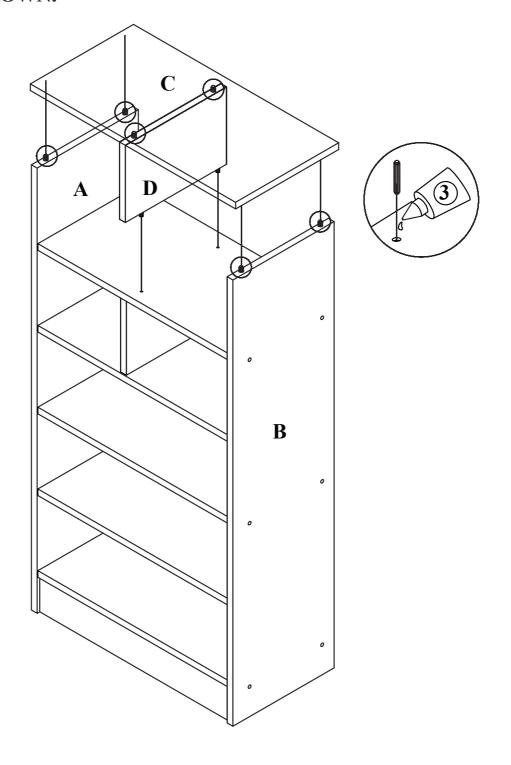

### STEP 1

- 1.1 INSTALL THE DOWEL (1) TO THE CENTER PANEL (D), FIX PANEL (G) AND THE SIDE PANELS (A & B) USING THE GLUE (3), AS SHOWN.
- 1.2 INSTALL THE DOWEL (4) TO THE BOTTOM BAR (F) USING THE GLUE (3), AS SHOWN.

- (1) DOWEL M6 x 30 mm 16PCS
- 3 WITH GLUE 1PC
- **4** PLASTIC DOWEL M5 x 20 mm 4PCS

STEP 2
ATTACH THE FIX PANELS (G) TO THE SIDE PANELS (A &B)
USING THE DOWELS (1) AND GLUE (3), THEN ATTACH THE FIX
PANELS (E & H) WITH THE BOTTOM BAR (F) AND THE SIDE
PANELS (A & B) USING THE SCREWS (2), AS SHOWN.

- - ③ WITH GLUE 1PC

### STEP 3

- 3.1 ATTACH THE CENTER PANEL (D) ONTO THE FIX PANEL (E) USING THE DOWEL (1) AND GLUE (3), AS SHOWN.
- 3.2 ATTACH THE TOP PANEL (C) TO THE CENTER PANEL (D) AND SIDE PANELS (A & B) USING THE DOWEL (1) AND GLUE (3), AS SHOWN.

**③ WITH GLUE - 1PC** 

STEP 4

UNFOLD THE BINS (I & J) AND INSERT THE CARDBOARD, AS SHOWN.

THEN SLIDE THE BINS (I & J) TO THE ASSEMBLED ORGANIZER, AS SHOWN.

This unit is intended for use only with the products and maximum weights indicated. Use with other products or products heavier than the maximum weights indicated may result in instability causing possible injury. Furniture can tip over or break if improperly moved. Have a friend help to lift and carry the unit to it's new location.