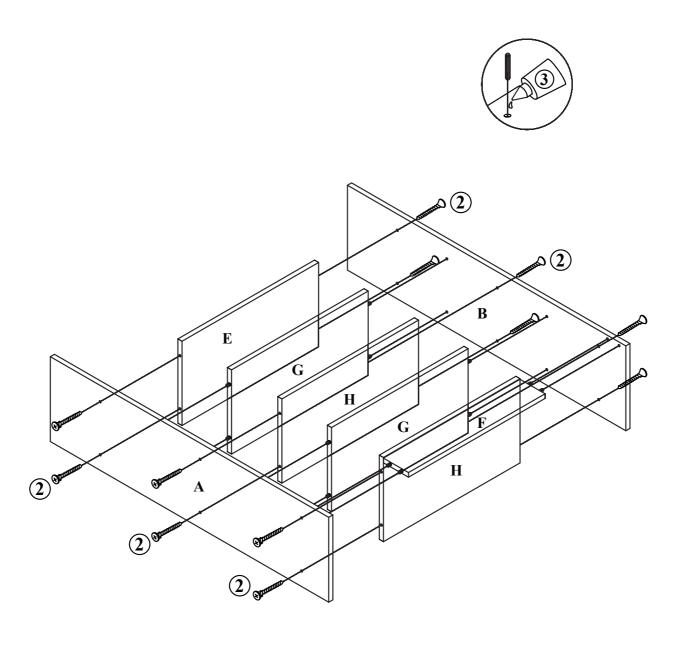

- (1) DOWEL M6 x 30 mm 16PCS
- 3 WITH GLUE 1PC
- **4** PLASTIC DOWEL M5 x 20 mm 4PCS

STEP 2
ATTACH THE FIX PANELS (G) TO THE SIDE PANELS (A &B)
USING THE DOWELS (1) AND GLUE (3), THEN ATTACH THE FIX
PANELS (E & H) WITH THE BOTTOM BAR (F) AND THE SIDE
PANELS (A & B) USING THE SCREWS (2), AS SHOWN.

- - ③ WITH GLUE 1PC