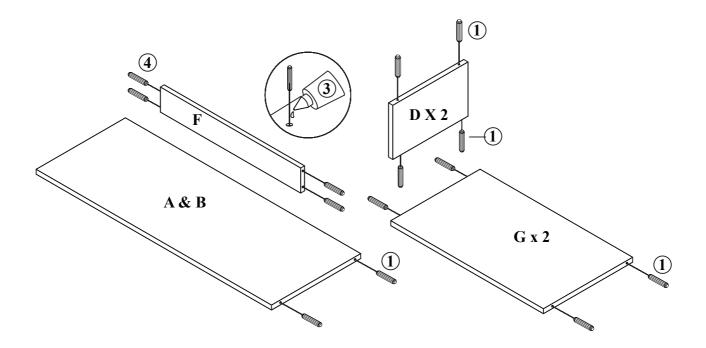

### STEP 1

- 1.1 INSTALL THE DOWEL (1) TO THE CENTER PANEL (D), FIX PANEL (G) AND THE SIDE PANELS (A & B) USING THE GLUE (3), AS SHOWN.
- 1.2 INSTALL THE DOWEL (4) TO THE BOTTOM BAR (F) USING THE GLUE (3), AS SHOWN.

- (1) DOWEL M6 x 30 mm 16PCS
- 3 WITH GLUE 1PC
- **4** PLASTIC DOWEL M5 x 20 mm 4PCS

STEP 2
ATTACH THE FIX PANELS (G) TO THE SIDE PANELS (A &B)
USING THE DOWELS (1) AND GLUE (3), THEN ATTACH THE FIX
PANELS (E & H) WITH THE BOTTOM BAR (F) AND THE SIDE
PANELS (A & B) USING THE SCREWS (2), AS SHOWN.