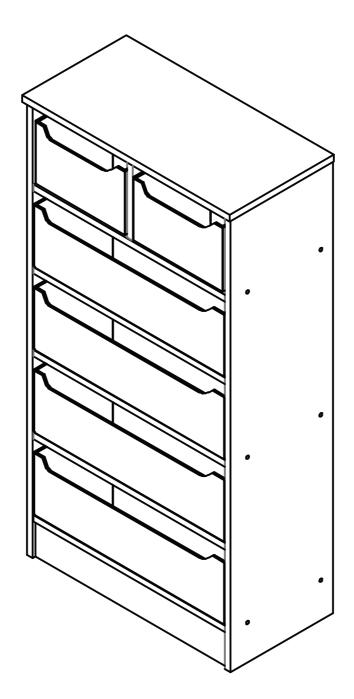

MODEL: 11210929

**6 DRAWER ORGANIZER** 

## PARTS LIST AND HARDWARE

| NO | HARDWARE LIST    |                   | QTY    |
|----|------------------|-------------------|--------|
| 1  | DOWEL M6 x 30 mm |                   | 16 PCS |
| 2  | SCREW            | ( <del>1</del> )) | 12 PCS |
| 3  | WHITE GLUE       |                   | 1 PC   |
| 4  | DOWEL M5 x 20 mm |                   | 4 PCS  |

| NO | PARTS LIST        | QTY   |
|----|-------------------|-------|
| A  | LEFT SIDE PANEL   | 1 PC  |
| В  | RIGHT SIDE PANEL  | 1 PC  |
| С  | TOP PANEL         | 1 PC  |
| D  | CENTER PANEL      | 1 PC  |
| E  | FIX PANEL         | 1 PC  |
| F  | BOTTOM BAR        | 1 PC  |
| G  | FIX PANEL         | 1 PC  |
| Н  | FIX PANEL         | 2 PCS |
| I  | STORAGE BIN SMALL | 2 PCS |
| J  | STORA