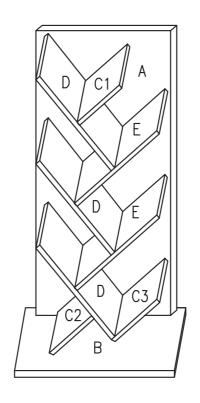

| NO | PARTS LIST              |     | QTY   |
|----|-------------------------|-----|-------|
| A  | BACK PANEL              |     | 1 PC  |
| В  | BOTTOM PANEL            |     | 1 PC  |
| C  | SHELF - SMALL (1)(2)(3) |     | 3 PCS |
| D  | SHELF - LEFT            |     | 3 PCS |
| E  | SHELF - RGIHT           | · . | 2 PCS |

STEP 3
ATTACH THE SMALL SHELF (C), LEFT SHELF (D) AND RIGHT SHELF (E) USING THE GLUE (4), AS SHOWN.

WITH GLUE - 1PC

STEP 4
ATTACH THE ASSEMBLED PARTS FROM STEP 3 TO THE
ASSEMBLED PARTS FROM STEP 2 USING THE SCREWS (1), AS
SHOWN.