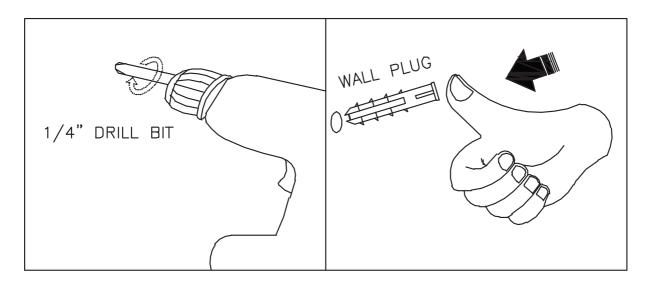

#### STEP 5

- 5.1 DRILL THE HOLES ON THE WALL AND INSERT THE WALL PLUG (6), INSTALL THE SCREW (1) WITH SCREW DRIVER.
- 5.2 HANG THE ORGANIZER ON THE WALL.

**6 WALL PLUG - 2 PCS** 

Shelf weight limit: 11.5 lbs. (5.2 kg)