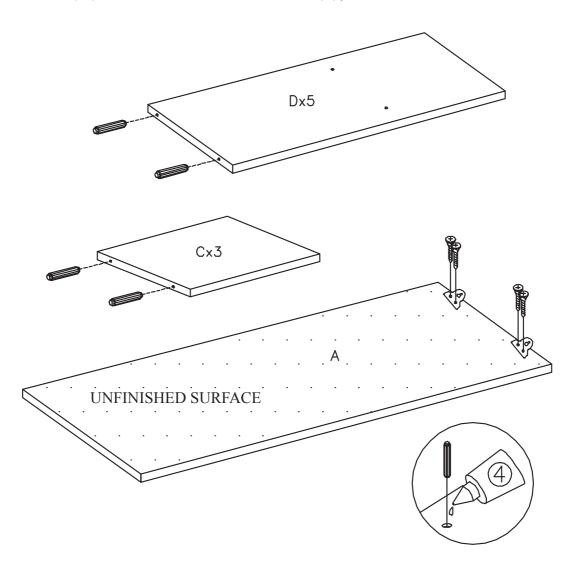

### STEP 1

- 1.1 INSTALL THE PLASTIC DOWEL (2) TO THE SHELF PANELS (C & D) USING THE GLUE (4), AS SHOWN.
- 1.2 INSTALL THE WALL BRACKET (METAL) (3) TO THE BACK PANEL (A) USING THE SCREWS (5), AS SHOWN.

- 8
- **③** WALL BRAKET (METAL) 2PCS
- (5) SCREW 4PCS
- PLASTIC DOWEL M5 x 20mm 14PCS
- WITH GLUE 1PC

STEP 2
ATTACH BOTTOM PANEL (B) TO THE BACK PANEL (A) USING THE SCREW (1), AS SHOWN.

(1) SCREW - 3 PCS