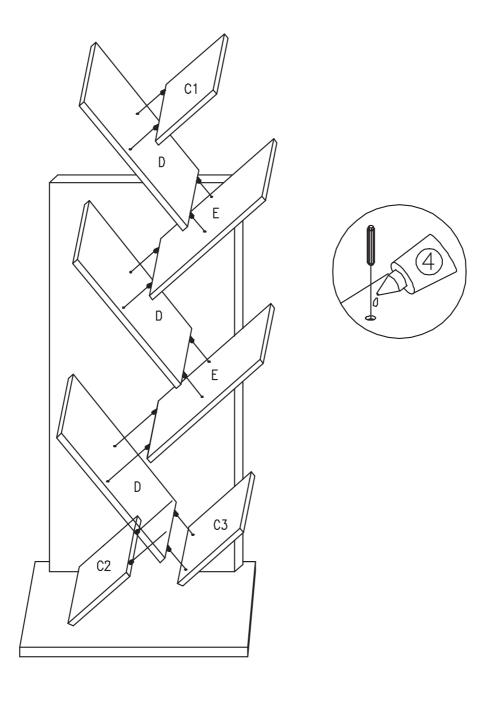

STEP 3
ATTACH THE SMALL SHELF (C), LEFT SHELF (D) AND RIGHT SHELF (E) USING THE GLUE (4), AS SHOWN.

WITH GLUE - 1PC

STEP 4
ATTACH THE ASSEMBLED PARTS FROM STEP 3 TO THE
ASSEMBLED PARTS FROM STEP 2 USING THE SCREWS (1), AS
SHOWN.

(1) SCREW - 16 PCS