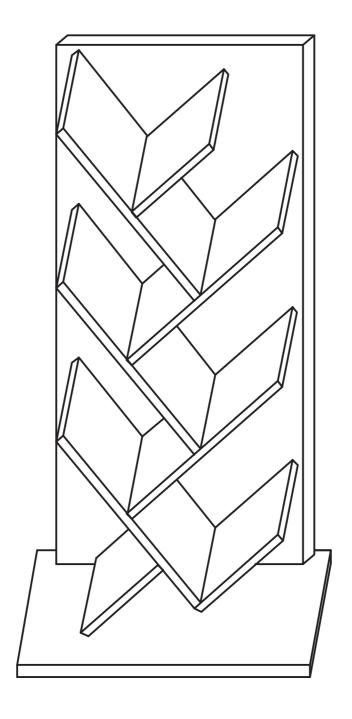

MODEL: 11210912

**MEDIA ORGANIZER** 

| NO | PARTS LIST              |     | QTY   |
|----|-------------------------|-----|-------|
| A  | BACK PANEL              |     | 1 PC  |
| В  | BOTTOM PANEL            |     | 1 PC  |
| C  | SHELF - SMALL (1)(2)(3) |     | 3 PCS |
| D  | SHELF - LEFT            |     | 3 PCS |
| E  | SHELF - RGIHT           | · . | 2 PCS |