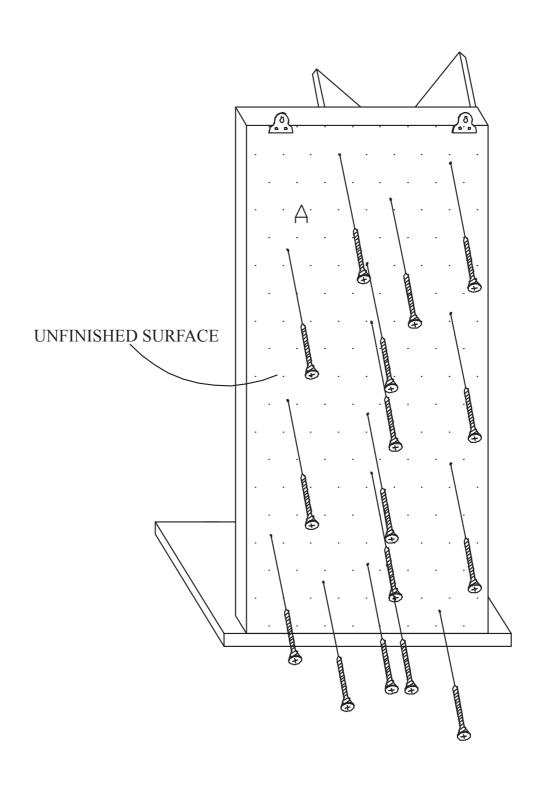

- 8
- **③** WALL BRAKET (METAL) 2PCS
- (5) SCREW 4PCS
- PLASTIC DOWEL M5 x 20mm 14PCS
- WITH GLUE 1PC

STEP 2
ATTACH BOTTOM PANEL (B) TO THE BACK PANEL (A) USING THE SCREW (1), AS SHOWN.

(1) SCREW - 3 PCS

(1) SCREW - 16 PCS