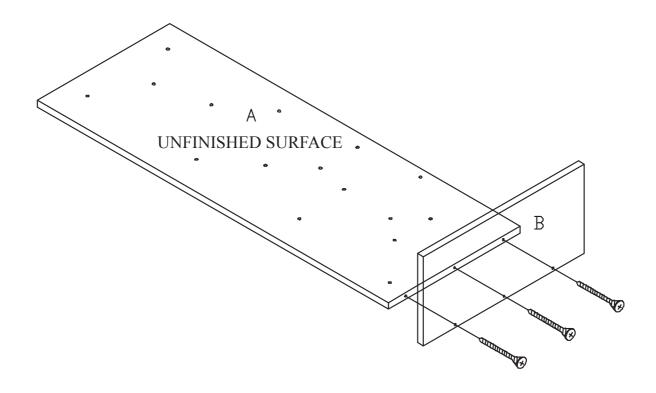

- 8
- **③** WALL BRAKET (METAL) 2PCS
- (5) SCREW 4PCS
- PLASTIC DOWEL M5 x 20mm 14PCS
- WITH GLUE 1PC

STEP 2
ATTACH BOTTOM PANEL (B) TO THE BACK PANEL (A) USING THE SCREW (1), AS SHOWN.

(1) SCREW - 3 PCS