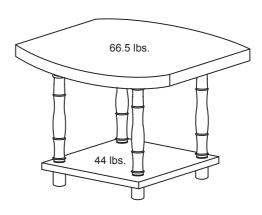

## STEP 2 ATTACH 4 LONG TUBES (1) INTO TOP PANEL (A) AND THEN ATTACH BOTTOM SHELF (B) WITH LEGS (3) AS SHOWN.

This unit is intended for use only with the products and maximum weights indicated. Use with other products or products heavier than the maximum weights indicated may result in instability causing possible injury. Furniture can tip over or break if improperly moved. Have a friend help to lift and carry the unit to it's new location.