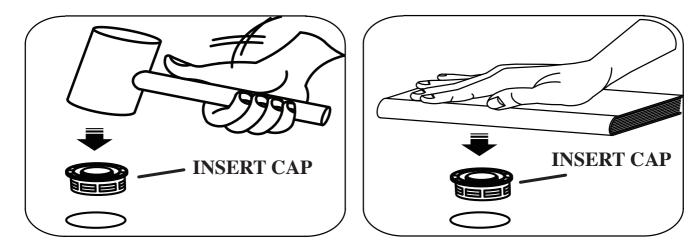

## **ASSEMBLY INSTRUCTIONS**

STEP 1 ATTACH INSERT CAPS ( 2 ) TO TOP PANEL ( A ) AS SHOWN

USING EITHER A SOFT RUBBER MALLET OR BY FIRMLY PRESSING THE INSERT CAPS INTO THE TOP PANEL USING THE FLAT SIDE OF A BOOK OR OTHER HARD FLAT SUREFACE TO PRESS THE CAPS INTO THE PANEL.