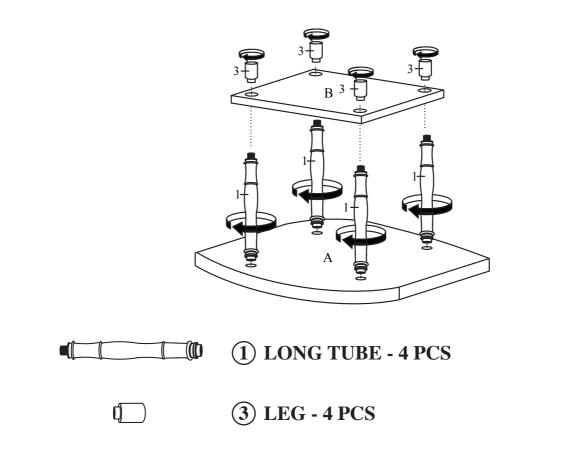

## STEP 2 ATTACH 4 LONG TUBES (1) INTO TOP PANEL (A) AND THEN ATTACH BOTTOM SHELF (B) WITH LEGS (3) AS SHOWN.

This unit is intended for use only with the products and maximum weights indicated. Use with other products or products heavier than the maximum weights indicated may result in instability causing possible injury. Furniture can tip over or break if improperly moved. Have a friend help to lift and carry the unit to it's new location.