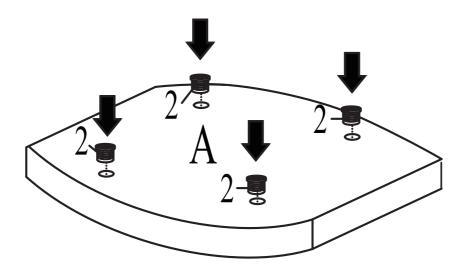

## **ASSEMBLY INSTRUCTIONS**

STEP 1 ATTACH INSERT CAPS ( 2 ) TO TOP PANEL ( A ) AS SHOWN

USING EITHER A SOFT RUBBER MALLET OR BY FIRMLY PRESSING THE INSERT CAPS INTO THE TOP PANEL USING THE FLAT SIDE OF A BOOK OR OTHER HARD FLAT SUREFACE TO PRESS THE CAPS INTO THE PANEL.

(2) INSERT CAP - 4 PCS