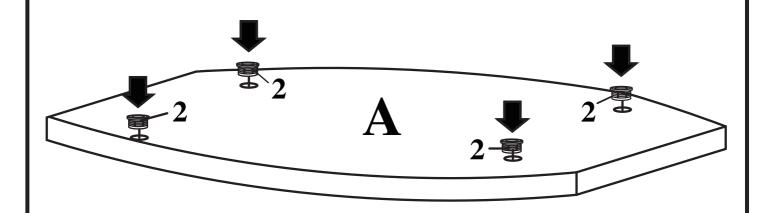

## **ASSEMBLY INSTRUCTIONS**

STEP 1
PRESS INSERT CAPS ( 2 ) INTO TOP PANEL ( A ) AS SHOWN

USING EITHER A SOFT RUBBER MALLET OR BY FIRMLY PRESSING THE INSERT CAPS INTO THE TOP PANEL USING THE FLAT SIDE OF A BOOK OR OTHER HARD FLAT SUREFACE TO PRESS THE CAPS INTO THE PANEL.