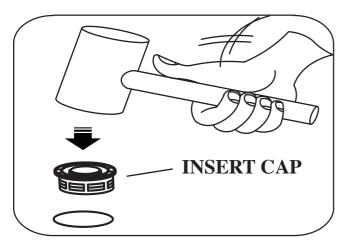

## **OPTIONAL ASSEMBLY TOOL**

**RUBBER MALLET** 

## **ASSEMBLY INSTRUCTIONS**

STEP 1
PRESS INSERT CAPS ( 2 ) INTO TOP PANEL ( A ) AS SHOWN

USING EITHER A SOFT RUBBER MALLET OR BY FIRMLY PRESSING THE INSERT CAPS INTO THE TOP PANEL USING THE FLAT SIDE OF A BOOK OR OTHER HARD FLAT SUREFACE TO PRESS THE CAPS INTO THE PANEL.