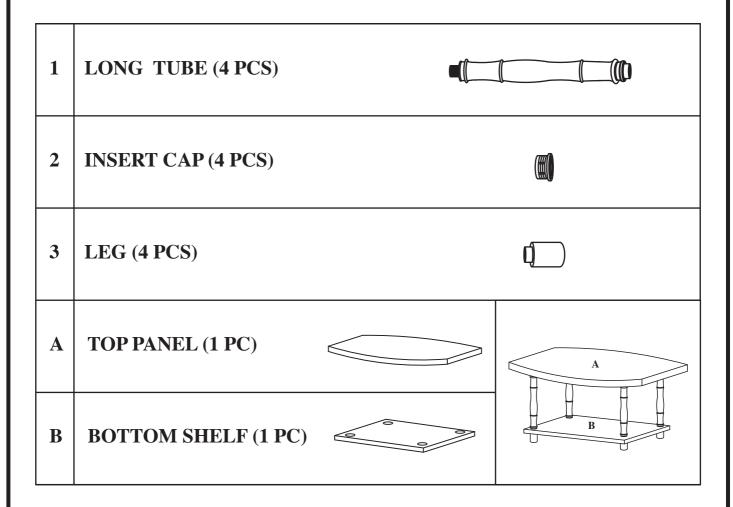

(2) INSERT CAP - 4 PCS

STEP 2
ATTACH 4 LONG TUBES (1) INTO TOP PANEL (A) AND THEN ATTACH BOTTOM SHELF (B) WITH LEGS (3) AS SHOWN.

1 LONG TUBE - 4 PCS

(3) LEG - 4 PCS

This unit is intended for use only with the products and maximum weights indicated. Use with other products or products heavier than the maximum weights indicated may result in instability causing possible injury. Furniture can tip over or break if improperly moved. Have a friend help to lift and carry the unit to it's new location.