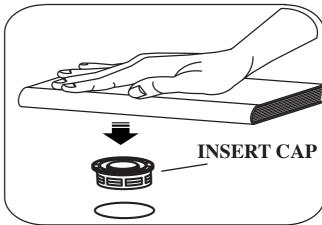

## **ASSEMBLY INSTRUCTIONS**

STEP 1
PRESS INSERT CAPS ( 2 ) INTO TOP PANEL ( A ) AS SHOWN

USING EITHER A SOFT RUBBER MALLET OR BY FIRMLY PRESSING THE INSERT CAPS INTO THE TOP PANEL USING THE FLAT SIDE OF A BOOK OR OTHER HARD FLAT SUREFACE TO PRESS THE CAPS INTO THE PANEL.

(2) INSERT CAP - 4 PCS

STEP 2
ATTACH 4 LONG TUBES (1) INTO TOP PANEL (A) AND THEN ATTACH BOTTOM SHELF (B) WITH LEGS (3) AS SHOWN.

1 LONG TUBE - 4 PCS

(3) LEG - 4 PCS

This unit is intended for use only with the products and maximum weights indicated. Use with other products or products heavier than the maximum weights indicated may result in instability causing possible injury. Furniture can tip over or break if improperly moved. Have a friend help to lift and carry the unit to it's new location.