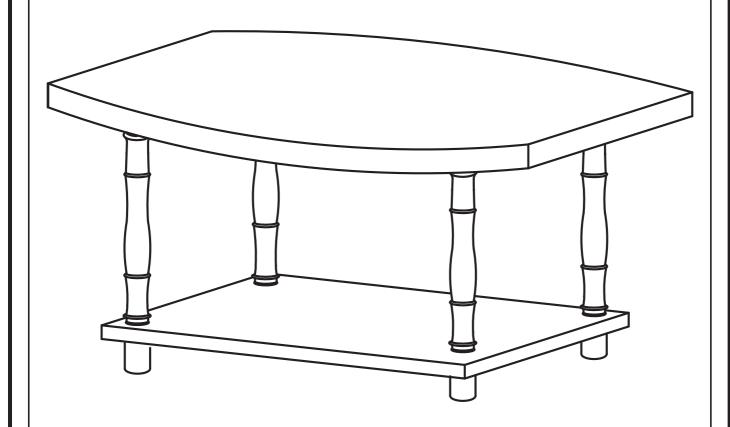

MODEL: 11210630V

## PARTS AND HARDWARE



BEFORE YOU BEGIN, PLEASE READ ASSEMBLY INSTRUCTIONS CAREFULLY. FOLLOW THEM STEP BY STEP.

## **CAUTION:**

- 1. ADULT SUPERVISION IS REQUIRED DUE TO SMALL PARTS. CARE SHOULD BE TAKEN IN THE UNPACKING AND ASSEMBLY OF THE PRODUCT.
- 2. ASSEMBLE ON SOFT SURFACES TO PREVENT DAMAGE TO THE PRODUCT FINISH.
- 3. MAKE SURE ALL PARTS ARE INCLUDED BEFORE ASSEMBLY.

## **OPTIONAL ASSEMBLY TOOL**

**RUBBER MALLET** 



## **ASSEMBLY INSTRUCTIONS**

STEP 1
PRESS INSERT CAPS ( 2 ) INTO TOP PANEL ( A ) AS SHOWN



USING EITHER A SOFT RUBBER MALLET OR BY FIRMLY PRESSING THE INSERT CAPS INTO THE TOP PANEL USING THE FLAT SIDE OF A BOOK OR OTHER HARD FLAT SUREFACE TO PRESS THE CAPS INTO THE PANEL.







(2) INSERT CAP - 4 PCS

STEP 2
ATTACH 4 LONG TUBES (1) INTO T