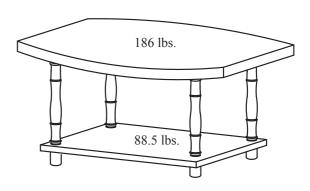

(2) INSERT CAP - 4 PCS

STEP 2
ATTACH 4 LONG TUBES (1) INTO TOP PANEL (A) AND THEN ATTACH BOTTOM SHELF (B) WITH LEGS (3) AS SHOWN.

1 LONG TUBE - 4 PCS

(3) LEG - 4 PCS

This unit is intended for use only with the products and maximum weights indicated. Use with other products or products heavier than the maximum weights indicated may result in instability causing possible injury. Furniture can tip over or break if improperly moved. Have a friend help to lift and carry the unit to it's new location.