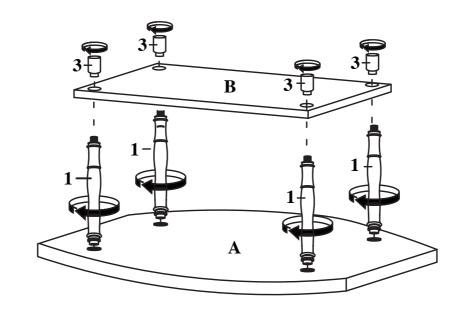

(2) INSERT CAP - 4 PCS

STEP 2
ATTACH 4 LONG TUBES (1) INTO TOP PANEL (A) AND THEN ATTACH BOTTOM SHELF (B) WITH LEGS (3) AS SHOWN.

1 LONG TUBE - 4 PCS

(3) LEG - 4 PCS

This unit is intended for use only with the products and maximum weights indicated. Use with other products or products heavier than the maximum weights indicated may result in instability causing possible injury. Furniture can tip over or break if improperly moved. Have a friend help to lift and carry the unit to it's new location.