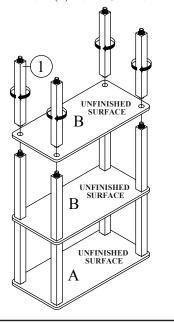

STEP 4 ATTACH LONG SQUARE TUBE (1) TO SHELF PANEL (B) AND TIGHTEN IT.

ATTACH LONG SQUARE TUBE (1) AND SQUARE LEG (2) TO SHELF PANEL(B) AND TIGHTEN IT. UNFINISHED SURFACE B UNFINISHED SURFACE B UNFINISHED SURFACE B UNFINISHED SURFACE