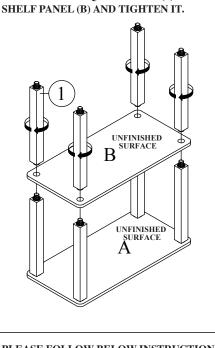

## STEP 3 ATTACH LONG SQUARE TUBE (1) TO SHELF PANEL (B) AND TIGHTEN IT.

INSTALL INSERT CAP (3) INTO PANEL (A),

1 UNFINISHED SURFACE A

ATTACH LONG SQUARE TUBE (1) TO TOP

PANEL(A) AND TIGHTEN IT.

PLEASE FOLLOW BELOW INSTRUCTION TO PREVENT PRODUCT TIP OVER.