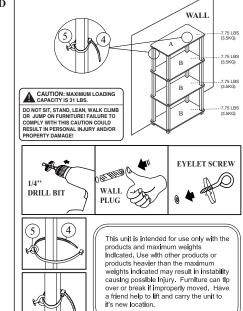

Total maximum

weight limits 31 Lbs.

Each shelf 7.75 Lbs.

STEP 1

FACE DOWN PANEL (A).

PUSH DOWN FIRMLY.

## BEFORE YOU BEGIN, PLEASE READ ASSEMBLY INSTRUCTIONS CAREFULLY. FOLLOW THEM STEP BY STEP.

| NO | HARDWARE LIST    |            | QTY    |
|----|------------------|------------|--------|
| 1  | LONG SQUARE TUBE |            | 12 PCS |
| 2  | PE SQUARE LEG    | <b>d</b> ⊡ | 4 PCS  |
| 3  | PE INSERT CAP    | Ø          | 4 PCS  |
| 4  | CABLE TIE        | Q          | 2 PCS  |
| 5  | EYELET SCREW     |            | 2 PCS  |
| 6  | WALL PLUG        |            | 2 PCS  |