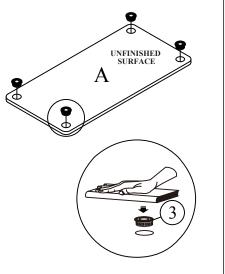

Total maximum

weight limits 31 Lbs.

Each shelf 7.75 Lbs.

STEP 1

FACE DOWN PANEL (A).

PUSH DOWN FIRMLY.

## STEP 3 ATTACH LONG SQUARE TUBE (1) TO SHELF PANEL (B) AND TIGHTEN IT.

INSTALL INSERT CAP (3) INTO PANEL (A),

1 UNFINISHED SURFACE A

ATTACH LONG SQUARE TUBE (1) TO TOP

PANEL(A) AND TIGHTEN IT.

PLEASE FOLLOW BELOW INSTRUCTION TO PREVENT PRODUCT TIP OVER.